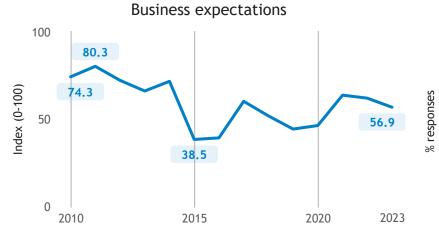

### Business Barometer, 2023 in retrospect, Alberta, all sectors

43

40•

State of business

Average price and wage increase plans

Limitations on sales or production growth (% response)

Major input cost constraints (% response)