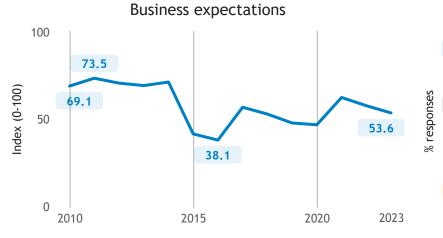

### Business Barometer, 2023 in retrospect, Alberta, all sectors

43

40•

State of business

Average price and wage increase plans

Limitations on sales or production growth (% response)

Major input cost constraints (% response)