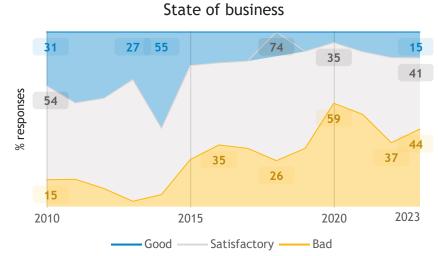

### Business Barometer, 2023 in retrospect, Alberta, all sectors

43

40•

State of business

Average price and wage increase plans

Limitations on sales or production growth (% response)

Major input cost constraints (% response)