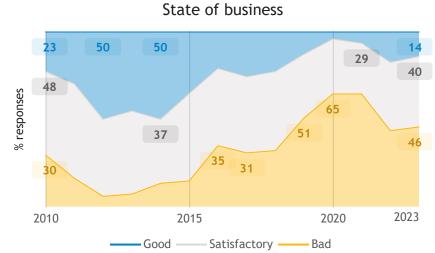

### Business Barometer, 2023 in retrospect, Alberta, all sectors

43

40•

State of business

Average price and wage increase plans

Limitations on sales or production growth (% response)

Major input cost constraints (% response)