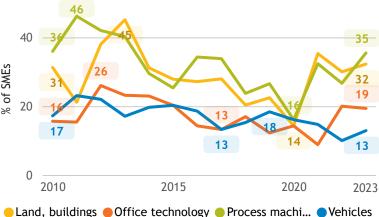

Investments

Land, buildings Office technology Process machi... Vehicles

### Major input cost constraints (% response)

Investments

## Business Barometer, 2023 in retrospect, Alberta, Wholesale

40 •

Average price and wage increase plans

Investments

Land, buildings Office technology Process machi... Vehicles

### Major input cost constraints (% response)

**4**4

current month historical average

Investments

Land, buildings Office technology Process machi... Vehicles

## **Business Barometer, 2023 in retrospect, Alberta, Transportation**

Limitations on sales or production growth (% response)

● current month ● historical average

Land, buildings Office technology Process machi... Vehicles

Investments

● Land, buildings ● Office technology ● Process machi... ● Vehicles

● current month ● historical average

Investments

Land, buildings Office technology Process machi... Vehicles

## Business Barometer, 2023 in retrospect, Alberta, Health and Education

46

•36

Major input cost constraints (% response)

Average price and wage increase plans

Investments

Land, buildings Office technology Process machi... Vehicles

### Major input cost constraints (% response)

Investments

● Land, buildings ● Office technology ● Process machi... ● Vehicles