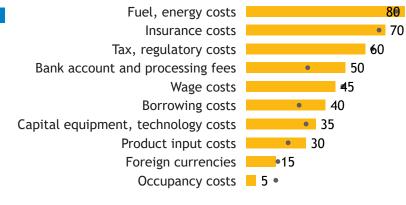

working capital 33 • 30 Shortage of skilled labour Shortage of unskilled, semi-skilled labour 27 Limited space 23 • Foreign competition **•**7 Shortage of input products • 17 Insufficient foreign demand 10

#### Major input cost constraints (% response)

87



current month historical average

## Business Barometer, 2023 in retrospect, Alberta, Retail







Average price and wage increase plans

Limitations on sales or production growth (% response)



• current year • historical average

### Major input cost constraints (% response)

**4**4



current month historical average

Investments



Land, buildings Office technology Process machi... Vehicles

## **Business Barometer, 2023 in retrospect, Alberta, Transportation**







Limitations on sales or production growth (% response)







● current month ● historical average





Land, buildings Office technology Process machi... Vehicles

## Business Barometer, 2023 in retrospect, Alberta, Info. arts and recreation





Major input cost constraints (% response)

Wage costs

Fuel, energy costs

Insurance costs

Occupancy costs

Foreign currencies 4

● current month ● historical average

Tax, regulatory costs

Capital equipment, technology costs

Product input costs

• 78

• 74

• 70

• 57

52

• 52

48 •

• 39

22•

Average price and wage increase plans



Limitations on sales or production growth (% response)



Bank account and processing fees Borrowing costs



• 65

Investments



● Land, buildings ● Office technology ● Process machi... ● Vehicles



## Business Barometer, 2023 in retrospect, Alberta, Finance, insuran