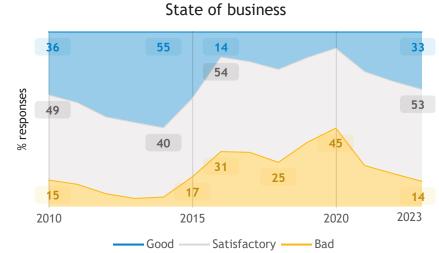

### Business Barometer, 2023 in retrospect, Alberta, all sectors

43

40•

State of business

Average price and wage increase plans

Limitations on sales or production growth (% response)

Major input cost constraints (% response)