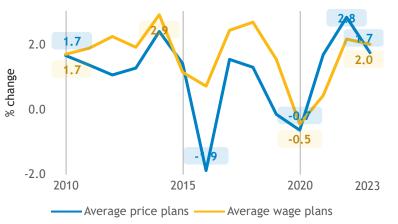

### Business Barometer, 2023 in retrospect, Alberta, all sectors

43

40•

State of business

Average price and wage increase plans

Limitations on sales or production growth (% response)

Major input cost constraints (% response)