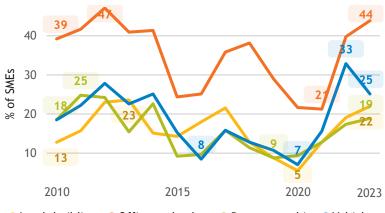

### Business Barometer, 2023 in retrospect, Alberta, all sectors

43

40•

State of business

Average price and wage increase plans

Limitations on sales or production growth (% response)

Major input cost constraints (% response)