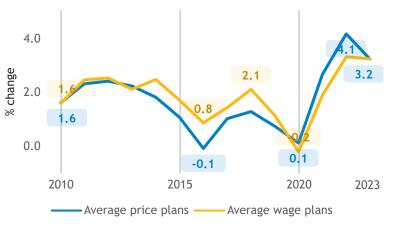

### Business Barometer, 2023 in retrospect, Alberta, all sectors

43

40•

State of business

Average price and wage increase plans

Limitations on sales or production growth (% response)

Major input cost constraints (% response)