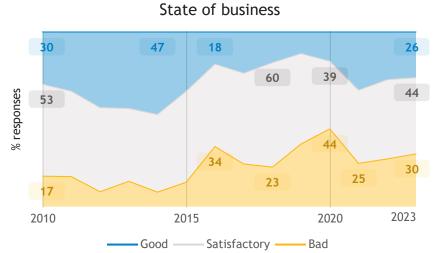

## Business Barometer, 2023 in retrospect, Alberta, Finance, insurance and real estate leasing

State of business 70 19 63 % responses 53 48 26 28 24 23 2010 2015 2020 2023 Satisfactory Good Bad

Limitations on sales or production growth (% response)