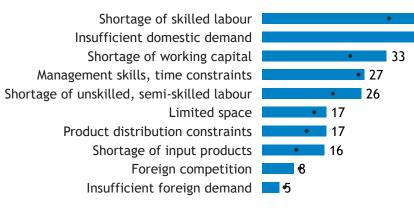

## **Business Barometer, 2023 in retrospect, Alberta, Construction**

Average price and wage increase plans

Limitations on sales or production growth (% response)

Shortage of skilled labour Shortage of unskilled, semi-skilled labour Insufficient domestic demand Shortage of working capital • 33 Management skills, time constraints •26 Shortage of input products 20 • Product distribution constraints • 17 Limited space 12 Foreign competition **6** Insufficient foreign demand