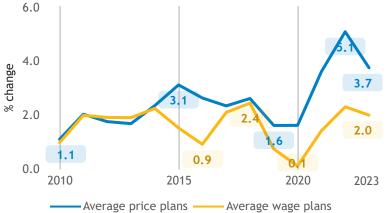

### Business Barometer, 2023 in retrospect, Alberta, all sectors

43

40•

State of business

Average price and wage increase plans

Limitations on sales or production growth (% response)

Major input cost constraints (% response)