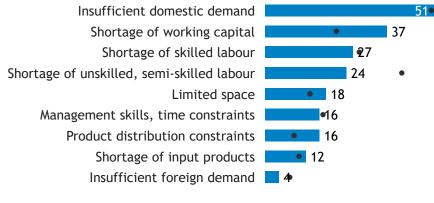

### Business Barometer, 2023 in retrospect, Alberta, all sectors

43

40•

State of business

Average price and wage increase plans

Limitations on sales or production growth (% response)

Major input cost constraints (% response)

Investments

Land, buildings Office technology Process machi... Vehicles