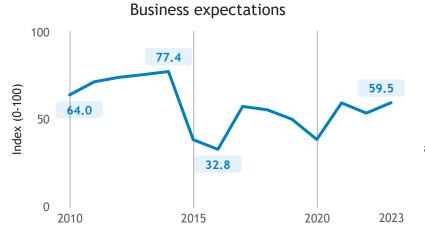

## Business Barometer, 2023 in retrospect, Alberta, Finance, insurance and real estate leasing

State of business 70 19 63 % responses 53 48 26 28 24 23 2010 2015 2020 2023 Satisfactory Good Bad

Limitations on sales or production growth (% response)