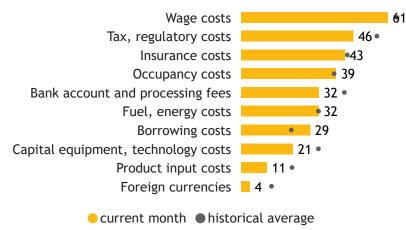

## Business Barometer, 2023 in retrospect, Alberta, Info. arts and recreation

Major input cost constraints (% response)

Wage costs

Fuel, energy costs

Insurance costs

Occupancy costs

Foreign currencies 4

● current month ● historical average

Tax, regulatory costs

Capital equipment, technology costs

Product input costs

• 78

• 74

• 70

• 57

52

• 52

48 •

• 39

22•

Average price and wage increase plans

Limitations on sales or production growth (% response)

Bank account and processing fees Borrowing costs

• 65