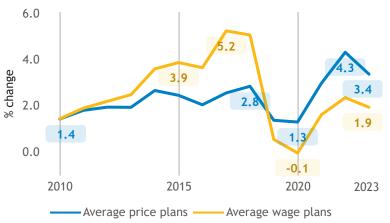

### Business Barometer, 2023 in retrospect, Alberta, all sectors

43

40•

State of business

Average price and wage increase plans

Limitations on sales or production growth (% response)

Major input cost constraints (% response)