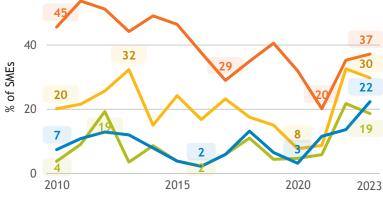

### Business Barometer, 2023 in retrospect, Alberta, all sectors

43

40•

State of business

Average price and wage increase plans

Limitations on sales or production growth (% response)

Major input cost constraints (% response)