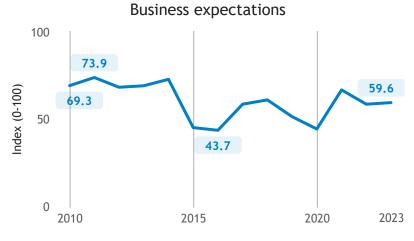

### Business Barometer, 2023 in retrospect, Alberta, all sectors

43

40•

State of business

Average price and wage increase plans

Limitations on sales or production growth (% response)

Major input cost constraints (% response)