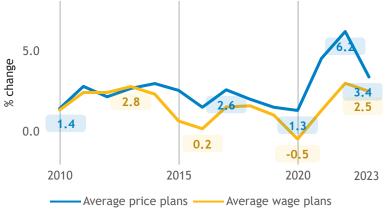

### Business Barometer, 2023 in retrospect, Alberta, all sectors

43

40•

State of business

Average price and wage increase plans

Limitations on sales or production growth (% response)

Major input cost constraints (% response)