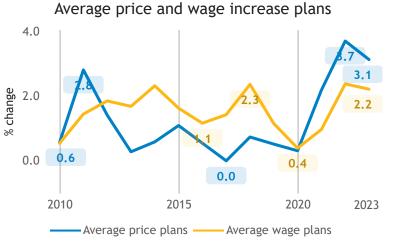

### Business Barometer, 2023 in retrospect, Alberta, all sectors

43

40•

State of business

Average price and wage increase plans

Limitations on sales or production growth (% response)

Major input cost constraints (% response)