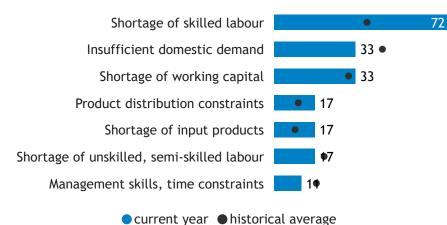

## **Business Barometer, 2023 in retrospect, Alberta, Construction**

Average price and wage increase plans

Limitations on sales or production growth (% response)

Shortage of skilled labour Shortage of unskilled, semi-skilled labour Insufficient domestic demand Shortage of working capital • 33 Management skills, time constraints •26 Shortage of input products 20 • Product distribution constraints • 17 Limited space 12 Foreign competition **6** Insufficient foreign demand

#### Limitations on sales or production growth (% response)

Insufficient domestic demand 33 Management skills, time constraints Product distribution constraints 33 Shortage of working capital 33 • 30 Shortage of skilled labour Shortage of unskilled, semi-skilled labour 27 Limited space 23 • Foreign competition **•**7 Shortage of input products • 17 Insufficient foreign demand 10