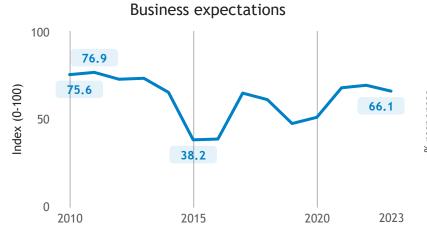

Investments

Land, buildings Office technology Process machi... Vehicles

## Business Barometer, 2023 in retrospect, Alberta, Manufacturing

42 •

Average price and wage increase plans

Investments

2015

13

40

30

20

10

27

2010

Major input cost constraints (% response)

● current month ● historical average

Limitations on sales or production growth (% response)

Shortage of skilled labour Insufficient domestic demand Shortage of unskilled, semi-skilled labour 37 Management skills, time constraints • 27 Shortage of working capital • 26 Foreign competition 18 • 17 Limited space Shortage of input products • 17 Product distribution constraints • 15 Insufficient foreign demand 9• 

2020

25

2023