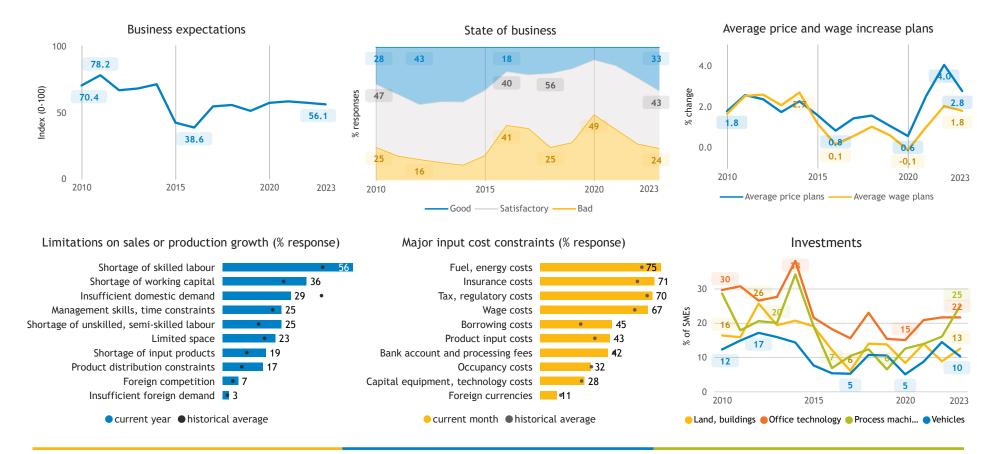

### Business Barometer, 2023 in retrospect, Alberta, all sectors

43

40•

State of business

Average price and wage increase plans

Limitations on sales or production growth (% response)

Major input cost constraints (% response)

Investments

Land, buildings Office technology Process machi... Vehicles