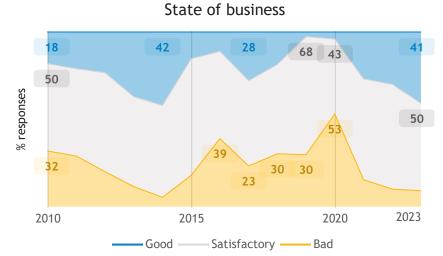

### Business Barometer, 2023 in retrospect, Alberta, all sectors

43

40•

State of business

Average price and wage increase plans

Limitations on sales or production growth (% response)

Major input cost constraints (% response)

## Business Barometer, 2023 in retrospect, Alberta, Finance, insurance and real estate leasing

State of business 70 19 63 % responses 53 48 26 28 24 23 2010 2015 2020 2023 Satisfactory Good Bad

Limitations on sales or production growth (% response)