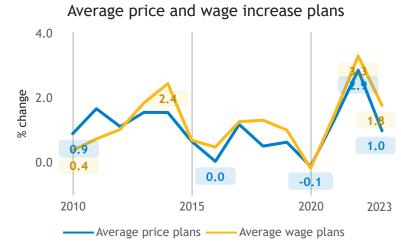

### Business Barometer, 2023 in retrospect, Alberta, all sectors

43

40•

State of business

Average price and wage increase plans

Limitations on sales or production growth (% response)

Major input cost constraints (% response)