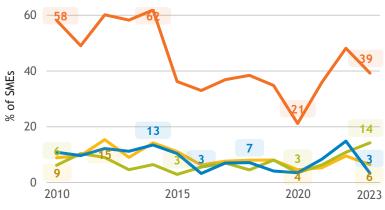

## Business Barometer, 2023 in retrospect, Alberta, Finance, insurance and real estate leasing

State of business 70 19 63 % responses 53 48 26 28 24 23 2010 2015 2020 2023 Satisfactory Good Bad

Limitations on sales or production growth (% response)