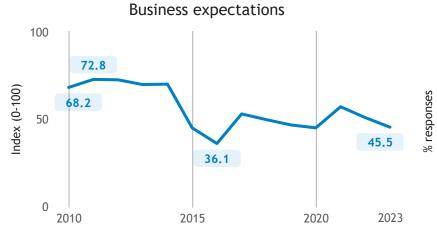

### Business Barometer, 2023 in retrospect, Alberta, all sectors

43

40•

State of business

Average price and wage increase plans

Limitations on sales or production growth (% response)

Major input cost constraints (% response)