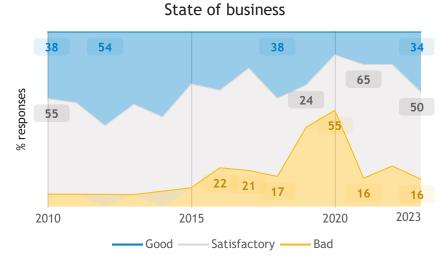

### Business Barometer, 2023 in retrospect, Alberta, all sectors

43

40•

State of business

Average price and wage increase plans

Limitations on sales or production growth (% response)

Major input cost constraints (% response)