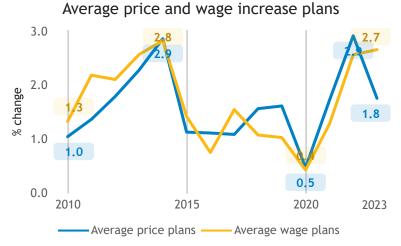

### Business Barometer, 2023 in retrospect, Alberta, all sectors

43

40•

State of business

Average price and wage increase plans

Limitations on sales or production growth (% response)

Major input cost constraints (% response)