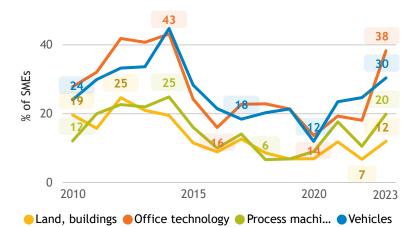

s



Land, buildings Office technology Process machi... Vehicles

### Business Barometer, 2023 in retrospect, Alberta, Agriculture





Major input cost constraints (% response)



Limitations on sales or production growth (% response)







## **Business Barometer, 2023 in retrospect, Alberta, Construction**





Average price and wage increase plans



Limitations on sales or production growth (% response)

Shortage of skilled labour Shortage of unskilled, semi-skilled labour Insufficient domestic demand Shortage of working capital • 33 Management skills, time constraints •26 Shortage of input products 20 • Product distribution constraints • 17 Limited space 12 Foreign competition **6** Insufficient foreign demand



• 62

### Major input cost constraints (% response)





Investments



## Business Barometer, 2023 in retrospect, Alberta, Manufacturing

42 •





Average price and wage increase plans



Investments

2015

13

40

30

20

10

27

2010

Major input cost constraints (% response)



● current month ● historical average

Limitations on sales or production growth (% response)

Shortage of skilled labour Insufficient domestic demand Shortage of unskilled, semi-skilled labour 37 Management skills, time constraints • 27 Shortage of working capital • 26 Foreign competition 18 • 17 Limited space Shortage of input products • 17 Product distribution constraints • 15 Insufficient foreign demand 9• 



2020

25

2023

## Business Barometer, 2023 in retrospect, Alberta, Wholesale

40 •





Average price and wage increase plans



Investments



Land, buildings Office t