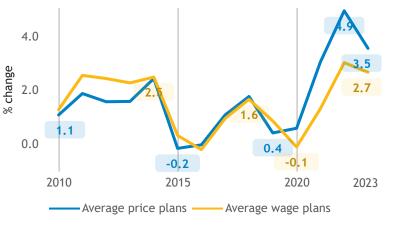

### Business Barometer, 2023 in retrospect, Alberta, all sectors

43

40•

State of business

Average price and wage increase plans

Limitations on sales or production growth (% response)

Major input cost constraints (% response)