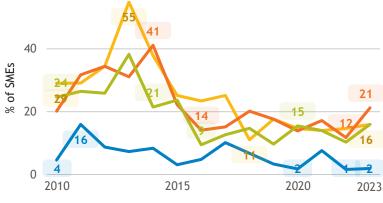

## Business Barometer, 2023 in retrospect, Alberta, Manufacturing

42 •

Average price and wage increase plans

Investments

2015

13

40

30

20

10

27

2010

Major input cost constraints (% response)

● current month ● historical average

Limitations on sales or production growth (% response)

Shortage of skilled labour Insufficient domestic demand Shortage of unskilled, semi-skilled labour 37 Management skills, time constraints • 27 Shortage of working capital • 26 Foreign competition 18 • 17 Limited space Shortage of input products • 17 Product distribution constraints • 15 Insufficient foreign demand 9• 

2020

25

2023