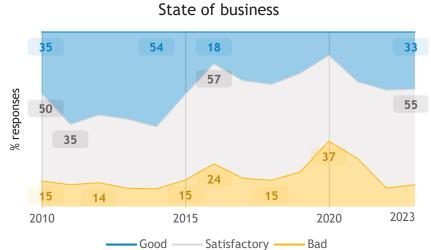

### Business Barometer, 2023 in retrospect, Alberta, all sectors

43

40•

State of business

Average price and wage increase plans

Limitations on sales or production growth (% response)

Major input cost constraints (% response)

## Business Barometer, 2023 in retrospect, Alberta, Finance, insurance and real estate leasing

State of business 70 19 63 % responses 53 48 26 28 24 23 2010 2015 2020 2023 Satisfactory Good Bad

Limitations on sales or production growth (% response)