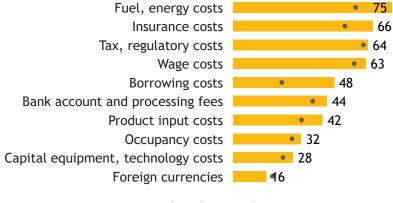

## Business Barometer, 2023 in retrospect, Alberta, Info. arts and recreation

Major input cost constraints (% response)

Wage costs

Fuel, energy costs

Insurance costs

Occupancy costs

Foreign currencies 4

● current month ● historical average

Tax, regulatory costs

Capital equipment, technology costs

Product input costs

• 78

• 74

• 70

• 57

52

• 52

48 •

• 39

22•

Average price and wage increase plans

Limitations on sales or production growth (% response)

Bank account and processing fees Borrowing costs

• 65