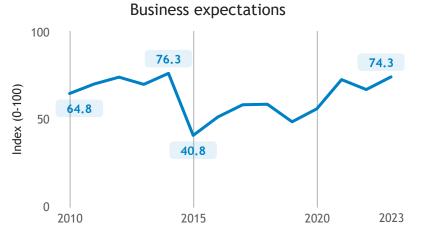

### Business Barometer, 2023 in retrospect, Alberta, all sectors

43

40•

State of business

Average price and wage increase plans

Limitations on sales or production growth (% response)

Major input cost constraints (% response)