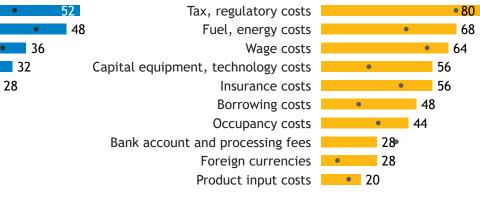

## Business Barometer, 2023 in retrospect, Alberta, Info. arts and recreation

Major input cost constraints (% response)

Wage costs

Fuel, energy costs

Insurance costs

Occupancy costs

Foreign currencies 4

● current month ● historical average

Tax, regulatory costs

Capital equipment, technology costs

Product input costs

• 78

• 74

• 70

• 57

52

• 52

48 •

• 39

22•

Average price and wage increase plans

Limitations on sales or production growth (% response)

Bank account and processing fees Borrowing costs

• 65