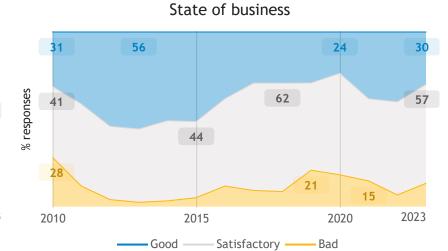

## Business Barometer, 2023 in retrospect, Alberta, Finance, insurance and real estate leasing

State of business 70 19 63 % responses 53 48 26 28 24 23 2010 2015 2020 2023 Satisfactory Good Bad

Limitations on sales or production growth (% response)