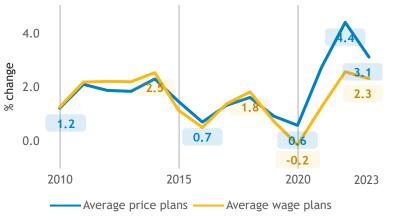

### Business Barometer, 2023 in retrospect, Alberta, all sectors

43

40•

State of business

Average price and wage increase plans

Limitations on sales or production growth (% response)

Major input cost constraints (% response)