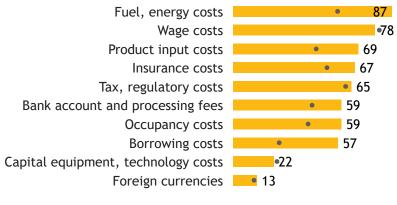

#### Major input cost constraints (% response)

87

current month historical average

Tax, regulatory costs

Capital equipment, technology costs

Product input costs

• 78

• 74

• 70

• 57

52

• 52

48 •

• 39

22•

Average price and wage increase plans

Limitations on sales or production growth (% response)

Bank account and processing fees Borrowing costs

• 65