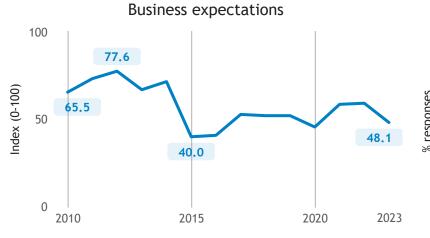

### Business Barometer, 2023 in retrospect, Alberta, all sectors

43

40•

State of business

Average price and wage increase plans

Limitations on sales or production growth (% response)

Major input cost constraints (% response)