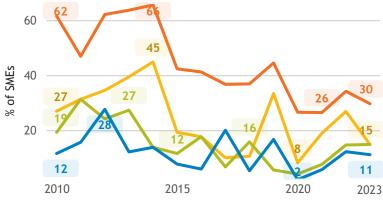

### Business Barometer, 2023 in retrospect, Alberta, all sectors

43

40•

State of business

Average price and wage increase plans

Limitations on sales or production growth (% response)

Major input cost constraints (% response)