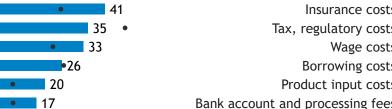

#### Major input cost constraints (% response)

87

current month historical average