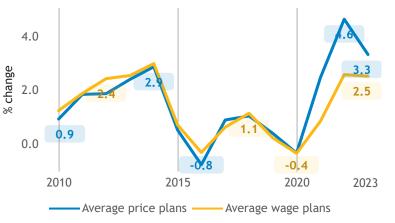

### Business Barometer, 2023 in retrospect, Alberta, all sectors

43

40•

State of business

Average price and wage increase plans

Limitations on sales or production growth (% response)

Major input cost constraints (% response)