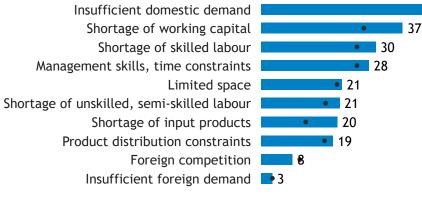

## **Business Barometer, 2023 in retrospect, Alberta, Construction**

Average price and wage increase plans

Limitations on sales or production growth (% response)

Shortage of skilled labour Shortage of unskilled, semi-skilled labour Insufficient domestic demand Shortage of working capital • 33 Management skills, time constraints •26 Shortage of input products 20 • Product distribution constraints • 17 Limited space 12 Foreign competition **6** Insufficient foreign demand