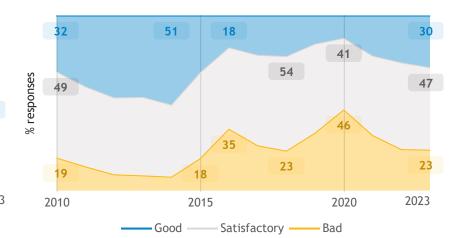

## Business Barometer, 2023 in retrospect, Alberta, Finance, insurance and real estate leasing

State of business 70 19 63 % responses 53 48 26 28 24 23 2010 2015 2020 2023 Satisfactory Good Bad

Limitations on sales or production growth (% response)