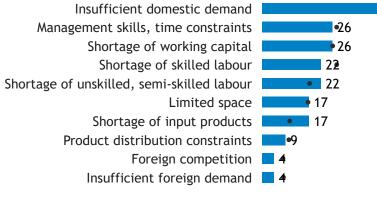

### Business Barometer, 2023 in retrospect, Alberta, all sectors

43

40•

State of business

Average price and wage increase plans

Limitations on sales or production growth (% response)

Major input cost constraints (% response)