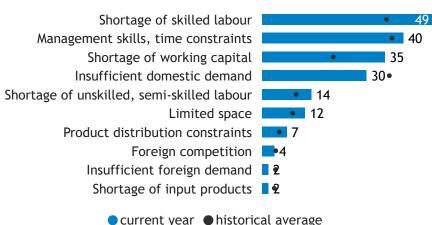

## Business Barometer, 2023 in retrospect, Alberta, Retail

Average price and wage increase plans

Limitations on sales or production growth (% response)

• current year • historical average