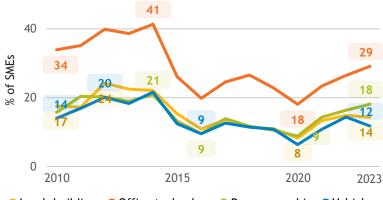

### Business Barometer, 2023 in retrospect, Alberta, all sectors

43

40•





State of business

Average price and wage increase plans



Limitations on sales or production growth (% response)



Major input cost constraints (% response)





Investments



Land, buildings Office technology Process machi... Vehicles

### Business Barometer, 2023 in retrospect, Alberta, Agriculture





Major input cost constraints (% response)



Limitations on sales or production growth (% response)







## **Business Barometer, 2023 in retrospect, Alberta, Construction**





Average price and wage increase plans



Limitations on sales or production growth (% response)

Shortage of skilled labour Shortage of unskilled, semi-skilled labour Insufficient domestic demand Shortage of working capital • 33 Management skills, time constraints •26 Shortage of input products 20 • Product distribution constraints • 17 Limited space 12 Foreign competition **6** Insufficient foreign demand



• 62

### Major input cost constraints (% response)





Investments



#