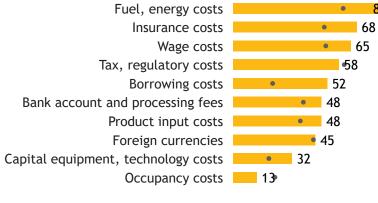

## Business Barometer, 2023 in retrospect, Alberta, Info. arts and recreation

Major input cost constraints (% response)

Wage costs

Fuel, energy costs

Insurance costs

Occupancy costs

Foreign currencies 4

● current month ● historical average

Tax, regulatory costs

Capital equipment, technology costs

Product input costs

• 78

• 74

• 70

• 57

52

• 52

48 •

• 39

22•

Average price and wage increase plans

Limitations on sales or production growth (% response)

Bank account and processing fees Borrowing costs

• 65