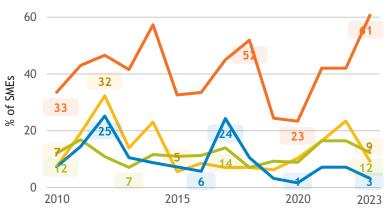

### Business Barometer, 2023 in retrospect, Alberta, all sectors

43

40•

State of business

Average price and wage increase plans

Limitations on sales or production growth (% response)

Major input cost constraints (% response)

## **Business Barometer, 2023 in retrospect, Alberta, Construction**

Average price and wage increase plans

Limitations on sales or production growth (% response)

Shortage of skilled labour Shortage of unskilled, semi-skilled labour Insufficient domestic demand Shortage of working capital • 33 Management skills, time constraints •26 Shortage of input products 20 • Product distribution constraints • 17 Limited space 12 Foreign competition **6** Insufficient foreign demand

20

10

27

2010

Major input cost constraints (% response)

● current month ● historical average

Limitations on sales or production growth (% response)

Shortage of skilled labour Insufficient domestic demand Shortage of unskilled, semi-skilled labour 37 Management skills, time constraints • 27 Shortage of working capital • 26 Foreign competition 18 • 17 Limited space Shortage of input products • 17 Product distribution constraints • 15 Insufficient foreign demand 9• 

#### Limitations on sales or production growth (% response)

Insufficient domestic demand 33 Management skills, time constraints Product distribution constraints 33 Shortage of working capital 33 • 30 Shortage of skilled labour Shortage of unskilled, semi-skilled labour 27 Limited space 23 • Foreign competition **•**7 Shortage of input products • 17 Insufficient foreign demand 10

32

28

Shortage of skilled labour Insufficient domestic demand Management skills, time constraints Shortage of working capital Shortage of unskilled, semi-skilled labour Shortage of input products 20 Product distribution constraints • 16 Insufficient foreign demand 12 Foreign competition **8** Limited space **2**8