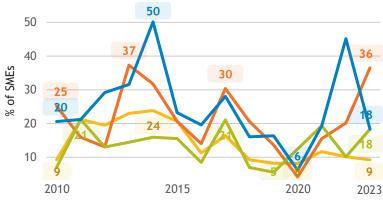

d labour Shortage of unskilled, semi-skilled labour 27 Limited space 23 • Foreign competition **•**7 Shortage of input products • 17 Insufficient foreign demand 10

#### Major input cost constraints (% response)

87



current month historical average

## Business Barometer, 2023 in retrospect, Alberta, Retail







Average price and wage increase plans

Limitations on sales or production growth (% response)



• current year • historical average

### Major input cost constraints (% response)

**4**4



current month historical average

Investments



Land, buildings Office technology Process machi... Vehicles

## **Business Barometer, 2023 in retrospect, Alberta, Transportation**







Limitations on sales or production growth (% response)







● current month ● historical average





Land, buildings Office technology Process machi... Vehicles

## Business Barometer, 2023 in retrospect, Alberta, Info. arts and recreation





Major input cost constraints (% response)

Wage costs

Fuel, energy costs

Insurance costs

Occupancy costs

Foreign currencies 4

● current month ● historical average

Tax, regulatory costs

Capital equipment, technology costs

Product input costs

• 78

• 74

• 70

• 57

52

• 52

48 •

• 39

22•

Average price and wage increase plans



Limitations on sales or production growth (% response)



Bank account and processing fees Borrowing costs



• 65

Investments



● Land, buildings ● Office technology ● Process machi... ● Vehicles



## Business Barometer, 2023 in retrospect, Alberta, Finance, insurance and real estate leasing



State of bus