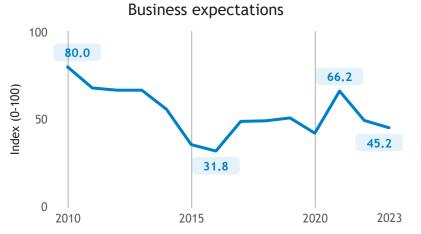

### Business Barometer, 2023 in retrospect, Alberta, all sectors

43

40•

State of business

Average price and wage increase plans

Limitations on sales or production growth (% response)

Major input cost constraints (% response)