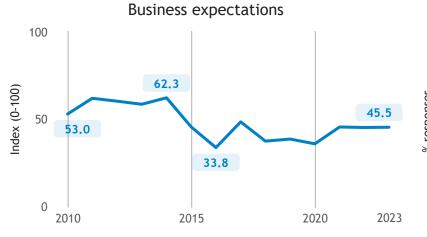

### Business Barometer, 2023 in retrospect, Alberta, all sectors

43

40•

State of business

Average price and wage increase plans

Limitations on sales or production growth (% response)

Major input cost constraints (% response)