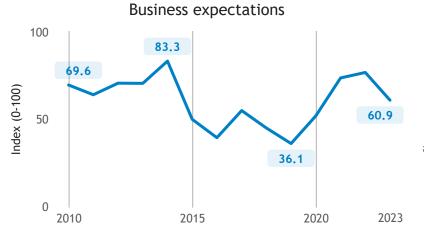

ent foreign demand 10

#### Major input cost constraints (% response)

87



current month historical average

## Business Barometer, 2023 in retrospect, Alberta, Retail







Average price and wage increase plans

Limitations on sales or production growth (% response)



• current year • historical average

### Major input cost constraints (% response)

**4**4



current month historical average

Investments



Land, buildings Office technology Process machi... Vehicles

## **Business Barometer, 2023 in retrospect, Alberta, Transportation**







Limitations on sales or production growth (% response)







● current month ● historical average





Land, buildings Office technology Process machi... Vehicles

## Business Barometer, 2023 in retrospect, Alberta, Info. arts and recreation





Major input cost constraints (% response)

Wage costs

Fuel, energy costs

Insurance costs

Occupancy costs

Foreign currencies 4

● current month ● historical average

Tax, regulatory costs

Capital equipment, technology costs

Product input costs

• 78

• 74

• 70

• 57

52

• 52

48 •

• 39

22•

Average price and wage increase plans



Limitations on sales or production growth (% response)



Bank account and processing fees Borrowing costs



• 65

Investments



● Land, buildings ● Office technology ● Process machi... ● Vehicles



## Business Barometer, 2023 in retrospect, Alberta, Finance, insurance and real estate leasing



State of business 70 19 63 % responses 53 48 26 28 24 23 2010 2015 2020 2023 Satisfactory Good Bad



Limitations on sales or production growth (% respons