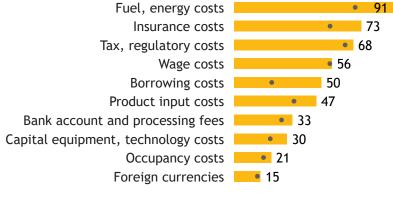

## Business Barometer, 2023 in retrospect, Alberta, Info. arts and recreation

Major input cost constraints (% response)

Wage costs

Fuel, energy costs

Insurance costs

Occupancy costs

Foreign currencies 4

● current month ● historical average

Tax, regulatory costs

Capital equipment, technology costs

Product input costs

• 78

• 74

• 70

• 57

52

• 52

48 •

• 39

22•

Average price and wage increase plans

Limitations on sales or production growth (% response)

Bank account and processing fees Borrowing costs

• 65