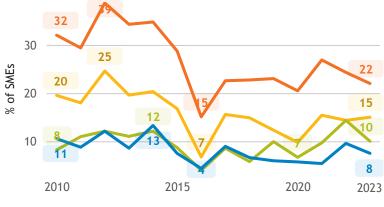

## Business Barometer, 2023 in retrospect, Alberta, Finance, insurance and real estate leasing

State of business 70 19 63 % responses 53 48 26 28 24 23 2010 2015 2020 2023 Satisfactory Good Bad

Limitations on sales or production growth (% response)