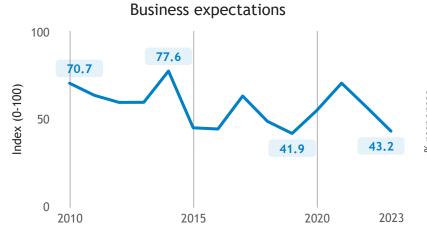

### Business Barometer, 2023 in retrospect, Alberta, all sectors

43

40•

State of business

Average price and wage increase plans

Limitations on sales or production growth (% response)

Major input cost constraints (% response)