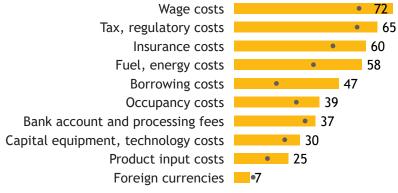

## Business Barometer, 2023 in retrospect, Alberta, Info. arts and recreation

Major input cost constraints (% response)

Wage costs

Fuel, energy costs

Insurance costs

Occupancy costs

Foreign currencies 4

● current month ● historical average

Tax, regulatory costs

Capital equipment, technology costs

Product input costs

• 78

• 74

• 70

• 57

52

• 52

48 •

• 39

22•

Average price and wage increase plans

Limitations on sales or production growth (% response)

Bank account and processing fees Borrowing costs

• 65