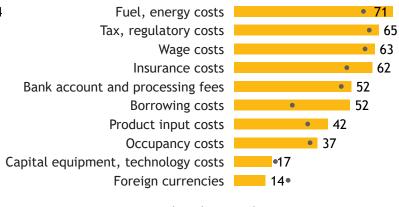

## Business Barometer, 2023 in retrospect, Alberta, Info. arts and recreation

Major input cost constraints (% response)

Wage costs

Fuel, energy costs

Insurance costs

Occupancy costs

Foreign currencies 4

● current month ● historical average

Tax, regulatory costs

Capital equipment, technology costs

Product input costs

• 78

• 74

• 70

• 57

52

• 52

48 •

• 39

22•

Average price and wage increase plans

Limitations on sales or production growth (% response)

Bank account and processing fees Borrowing costs

• 65