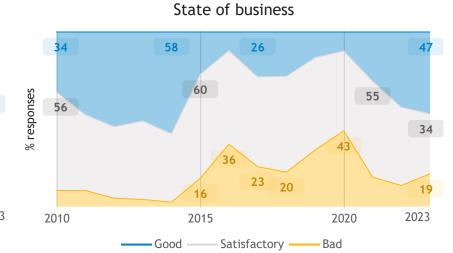

### Business Barometer, 2023 in retrospect, Alberta, all sectors

43

40•

State of business

Average price and wage increase plans

Limitations on sales or production growth (% response)

Major input cost constraints (% response)