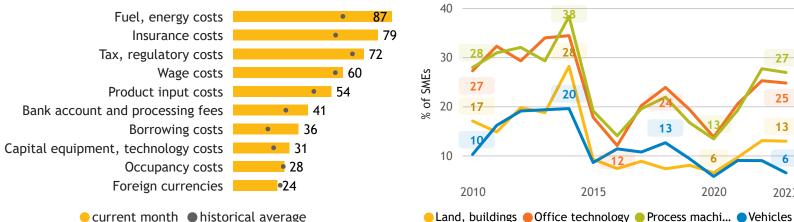

#### Major input cost constraints (% response)

87

current month historical average

Tax, regulatory costs

Capital equipment, technology costs

Product input costs

• 78

• 74

• 70

• 57

52

• 52

48 •

• 39

22•

Average price and wage increase plans

Limitations on sales or production growth (% response)

Bank account and processing fees Borrowing costs

• 65