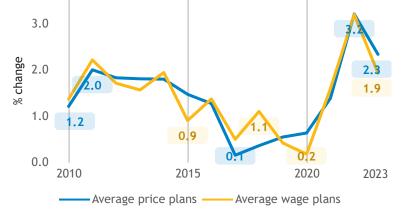

### Business Barometer, 2023 in retrospect, Alberta, all sectors

43

40•

State of business

Average price and wage increase plans

Limitations on sales or production growth (% response)

Major input cost constraints (% response)