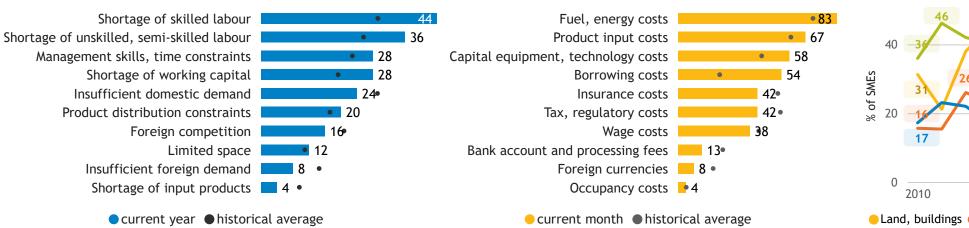

### Business Barometer, 2023 in retrospect, Alberta, all sectors

43

40•

State of business

Average price and wage increase plans

Limitations on sales or production growth (% response)

Major input cost constraints (% response)

## **Business Barometer, 2023 in retrospect, Alberta, Construction**

Average price and wage increase plans

Limitations on sales or production growth (% response)

Shortage of skilled labour Shortage of unskilled, semi-skilled labour Insufficient domestic demand Shortage of working capital • 33 Management skills, time constraints •26 Shortage of input products 20 • Product distribution constraints • 17 Limited space 12 Foreign competition **6** Insufficient foreign demand

20

10

27

2010

Major input cost constraints (% response)

● current month ● historical average

Limitations on sales or production growth (% response)

Shortage of skilled labour Insufficient domestic demand Shortage of unskilled, semi-skilled labour 37 Management skills, time constraints • 27 Shortage of working capital • 26 Foreign competition 18 • 17 Limited space Shortage of input products • 17 Product distribution constraints • 15 Insufficient foreign demand 9• 

#### Limitations on sales or production growth (% response)

Insufficient domestic demand 33 Management skills, time constraints Product distribution constraints 33 Shortage of working capital 33 • 30 Shortage of skilled labour Shortage of unskilled, semi-skilled labour 27 Limited space 23 • Foreign competition **•**7 Shortage of input products • 17 Insufficient foreign demand 10