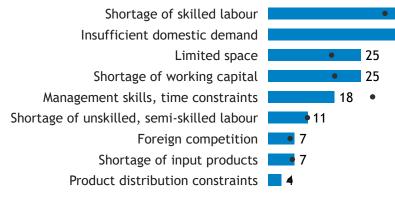

### Business Barometer, 2023 in retrospect, Alberta, all sectors

43

40•

State of business

Average price and wage increase plans

Limitations on sales or production growth (% response)

Major input cost constraints (% response)