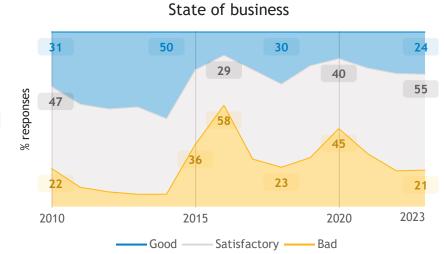

### Business Barometer, 2023 in retrospect, Alberta, all sectors

43

40•

State of business

Average price and wage increase plans

Limitations on sales or production growth (% response)

Major input cost constraints (% response)