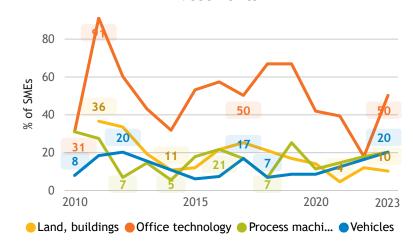

#### Limitations on sales or production growth (% response)

#### Major input cost constraints (% response)

● Land, buildings ● Office technology ● Process machi... ● Vehicles