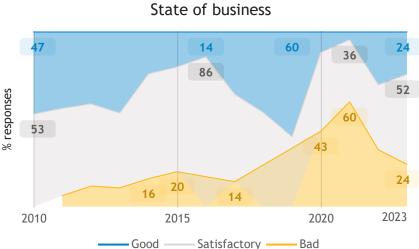

response)







### Business Barometer, 2023 in retrospect, Manitoba, Info. arts and recreation





### Limitations on sales or production growth (% response)



#### Major input cost constraints (% response)

56

2023







# Business Barometer, 2023 in retrospect, Manitoba, Finance, insurance and real estate leasing





### Business Barometer, 2023 in retrospect, Manitoba, Professional services







Limitations on sales or production growth (% response)



Major input cost constraints (% response)



Investments





## Business Barometer, 2023 in retrospect, Manitoba, Health and Education







Limitations on sales or production growth (% response)



Major input cost constraints (% response)



Investments





# Business Barometer, 2023 in retrospect, Manitoba, Hospitality







Limitations on sales or production growth (% response)



#### Major input cost constraints (% response)







## Business Barometer, 2023 in retrospect, Manitoba, Personal services





#### Limitations on sales or production growth (% response)



#### Major input cost constraints (% response)

46

26

15

2020

38

2023