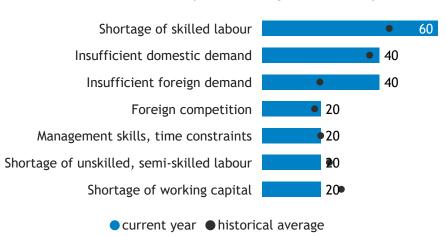

n retrospect, Manitoba, Construction





#### Limitations on sales or production growth (% response)



#### Major input cost constraints (% response)







## Business Barometer, 2023 in retrospect, Manitoba, Manufacturing





#### Limitations on sales or production growth (% response)



#### Major input cost constraints (% response)







## Business Barometer, 2023 in retrospect, Manitoba, Wholesale









### Major input cost constraints (% response)







# Business Barometer, 2023 in retrospect, Manitoba, Retail



current monthhistorical average



current yearhistorical average

● Land, buildings ● Office technology ● Process machi... ● Vehicles

## Business Barometer, 2023 in retrospect, Manitoba, Transportation





Limitations on sales or production growth (% response)



Major input cost constraints (% response)







### Business Barometer, 2023 in retrospect, Manitoba, Info. arts and recreation





### Limitations on sales or production growth (% response)



#### Major input cost constraints (% response)

56

2023







# Business Barometer, 2023 in retrospect, Manitoba, Finance, insurance and real estate leasing





### Business Barometer, 2023 in retrospect, Manitoba, Professional services







Limitations on sales or production growth (% response)



Major input cost constraints (% response)



Investments





## Business Barometer, 2023 in retrospect, Manitoba, Health and Education







Limitations on sales or production growth (% response)



Major input cost constraints (% response)



Investments





# Business Barometer, 2023 in retr