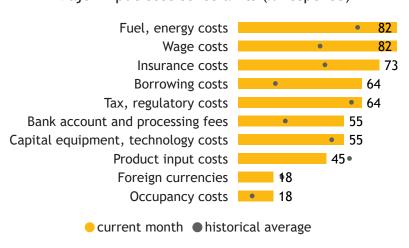

#### Major input cost constraints (% response)

● Land, buildings ● Office technology ● Process machi... ● Vehicles