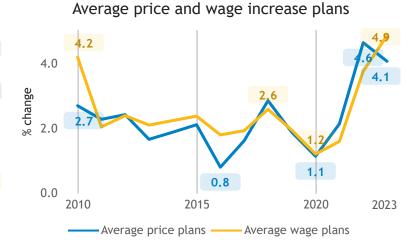

esponse)







### Business Barometer, 2023 in retrospect, Manitoba, Info. arts and recreation





### Limitations on sales or production growth (% response)



#### Major input cost constraints (% response)

56

2023







# Business Barometer, 2023 in retrospect, Manitoba, Finance, insurance and real estate leasing





### Business Barometer, 2023 in retrospect, Manitoba, Professional services







Limitations on sales or production growth (% response)



Major input cost constraints (% response)



Investments





## Business Barometer, 2023 in retrospect, Manitoba, Health and Education







Limitations on sales or production growth (% response)



Major input cost constraints (% response)



Investments





# Business Barometer, 2023 in retrospect, Manitoba, Hospitality







Limitations on sales or production growth (% response)



#### Major input cost constraints (% response)







## Business Barometer, 2023 in retrospect, Manitoba, Personal services





#### Limitations on sales or production growth (% response)



#### Major input cost constraints (% response)

46

26

15

2020

38

2023