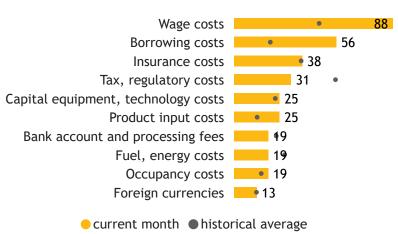

#### Major input cost constraints (% response)

● Land, buildings ● Office technology ● Process machi... ● Vehicles