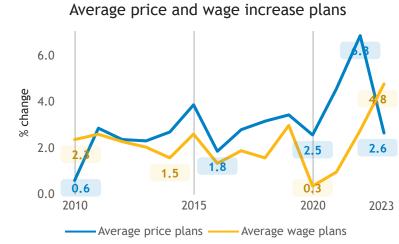

### Business Barometer, 2023 in retrospect, Manitoba, all sectors





# Business Barometer, 2023 in retrospect, Manitoba, Agriculture





#### Limitations on sales or production growth (% response)



#### Major input cost constraints (% response)





● Land, buildings ● Office technology ● Process machi... ● Vehicles



## Business Barometer, 2023 in retrospect, Manitoba, Construction





#### Limitations on sales or production growth (% response)



#### Major input cost constraints (% response)







## Business Barometer, 2023 in retrospect, Manitoba, Manufacturing





#### Limitations on sales or production growth (% response)



#### Major input cost constraints (% response)







## Business Barometer, 2023 in retrospect, Manitoba, Wholesale









### Major input cost constraints (% response)







# Business Barometer, 2023 in retrospect, Manitoba, Retail



current monthhistorical average



current yearhistorical average

● Land, buildings ● Office technology ● Process machi... ● Vehicles

## Business Barometer, 2023 in retrospect, Manitoba, Transportation





Limitations on sales or production growth (% response)



Major input cost constraints (% response)







### Business Barometer, 2023 in retrospect, Manitoba, Info. arts and recreation





### Limitations on sales or production growth (% response)



#### Major input cost constraints (% response)

56

2023







# Business Barometer, 2023 in retrospect, Manitoba, Finance, insurance and real estate leasing





### Business Barometer, 2023 in retrospect, Manitoba