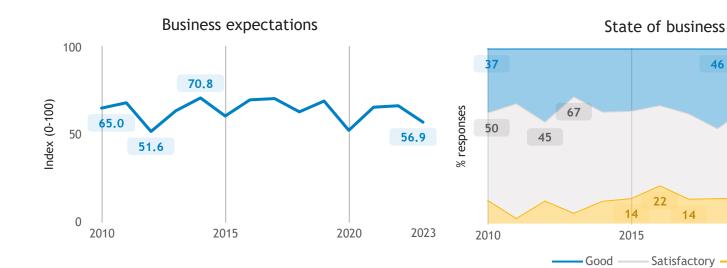

onstraints (% response)

56

2023







# Business Barometer, 2023 in retrospect, Manitoba, Finance, insurance and real estate leasing





### Business Barometer, 2023 in retrospect, Manitoba, Professional services







Limitations on sales or production growth (% response)



Major input cost constraints (% response)



Investments





## Business Barometer, 2023 in retrospect, Manitoba, Health and Education







Limitations on sales or production growth (% response)



Major input cost constraints (% response)



Investments





# Business Barometer, 2023 in retrospect, Manitoba, Hospitality







Limitations on sales or production growth (% response)



#### Major input cost constraints (% response)







## Business Barometer, 2023 in retrospect, Manitoba, Personal services





#### Limitations on sales or production growth (% response)



#### Major input cost constraints (% response)

46

26

15

2020

38

2023