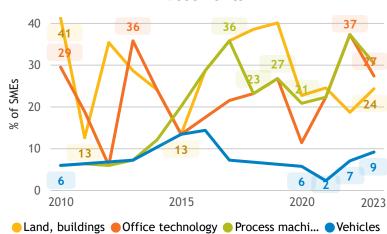

#### Major input cost constraints (% response)

● Land, buildings ● Office technology ● Process machi... ● Vehicles