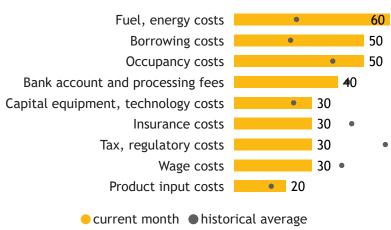

#### Major input cost constraints (% response)

● Land, buildings ● Office technology ● Process machi... ● Vehicles