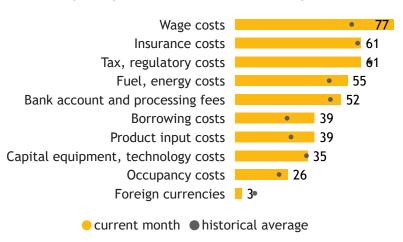

#### Major input cost constraints (% response)

● Land, buildings ● Office technology ● Process machi... ● Vehicles