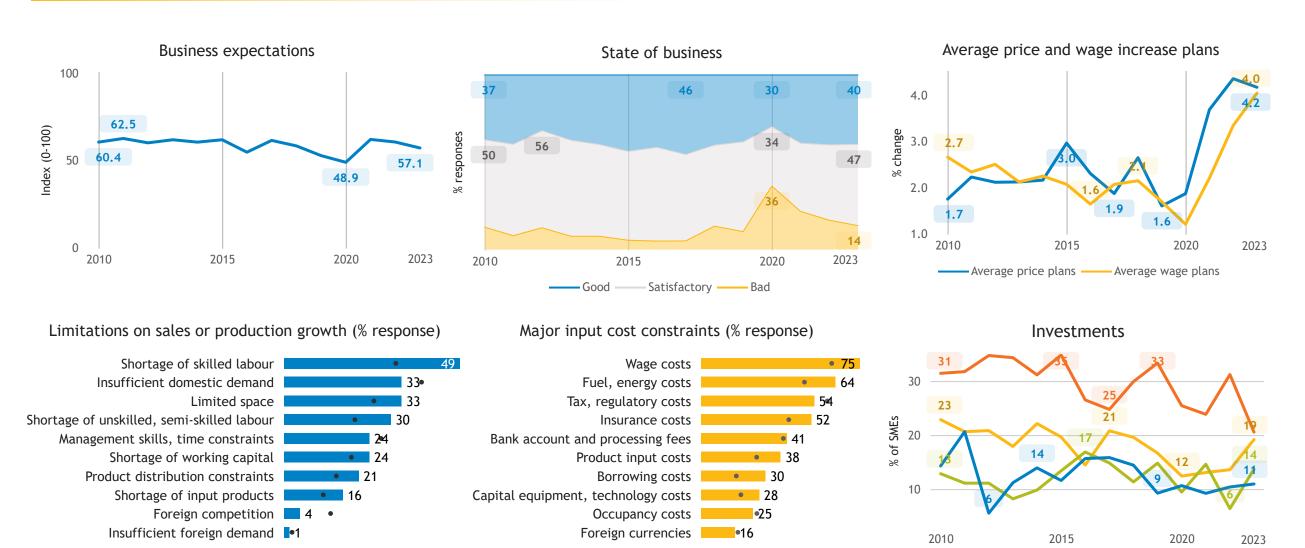

## Business Barometer, 2023 in retrospect, Manitoba, Manufacturing

#### Limitations on sales or production growth (% response)

#### Major input cost constraints (% response)