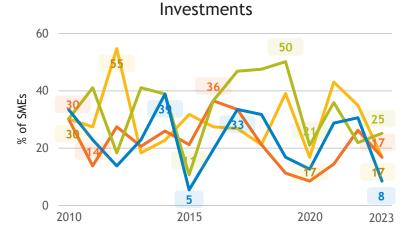

### Business Barometer, 2023 in retrospect, Manitoba, Professional services

Limitations on sales or production growth (% response)

Major input cost constraints (% response)

Investments