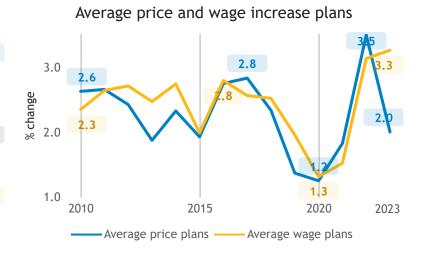

nstraints (% response)







# Business Barometer, 2023 in retrospect, Manitoba, Retail



current monthhistorical average



current yearhistorical average

● Land, buildings ● Office technology ● Process machi... ● Vehicles

## Business Barometer, 2023 in retrospect, Manitoba, Transportation





Limitations on sales or production growth (% response)



Major input cost constraints (% response)







### Business Barometer, 2023 in retrospect, Manitoba, Info. arts and recreation





### Limitations on sales or production growth (% response)



#### Major input cost constraints (% response)

56

2023







# Business Barometer, 2023 in retrospect, Manitoba, Finance, insurance and real estate leasing





### Business Barometer, 2023 in retrospect, Manitoba, Professional services







Limitations on sales or production growth (% response)



Major input cost constraints (% response)



Investments





## Business Barometer, 2023 in retrospect, Manitoba, Health and Education







Limitations on sales or production growth (% response)



Major input cost constraints (% response)



Investments





# Business Barometer, 2023 in retrospect, Manitoba, Hospitality







Limitations on sales or production growth (% response)



#### Major input cost constraints (% response)







## Business Barometer, 2023 in retrospect, Manitoba, Personal services





#### Limitations on sales or production growth (% response)



#### Major input cost constraints (% response)

46

26

15

2020

38

2023