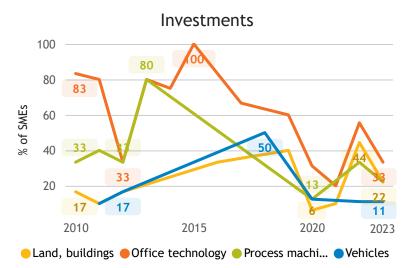

# Business Barometer, 2023 in retrospect, Manitoba, Agriculture

#### Limitations on sales or production growth (% response)

#### Major input cost constraints (% response)

● Land, buildings ● Office technology ● Process machi... ● Vehicles