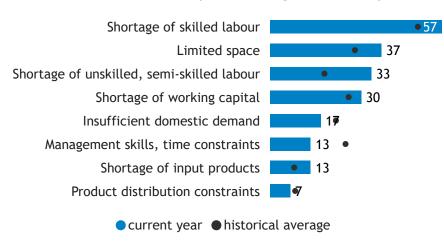

23 in retrospect, Manitoba, Finance, insurance and real estate leasing





### Business Barometer, 2023 in retrospect, Manitoba, Professional services







Limitations on sales or production growth (% response)



Major input cost constraints (% response)



Investments





## Business Barometer, 2023 in retrospect, Manitoba, Health and Education







Limitations on sales or production growth (% response)



Major input cost constraints (% response)



Investments





# Business Barometer, 2023 in retrospect, Manitoba, Hospitality







Limitations on sales or production growth (% response)



#### Major input cost constraints (% response)







## Business Barometer, 2023 in retrospect, Manitoba, Personal services





#### Limitations on sales or production growth (% response)



#### Major input cost constraints (% response)

46

26

15

2020

38

2023