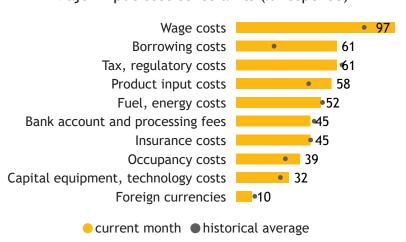

#### Major input cost constraints (% response)

● Land, buildings ● Office technology ● Process machi... ● Vehicles