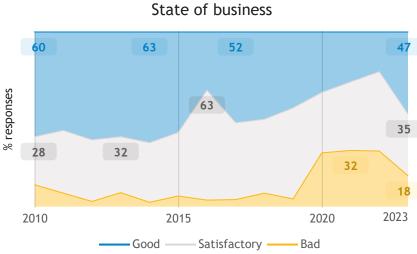

constraints (% response)







# Business Barometer, 2023 in retrospect, Manitoba, Retail



current monthhistorical average



current yearhistorical average

● Land, buildings ● Office technology ● Process machi... ● Vehicles

## Business Barometer, 2023 in retrospect, Manitoba, Transportation





Limitations on sales or production growth (% response)



Major input cost constraints (% response)







### Business Barometer, 2023 in retrospect, Manitoba, Info. arts and recreation





### Limitations on sales or production growth (% response)



#### Major input cost constraints (% response)

56

2023







# Business Barometer, 2023 in retrospect, Manitoba, Finance, insurance and real estate leasing





### Business Barometer, 2023 in retrospect, Manitoba, Professional services







Limitations on sales or production growth (% response)



Major input cost constraints (% response)



Investments





## Business Barometer, 2023 in retrospect, Manitoba, Health and Education







Limitations on sales or production growth (% response)



Major input cost constraints (% response)



Investments





# Business Barometer, 2023 in retrospect, Manitoba, Hospitality







Limitations on sales or production growth (% response)



#### Major input cost constraints (% response)







## Business Barometer, 2023 in retrospect, Manitoba, Personal services





#### Limitations on sales or production growth (% response)



#### Major input cost constraints (% response)

46

26

15

2020

38

2023