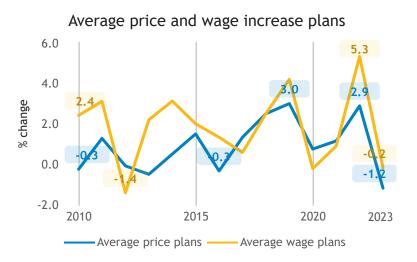

ints (% response)







## Business Barometer, 2023 in retrospect, Manitoba, Manufacturing





#### Limitations on sales or production growth (% response)



#### Major input cost constraints (% response)







## Business Barometer, 2023 in retrospect, Manitoba, Wholesale









### Major input cost constraints (% response)







# Business Barometer, 2023 in retrospect, Manitoba, Retail



current monthhistorical average



current yearhistorical average

● Land, buildings ● Office technology ● Process machi... ● Vehicles

## Business Barometer, 2023 in retrospect, Manitoba, Transportation





Limitations on sales or production growth (% response)



Major input cost constraints (% response)







### Business Barometer, 2023 in retrospect, Manitoba, Info. arts and recreation





### Limitations on sales or production growth (% response)



#### Major input cost constraints (% response)

56

2023







# Business Barometer, 2023 in retrospect, Manitoba, Finance, insurance and real estate leasing





### Business Barometer, 2023 in retrospect, Manitoba, Professional services







Limitations on sales or production growth (% response)



Major input cost constraints (% response)



Investments





## Business Barometer, 2023 in retrospect, Manitoba, Health and Education







Limitations on sales or production growth (% response)



Major input cost constraints (% response)



Investments





# Business Barometer, 2023 in retrospect, Manitoba, Hospitality







Limitations on sales or production growth (% response)



#### Major input cost constraints (% re