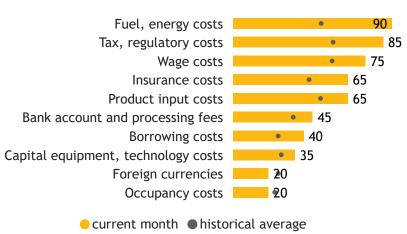

#### Major input cost constraints (% response)

● Land, buildings ● Office technology ● Process machi... ● Vehicles