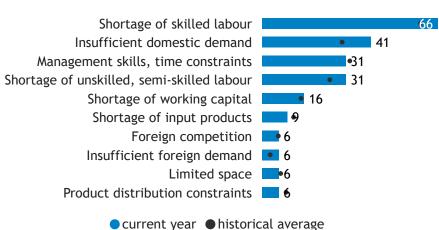

### Business Barometer, 2023 in retrospect, Manitoba, all sectors





# Business Barometer, 2023 in retrospect, Manitoba, Agriculture





#### Limitations on sales or production growth (% response)



#### Major input cost constraints (% response)





● Land, buildings ● Office technology ● Process machi... ● Vehicles



## Business Barometer, 2023 in retrospect, Manitoba, Construction





#### Limitations on sales or production growth (% response)



#### Major input cost constraints (% response)







## Business Barometer, 2023 in retrospect, Manitoba, Manufacturing





#### Limitations on sales or production growth (% response)



#### Major input cost constraints (% response)







## Business Barometer, 2023 in retrospect, Manitoba, Wholesale









### Major input cost constraints (% response)







# Business Barometer, 2023 in retrospect, Manitoba, Retail



current monthhistorical average



current yearhistorical average

● Land, buildings ● Office technology ● Process machi... ● Vehicles

## Business Barometer, 2023 in retrospect, Manitoba, Transportation





Limitations on sales or production growth (% response)



Major input cost constraints (% response)







### Business Barometer, 2023 in retrospect, Manitoba