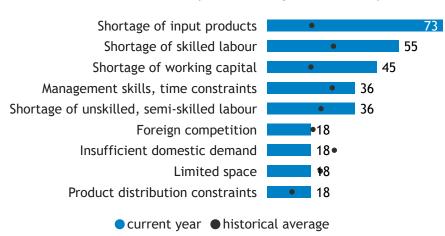

# Business Barometer, 2023 in retrospect, Manitoba, Agriculture

#### Limitations on sales or production growth (% response)