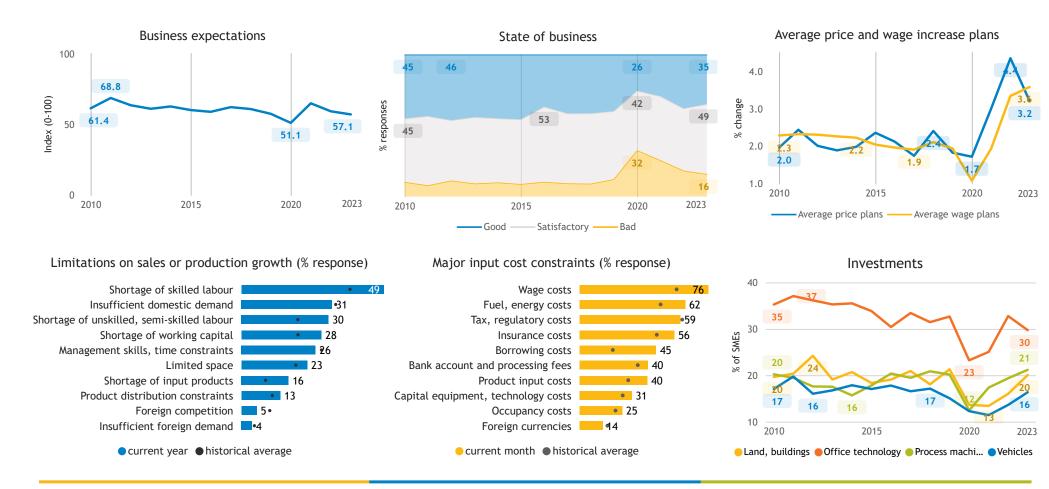

### Business Barometer, 2023 in retrospect, Manitoba, all sectors





# Business Barometer, 2023 in retrospect, Manitoba, Agriculture





#### Limitations on sales or production growth (% response)



#### Major input cost constraints (% response)





● Land, buildings ● Office technology ● Process machi... ● Vehicles



## Business Barometer, 2023 in retrospect, Manitoba, Construction





#### Limitations on sales or production growth (% response)



#### Major input cost constraints (% response)







## Business Barometer, 2023 in retrospect, Manitoba, Manufacturing





#### Limitations on sales or production growth (% response)



#### Major input cost constraints (% response)







## Business Barometer, 2023 in retrospect, Manitoba, Wholesale









### Major input cost constraints (% response)







# Business Barometer, 2023 in retrospec