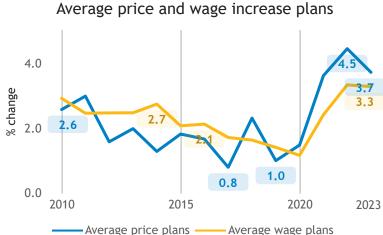

### Business Barometer, 2023 in retrospect, Manitoba, all sectors





# Business Barometer, 2023 in retrospect, Manitoba, Agriculture





#### Limitations on sales or production growth (% response)



#### Major input cost constraints (% response)





● Land, buildings ● Office technology ● Process machi... ● Vehicles



## Business Barometer, 2023 in retrospect, Manitoba, Construction





#### Limitations on sales or production growth (% response)



#### Major input cost constraints (% response)







## Business Barometer, 2023 in retrospect, Manitoba, Manufacturing





#### Limitations on sales or production growth (% response)



#### Major input cost constraints (% response)







## Business Barometer, 2023 in retrospect, Manitoba, Wholesale









### Major input cost constraints (% response)







# Business Barometer, 2023 in retrospect, Manitoba, Retail



current monthhistorical average



current yearhistorical average

● Land, buildings ● Office technology ● Process machi... ● Vehicles

## Business Barometer, 2023 in retrospect, Manitoba, Transportation





Limitations on sales or production growth (% response)



Major input cost constraints (% respon