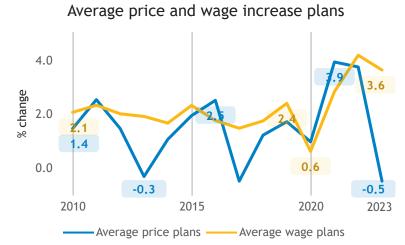

### Business Barometer, 2023 in retrospect, Manitoba, all sectors





# Business Barometer, 2023 in retrospect, Manitoba, Agriculture





#### Limitations on sales or production growth (% response)



#### Major input cost constraints (% response)





● Land, buildings ● Office technology ● Process machi... ● Vehicles



## Business Barometer, 2023 in retrospect, Manitoba, Construction





#### Limitations on sales or production growth (% response)



#### Major input cost constraints (% response)







## Business Barometer, 2023 in retrospect, Manitoba, Manufacturing





#### Limitations on sales or production growth (% response)



#### Major input cost constraints (% response)







## Business Barometer, 2023 in retrospect, Manitoba, Wholesale









### Major input cost constraints (% response)







# Business Barometer, 2023 in retrospect, Manitoba, Retail



current monthhistorical average



current yearh