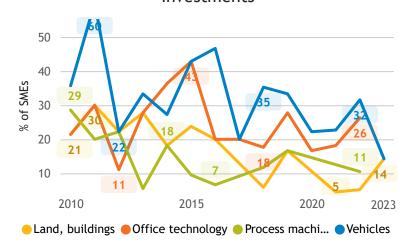

### Business Barometer, 2023 in retrospect, Manitoba, Professional services

Limitations on sales or production growth (% response)

Major input cost constraints (% response)

Investments