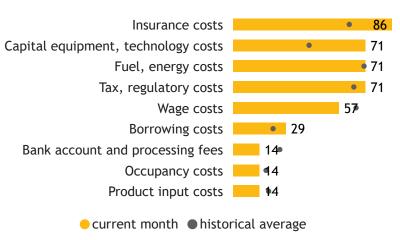

#### Major input cost constraints (% response)

● Land, buildings ● Office technology ● Process machi... ● Vehicles