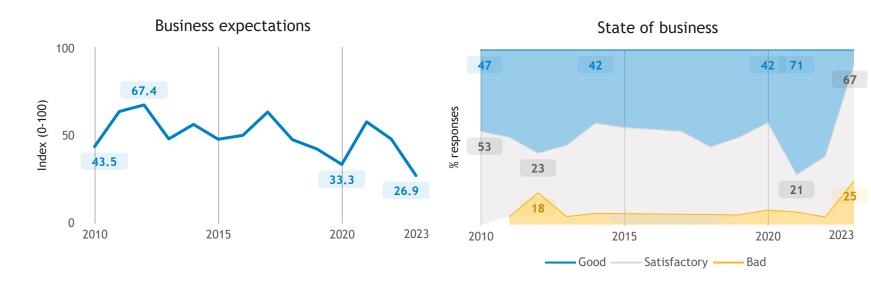

# Business Barometer, 2023 in retrospect, Manitoba, Agriculture

#### Limitations on sales or production growth (% response)

#### Major input cost constraints (% response)

● Land, buildings ● Office technology ● Process machi... ● Vehicles