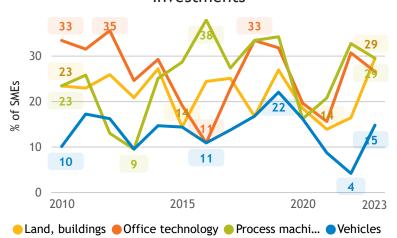

#### Major input cost constraints (% response)

● Land, buildings ● Office technology ● Process machi... ● Vehicles