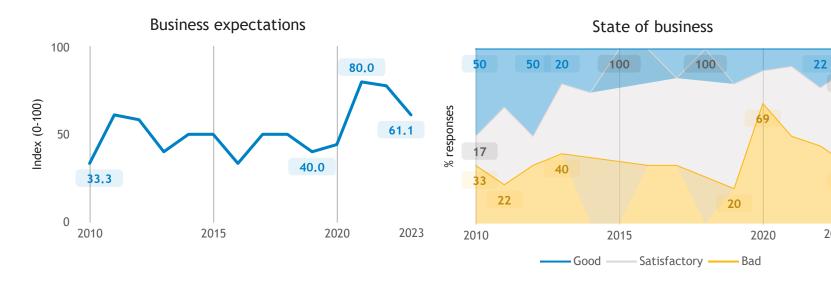

raints (% response)







## Business Barometer, 2023 in retrospect, Manitoba, Manufacturing





#### Limitations on sales or production growth (% response)



#### Major input cost constraints (% response)







## Business Barometer, 2023 in retrospect, Manitoba, Wholesale









### Major input cost constraints (% response)







# Business Barometer, 2023 in retrospect, Manitoba, Retail



current monthhistorical average



current yearhistorical average

● Land, buildings ● Office technology ● Process machi... ● Vehicles

## Business Barometer, 2023 in retrospect, Manitoba, Transportation





Limitations on sales or production growth (% response)



Major input cost constraints (% response)







### Business Barometer, 2023 in retrospect, Manitoba, Info. arts and recreation





### Limitations on sales or production growth (% response)



#### Major input cost constraints (% response)

56

2023







# Business Barometer, 2023 in retrospect, Manitoba, Finance, insurance and real estate leasing





### Business Barometer, 2023 in retrospect, Manitoba, Professional services







Limitations on sales or production growth (% response)



Major input cost constraints (% response)



Investments





## Business Barometer, 2023 in retrospect, Manitoba, Health and Education







Limitations on sales or production growth (% response)



Major input cost constraints (% response)



Investments





# Business Barometer, 2023 in retrospect, Manitoba, Hospitality







Limitations on sales or production growth (% response)



#### Major input cost constraints (%