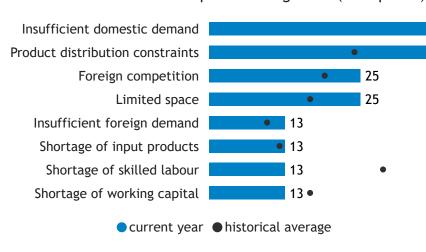

### Business Barometer, 2023 in retrospect, Manitoba, all sectors

#### Limitations on sales or production growth (% response)