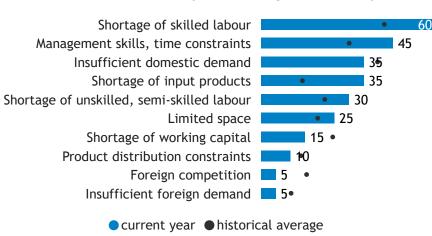

### Business Barometer, 2023 in retrospect, Manitoba, all sectors





# Business Barometer, 2023 in retrospect, Manitoba, Agriculture





#### Limitations on sales or production growth (% response)



#### Major input cost constraints (% response)





● Land, buildings ● Office technology ● Process machi... ● Vehicles



## Business Barometer, 2023 in retrospect, Manitoba, Construction





#### Limitations on sales or production growth (% response)



#### Major input cost constraints (% response)







## Business Barometer, 2023 in retrospect, Manitoba, Manufacturing





#### Limitations on sales or production growth (% response)



#### Major input cost constraints (% response)







## Business Barometer, 2023 in retrospect, Manitoba, Wholesale









### Major input cost constraints (% response)







# Business Barometer, 2023 in retrospect, Manitoba, Retail



current monthhistorical average



current yearhistorical average

● Land, buildings ● Office technology ● Process machi... ● Vehicles

## Business Barometer, 2023 in retrospect, Manitoba, Transportation





Limitations on sales or production growth (% response)



Major input cost constraints (% response)







### Business Barometer, 2023 in retrospect, Manitoba, Info. arts and recreation





### Limitations on sales or production growth (% response)



#### Major input cost constraints (% response)

56

2023







# Business Barometer, 2023 in