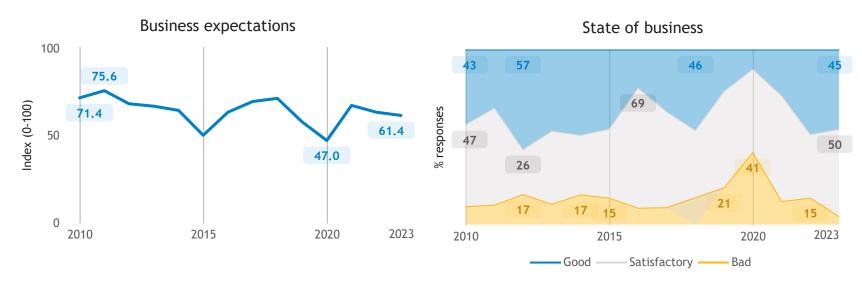

### Business Barometer, 2023 in retrospect, Manitoba, all sectors





# Business Barometer, 2023 in retrospect, Manitoba, Agriculture





#### Limitations on sales or production growth (% response)



#### Major input cost constraints (% response)





● Land, buildings ● Office technology ● Process machi... ● Vehicles



## Business Barometer, 2023 in retrospect, Manitoba, Construction





#### Limitations on sales or production growth (% response)



#### Major input cost constraints (% response)







## Business Barometer, 2023 in retrospect, Manitoba, Manufacturing





#### Limitations on sales or production growth (% response)



#### Major input cost constraints (% response)







## Business Barometer, 2023 in retrospect, Manitoba, Wholesale









### Major input cost constraints (% response)







# Business Barometer, 2023 in retrospect, Manitoba, Retail



current monthhistorical average



current yearhistorical average

● Land, buildings ● Office technology ● Process machi... ● Vehicles

## Business Barometer, 2023 in retrospect, Manitoba, Transportation





Limitations on sales or production growth (% response)



Major input cost constraints (% response)







### Business Barometer, 2023 in retrospect, Manitoba, Info. arts and recreation





### Limitations on sales or production growth (% response)



#### Major input cost constra