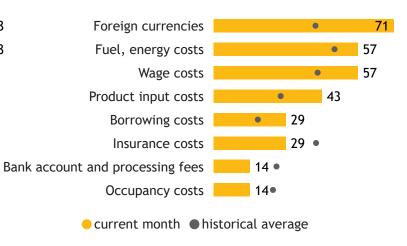

, 2023 in retrospect, Manitoba, all sectors





# Business Barometer, 2023 in retrospect, Manitoba, Agriculture





#### Limitations on sales or production growth (% response)



#### Major input cost constraints (% response)





● Land, buildings ● Office technology ● Process machi... ● Vehicles



## Business Barometer, 2023 in retrospect, Manitoba, Construction





#### Limitations on sales or production growth (% response)



#### Major input cost constraints (% response)







## Business Barometer, 2023 in retrospect, Manitoba, Manufacturing





#### Limitations on sales or production growth (% response)



#### Major input cost constraints (% response)







## Business Barometer, 2023 in retrospect, Manitoba, Wholesale









### Major input cost constraints (% response)







# Business Barometer, 2023 in retrospect, Manitoba, Retail



current monthhistorical average



current yearhistorical average

● Land, buildings ● Office technology ● Process machi... ● Vehicles

## Business Barometer, 2023 in retrospect, Manitoba, Transportation





Limitations on sales or production growth (% response)



Major input cost constraints (% response)







### Business Barometer, 2023 in retrospect, Manitoba, Info. arts and recreation





### Limitations on sales or production growth (% response)



#### Major input cost constraints (% response)

56

2023







# Business Barometer, 2023 in retrospect, Manitoba, Finance, insurance and real estate leasing





### Business Barometer, 2023 in retrospect, Manitoba, Professional services







Limitations on sales o