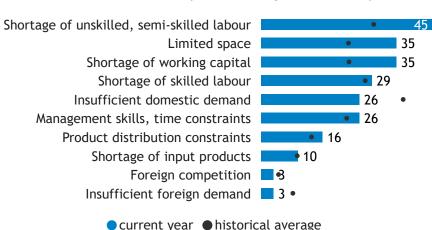

, Manitoba, Info. arts and recreation





### Limitations on sales or production growth (% response)



#### Major input cost constraints (% response)

56

2023







# Business Barometer, 2023 in retrospect, Manitoba, Finance, insurance and real estate leasing





### Business Barometer, 2023 in retrospect, Manitoba, Professional services







Limitations on sales or production growth (% response)



Major input cost constraints (% response)



Investments





## Business Barometer, 2023 in retrospect, Manitoba, Health and Education







Limitations on sales or production growth (% response)



Major input cost constraints (% response)



Investments





# Business Barometer, 2023 in retrospect, Manitoba, Hospitality







Limitations on sales or production growth (% response)



#### Major input cost constraints (% response)







## Business Barometer, 2023 in retrospect, Manitoba, Personal services





#### Limitations on sales or production growth (% response)



#### Major input cost constraints (% response)

46

26

15

2020

38

2023