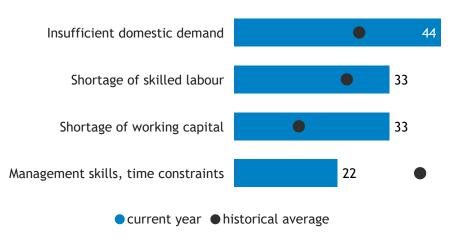

retrospect, Manitoba, Transportation





Limitations on sales or production growth (% response)



Major input cost constraints (% response)







### Business Barometer, 2023 in retrospect, Manitoba, Info. arts and recreation





### Limitations on sales or production growth (% response)



#### Major input cost constraints (% response)

56

2023







# Business Barometer, 2023 in retrospect, Manitoba, Finance, insurance and real estate leasing





### Business Barometer, 2023 in retrospect, Manitoba, Professional services







Limitations on sales or production growth (% response)



Major input cost constraints (% response)



Investments





## Business Barometer, 2023 in retrospect, Manitoba, Health and Education







Limitations on sales or production growth (% response)



Major input cost constraints (% response)



Investments





# Business Barometer, 2023 in retrospect, Manitoba, Hospitality







Limitations on sales or production growth (% response)



#### Major input cost constraints (% response)







## Business Barometer, 2023 in retrospect, Manitoba, Personal services





#### Limitations on sales or production growth (% response)



#### Major input cost constraints (% response)

46

26

15

2020

38

2023