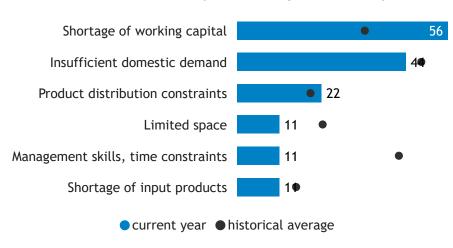

pect, Manitoba, Manufacturing





#### Limitations on sales or production growth (% response)



#### Major input cost constraints (% response)







## Business Barometer, 2023 in retrospect, Manitoba, Wholesale









### Major input cost constraints (% response)







# Business Barometer, 2023 in retrospect, Manitoba, Retail



current monthhistorical average



current yearhistorical average

● Land, buildings ● Office technology ● Process machi... ● Vehicles

## Business Barometer, 2023 in retrospect, Manitoba, Transportation





Limitations on sales or production growth (% response)



Major input cost constraints (% response)







### Business Barometer, 2023 in retrospect, Manitoba, Info. arts and recreation





### Limitations on sales or production growth (% response)



#### Major input cost constraints (% response)

56

2023







# Business Barometer, 2023 in retrospect, Manitoba, Finance, insurance and real estate leasing





### Business Barometer, 2023 in retrospect, Manitoba, Professional services







Limitations on sales or production growth (% response)



Major input cost constraints (% response)



Investments





## Business Barometer, 2023 in retrospect, Manitoba, Health and Education







Limitations on sales or production growth (% response)



Major input cost constraints (% response)



Investments





# Business Barometer, 2023 in retrospect, Manitoba, Hospitality







Limitations on sales or production growth (% response)



#### Major input cost constraints (% response)







## Business Barometer, 2023 in retrospect, Mani