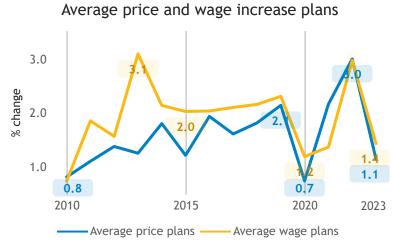

ocess machi... ● Vehicles



## Business Barometer, 2023 in retrospect, Manitoba, Construction





#### Limitations on sales or production growth (% response)



#### Major input cost constraints (% response)







## Business Barometer, 2023 in retrospect, Manitoba, Manufacturing





#### Limitations on sales or production growth (% response)



#### Major input cost constraints (% response)







## Business Barometer, 2023 in retrospect, Manitoba, Wholesale









### Major input cost constraints (% response)







# Business Barometer, 2023 in retrospect, Manitoba, Retail



current monthhistorical average



current yearhistorical average

● Land, buildings ● Office technology ● Process machi... ● Vehicles

## Business Barometer, 2023 in retrospect, Manitoba, Transportation





Limitations on sales or production growth (% response)



Major input cost constraints (% response)







### Business Barometer, 2023 in retrospect, Manitoba, Info. arts and recreation





### Limitations on sales or production growth (% response)



#### Major input cost constraints (% response)

56

2023







# Business Barometer, 2023 in retrospect, Manitoba, Finance, insurance and real estate leasing





### Business Barometer, 2023 in retrospect, Manitoba, Professional services







Limitations on sales or production growth (% response)



Major input cost constraints (% response)



Investments





## Business Barometer, 2023 in retrospect, Manitoba, Health and Education







Limitations on sales or production growth (% response)



Major input cost constraints (% respon