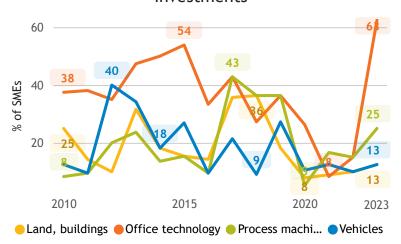

#### Limitations on sales or production growth (% response)

#### Major input cost constraints (% response)

● Land, buildings ● Office technology ● Process machi... ● Vehicles