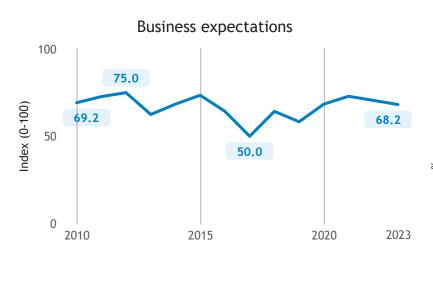

● Process machi... ● Vehicles

## Business Barometer, 2023 in retrospect, Manitoba, Transportation





Limitations on sales or production growth (% response)



Major input cost constraints (% response)







### Business Barometer, 2023 in retrospect, Manitoba, Info. arts and recreation





### Limitations on sales or production growth (% response)



#### Major input cost constraints (% response)

56

2023







# Business Barometer, 2023 in retrospect, Manitoba, Finance, insurance and real estate leasing





### Business Barometer, 2023 in retrospect, Manitoba, Professional services







Limitations on sales or production growth (% response)



Major input cost constraints (% response)



Investments





## Business Barometer, 2023 in retrospect, Manitoba, Health and Education







Limitations on sales or production growth (% response)



Major input cost constraints (% response)



Investments





# Business Barometer, 2023 in retrospect, Manitoba, Hospitality







Limitations on sales or production growth (% response)



#### Major input cost constraints (% response)







## Business Barometer, 2023 in retrospect, Manitoba, Personal services





#### Limitations on sales or production growth (% response)



#### Major input cost constraints (% response)

46

26

15

2020

38

2023