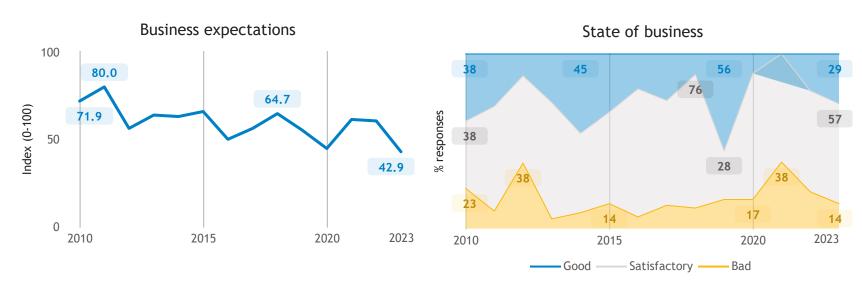

Process machi... ● Vehicles



## Business Barometer, 2023 in retrospect, Manitoba, Construction





#### Limitations on sales or production growth (% response)



#### Major input cost constraints (% response)







## Business Barometer, 2023 in retrospect, Manitoba, Manufacturing





#### Limitations on sales or production growth (% response)



#### Major input cost constraints (% response)







## Business Barometer, 2023 in retrospect, Manitoba, Wholesale









### Major input cost constraints (% response)







# Business Barometer, 2023 in retrospect, Manitoba, Retail



current monthhistorical average



current yearhistorical average

● Land, buildings ● Office technology ● Process machi... ● Vehicles

## Business Barometer, 2023 in retrospect, Manitoba, Transportation





Limitations on sales or production growth (% response)



Major input cost constraints (% response)







### Business Barometer, 2023 in retrospect, Manitoba, Info. arts and recreation





### Limitations on sales or production growth (% response)



#### Major input cost constraints (% response)

56

2023







# Business Barometer, 2023 in retrospect, Manitoba, Finance, insurance and real estate leasing





### Business Barometer, 2023 in retrospect, Manitoba, Professional services







Limitations on sales or production growth (% response)



Major input cost constraints (% response)



Investments





## Business Barometer, 2023 in retrospect, Manitoba, Health and Education







Limitations on sales or production growth (% response)



Major input cost constraints (% resp