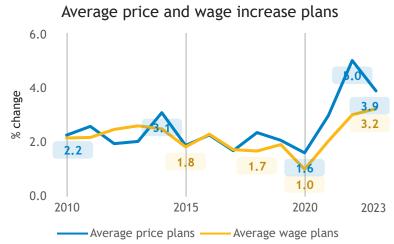

### Business Barometer, 2023 in retrospect, Manitoba, all sectors





# Business Barometer, 2023 in retrospect, Manitoba, Agriculture





#### Limitations on sales or production growth (% response)



#### Major input cost constraints (% response)





● Land, buildings ● Office technology ● Process machi... ● Vehicles



## Business Barometer, 2023 in retrospect, Manitoba, Construction





#### Limitations on sales or production growth (% response)



#### Major input cost constraints (% response)







## Business Barometer, 2023 in retrospect, Manitoba, Manufacturing





#### Limitations on sales or production growth (% response)



#### Major input cost constraints (% response)







## Business Barometer, 2023 in retrospect, Manitoba, Wholesale









### Major input cost constraints (% response)







# Business Barometer, 2023 in retrospect, Manitoba, Retail



current monthhistorical average



current yearhistorical average

● Land, buildings ● Office technology ● Process machi... ● Vehicles

## Business Barometer, 2023 in retrospect, Manitoba, Transportation





Limitations on sales or production growth (% response)



Major input cost constraints (% response)







### Business Barometer, 2023 in retrospect, Manitoba, Info. arts and recreation





### Limitations on sales or production growth (% response)



#### Major input cost constrain