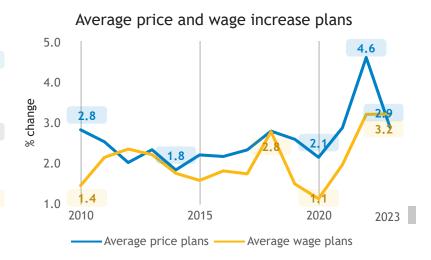

straints (% response)

56

2023







# Business Barometer, 2023 in retrospect, Manitoba, Finance, insurance and real estate leasing





### Business Barometer, 2023 in retrospect, Manitoba, Professional services







Limitations on sales or production growth (% response)



Major input cost constraints (% response)



Investments





## Business Barometer, 2023 in retrospect, Manitoba, Health and Education







Limitations on sales or production growth (% response)



Major input cost constraints (% response)



Investments





# Business Barometer, 2023 in retrospect, Manitoba, Hospitality







Limitations on sales or production growth (% response)



#### Major input cost constraints (% response)







## Business Barometer, 2023 in retrospect, Manitoba, Personal services





#### Limitations on sales or production growth (% response)



#### Major input cost constraints (% response)

46

26

15

2020

38

2023