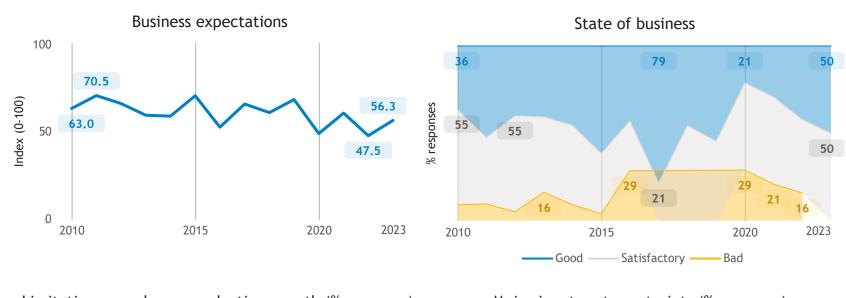

### Business Barometer, 2023 in retrospect, Manitoba, all sectors





# Business Barometer, 2023 in retrospect, Manitoba, Agriculture





#### Limitations on sales or production growth (% response)



#### Major input cost constraints (% response)





● Land, buildings ● Office technology ● Process machi... ● Vehicles



## Business Barometer, 2023 in retrospect, Manitoba, Construction





#### Limitations on sales or production growth (% response)



#### Major input cost constraints (% response)







## Business Barometer, 2023 in retrospect, Manitoba, Manufacturing





#### Limitations on sales or production growth (% response)



#### Major input cost constraints (% response)







## Business Barometer, 2023 in retrospect, Manitoba, Wholesale









### Major input cost constraints (% response)







# Business Barometer, 2023 in retrospect, Manitoba, Retail



current monthhistorical average



current yearhistorical average

● Land, buildings ● Office technology ● Process machi... ● Vehicles

## Business Barometer, 2023 in retrospect, Manitoba, Transportation





Limitations on sales or production growth (% response)



Major input cost constraints (% response)







### Business Barometer, 2023 in retrospect, Manitoba, Info. arts and recreation





### Limitations on sales or production growth (% response)



#### Major input cost constraints (% response)

56

2023







# Business Barometer, 2023 in retrospect, Manitoba, Finance, insurance and real estate leasing





### Business Barometer, 2023 in retrospect, Manito