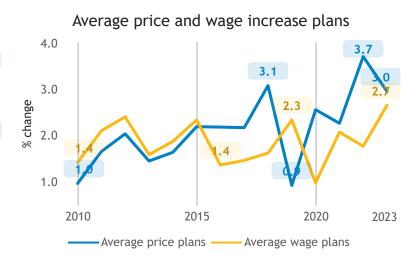

ocess machi... ● Vehicles

## Business Barometer, 2023 in retrospect, Manitoba, Transportation





Limitations on sales or production growth (% response)



Major input cost constraints (% response)







### Business Barometer, 2023 in retrospect, Manitoba, Info. arts and recreation





### Limitations on sales or production growth (% response)



#### Major input cost constraints (% response)

56

2023







# Business Barometer, 2023 in retrospect, Manitoba, Finance, insurance and real estate leasing





### Business Barometer, 2023 in retrospect, Manitoba, Professional services







Limitations on sales or production growth (% response)



Major input cost constraints (% response)



Investments





## Business Barometer, 2023 in retrospect, Manitoba, Health and Education







Limitations on sales or production growth (% response)



Major input cost constraints (% response)



Investments





# Business Barometer, 2023 in retrospect, Manitoba, Hospitality







Limitations on sales or production growth (% response)



#### Major input cost constraints (% response)







## Business Barometer, 2023 in retrospect, Manitoba, Personal services





#### Limitations on sales or production growth (% response)



#### Major input cost constraints (% response)

46

26

15

2020

38

2023