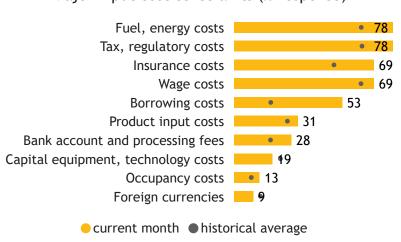

#### Major input cost constraints (% response)

● Land, buildings ● Office technology ● Process machi... ● Vehicles