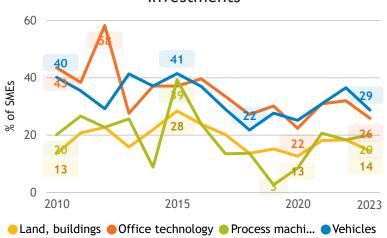

### Business Barometer, 2023 in retrospect, Manitoba, Professional services

Limitations on sales or production growth (% response)

Major input cost constraints (% response)

Investments