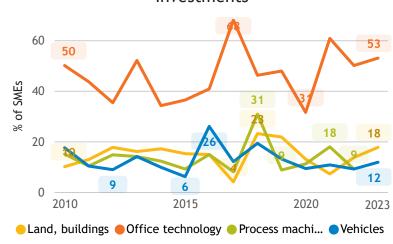

### Business Barometer, 2023 in retrospect, Manitoba, Professional services

Limitations on sales or production growth (% response)

Major input cost constraints (% response)

Investments