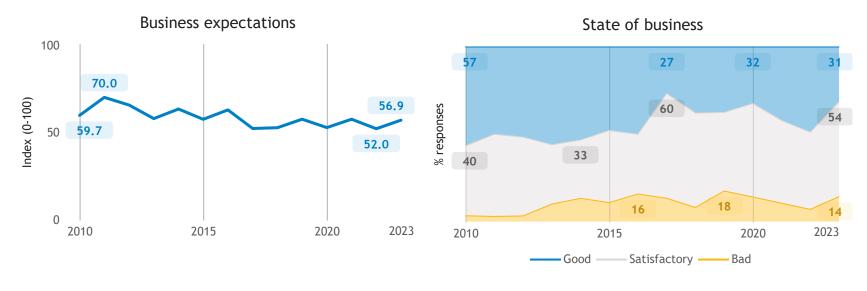

### Business Barometer, 2023 in retrospect, Manitoba, all sectors





# Business Barometer, 2023 in retrospect, Manitoba, Agriculture





#### Limitations on sales or production growth (% response)



#### Major input cost constraints (% response)





● Land, buildings ● Office technology ● Process machi... ● Vehicles



## Business Barometer, 2023 in retrospect, Manitoba, Construction





#### Limitations on sales or production growth (% response)



#### Major input cost constraints (% response)







## Business Barometer, 2023 in retrospect, Manitoba, Manufacturing





#### Limitations on sales or production growth (% response)



#### Major input cost constraints (% response)







## Business Barometer, 2023 in retrospect, Manitoba, Wholesale









### Major input cost constraints (% response)







# Business Barometer, 2023 in retrospect, Manitoba, Retail



current monthhistorical average



current yearhistorical average

● Land, buildings ● Office technology ● Process machi... ● Vehicles

## Business Barometer, 2023 in retrospect, Manitoba, Transportation





Limitations on sales or production growth (% response)



Major input cost constraints (% resp