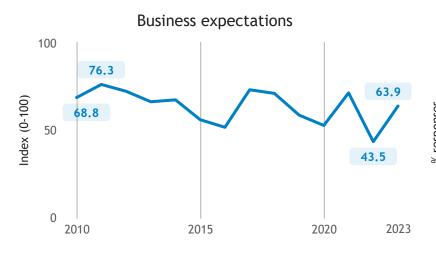

t constraints (% response)







# Business Barometer, 2023 in retrospect, Manitoba, Retail



current monthhistorical average



current yearhistorical average

● Land, buildings ● Office technology ● Process machi... ● Vehicles

## Business Barometer, 2023 in retrospect, Manitoba, Transportation





Limitations on sales or production growth (% response)



Major input cost constraints (% response)







### Business Barometer, 2023 in retrospect, Manitoba, Info. arts and recreation





### Limitations on sales or production growth (% response)



#### Major input cost constraints (% response)

56

2023







# Business Barometer, 2023 in retrospect, Manitoba, Finance, insurance and real estate leasing





### Business Barometer, 2023 in retrospect, Manitoba, Professional services







Limitations on sales or production growth (% response)



Major input cost constraints (% response)



Investments





## Business Barometer, 2023 in retrospect, Manitoba, Health and Education







Limitations on sales or production growth (% response)



Major input cost constraints (% response)



Investments





# Business Barometer, 2023 in retrospect, Manitoba, Hospitality







Limitations on sales or production growth (% response)



#### Major input cost constraints (% response)







## Business Barometer, 2023 in retrospect, Manitoba, Personal services





#### Limitations on sales or production growth (% response)



#### Major input cost constraints (% response)

46

26

15

2020

38

2023