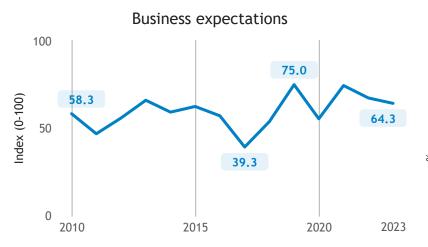

### Business Barometer, 2023 in retrospect, Manitoba, Professional services

Limitations on sales or production growth (% response)

Major input cost constraints (% response)

Investments

## Business Barometer, 2023 in retrospect, Manitoba, Health and Education

Limitations on sales or production growth (% response)

Major input cost constraints (% response)

Investments