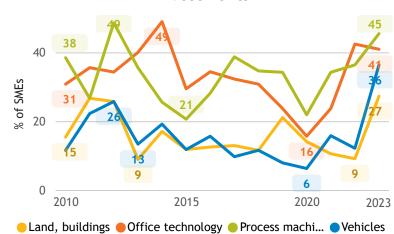

#### Major input cost constraints (% response)

● Land, buildings ● Office technology ● Process machi... ● Vehicles