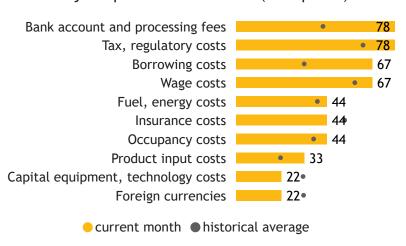

#### Major input cost constraints (% response)

● Land, buildings ● Office technology ● Process machi... ● Vehicles