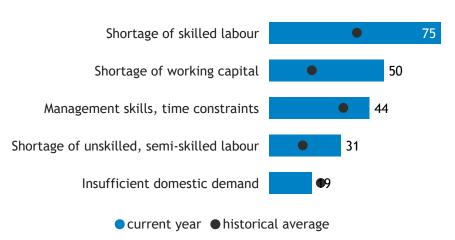

n retrospect, Manitoba, Retail



current monthhistorical average



current yearhistorical average

● Land, buildings ● Office technology ● Process machi... ● Vehicles

## Business Barometer, 2023 in retrospect, Manitoba, Transportation





Limitations on sales or production growth (% response)



Major input cost constraints (% response)







### Business Barometer, 2023 in retrospect, Manitoba, Info. arts and recreation





### Limitations on sales or production growth (% response)



#### Major input cost constraints (% response)

56

2023







# Business Barometer, 2023 in retrospect, Manitoba, Finance, insurance and real estate leasing





### Business Barometer, 2023 in retrospect, Manitoba, Professional services







Limitations on sales or production growth (% response)



Major input cost constraints (% response)



Investments





## Business Barometer, 2023 in retrospect, Manitoba, Health and Education







Limitations on sales or production growth (% response)



Major input cost constraints (% response)



Investments





# Business Barometer, 2023 in retrospect, Manitoba, Hospitality







Limitations on sales or production growth (% response)



#### Major input cost constraints (% response)







## Business Barometer, 2023 in retrospect, Manitoba, Personal services





#### Limitations on sales or production growth (% response)



#### Major input cost constraints (% response)

46

26

15

2020

38

2023