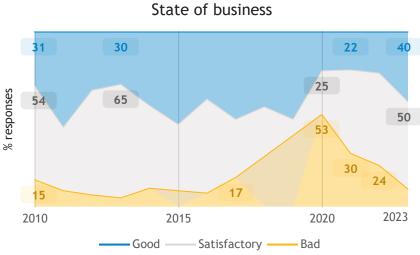

Process machi... ● Vehicles

## Business Barometer, 2023 in retrospect, Manitoba, Transportation





Limitations on sales or production growth (% response)



Major input cost constraints (% response)







### Business Barometer, 2023 in retrospect, Manitoba, Info. arts and recreation





### Limitations on sales or production growth (% response)



#### Major input cost constraints (% response)

56

2023







# Business Barometer, 2023 in retrospect, Manitoba, Finance, insurance and real estate leasing





### Business Barometer, 2023 in retrospect, Manitoba, Professional services







Limitations on sales or production growth (% response)



Major input cost constraints (% response)



Investments





## Business Barometer, 2023 in retrospect, Manitoba, Health and Education







Limitations on sales or production growth (% response)



Major input cost constraints (% response)



Investments





# Business Barometer, 2023 in retrospect, Manitoba, Hospitality







Limitations on sales or production growth (% response)



#### Major input cost constraints (% response)







## Business Barometer, 2023 in retrospect, Manitoba, Personal services





#### Limitations on sales or production growth (% response)



#### Major input cost constraints (% response)

46

26

15

2020

38

2023