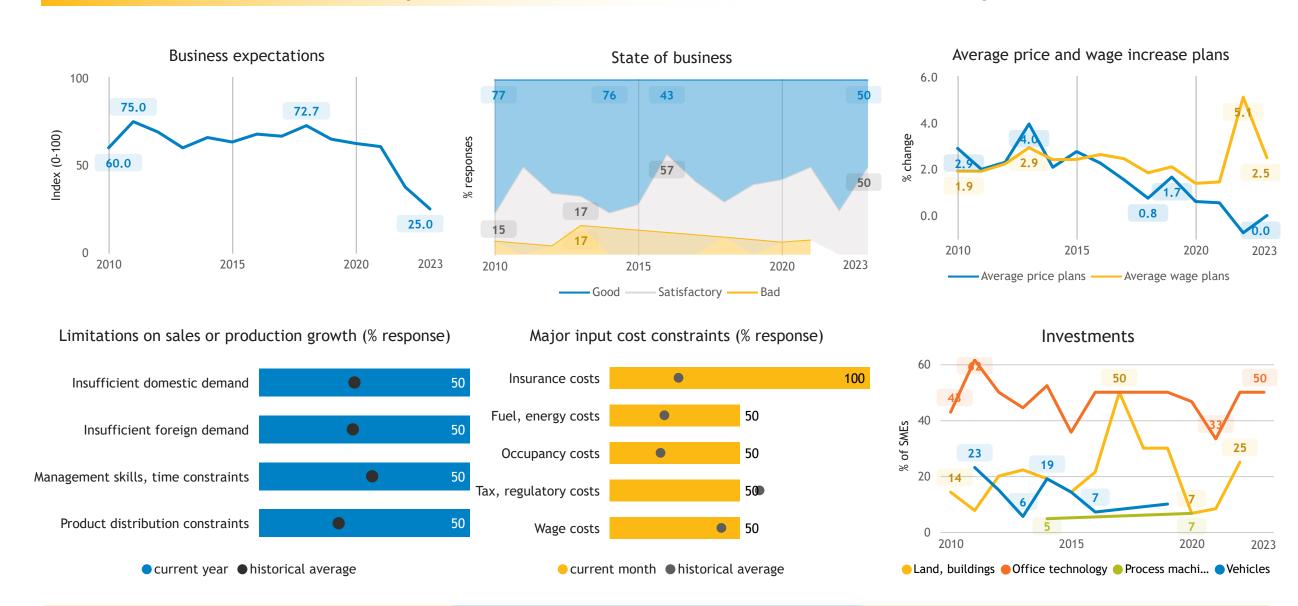

# Business Barometer, 2023 in retrospect, Manitoba, Agriculture

#### Limitations on sales or production growth (% response)

#### Major input cost constraints (% response)

● Land, buildings ● Office technology ● Process machi... ● Vehicles