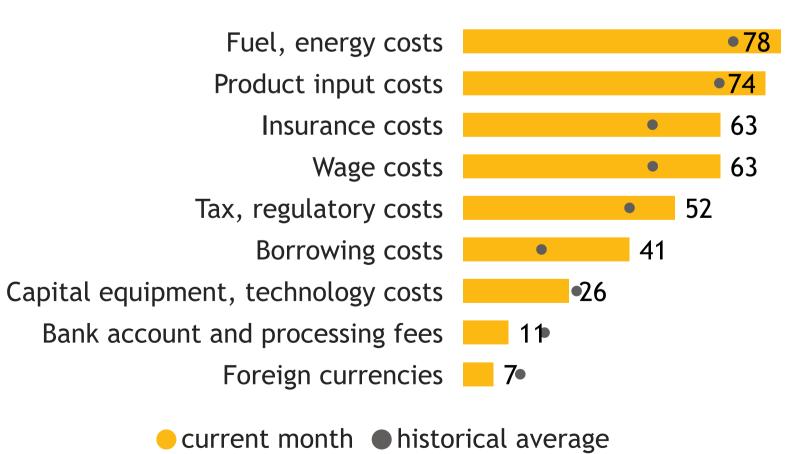

## Business Barometer, 2023 in retrospect, Quebec, all sectors

Limitations on sales or production growth (% response)

Major input cost constraints (% response)