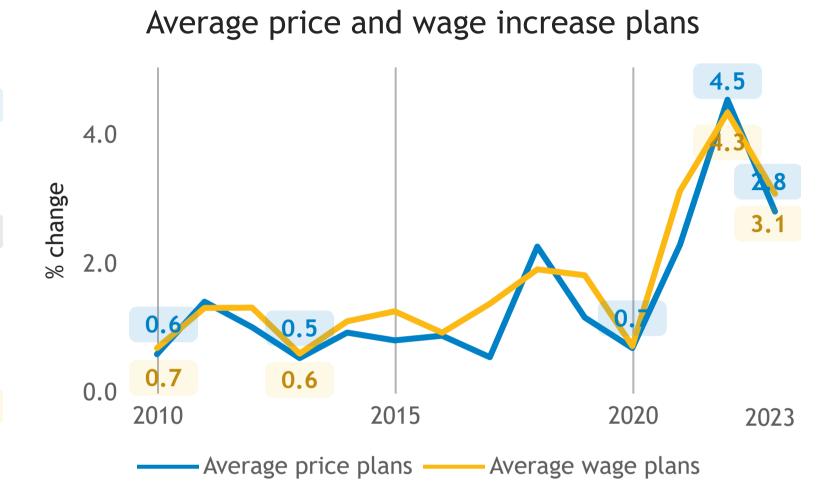

## Business Barometer, 2023 in retrospect, Quebec, all sectors

Limitations on sales or production growth (% response)

Major input cost constraints (% response)