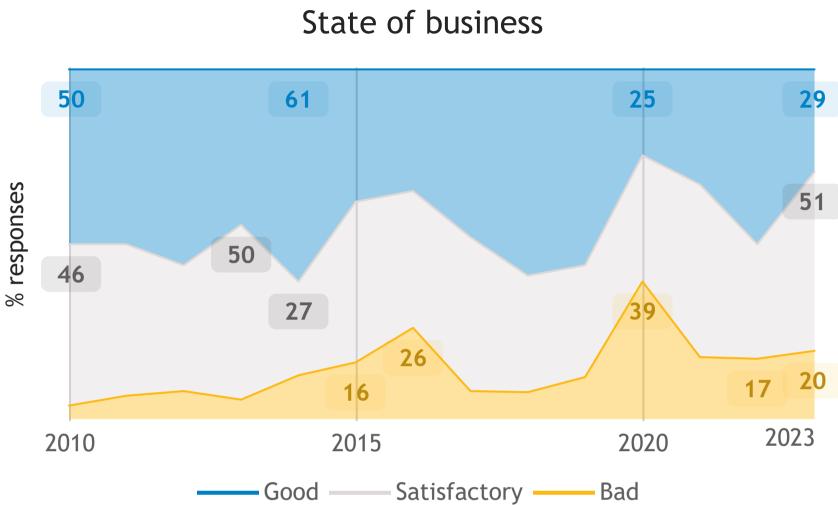

## Business Barometer, 2023 in retrospect, Quebec, all sectors

Limitations on sales or production growth (% response)

Major input cost constraints (% response)