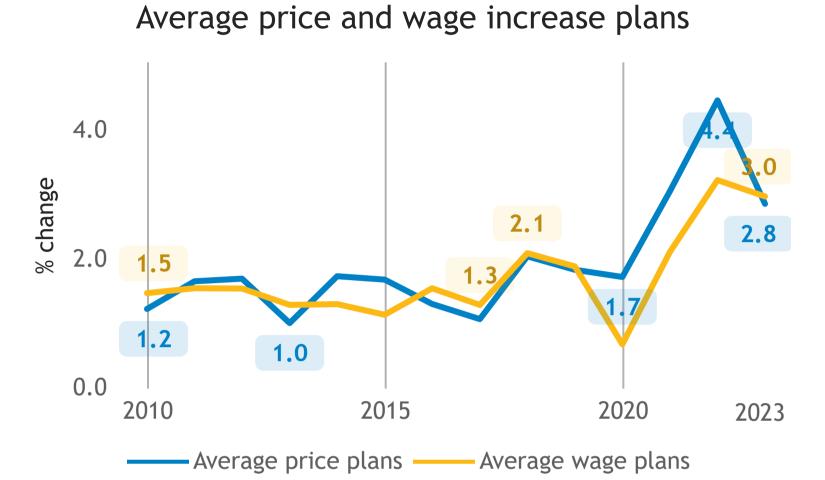

## Business Barometer, 2023 in retrospect, Quebec, all sectors

Limitations on sales or production growth (% response)

Major input cost constraints (% response)