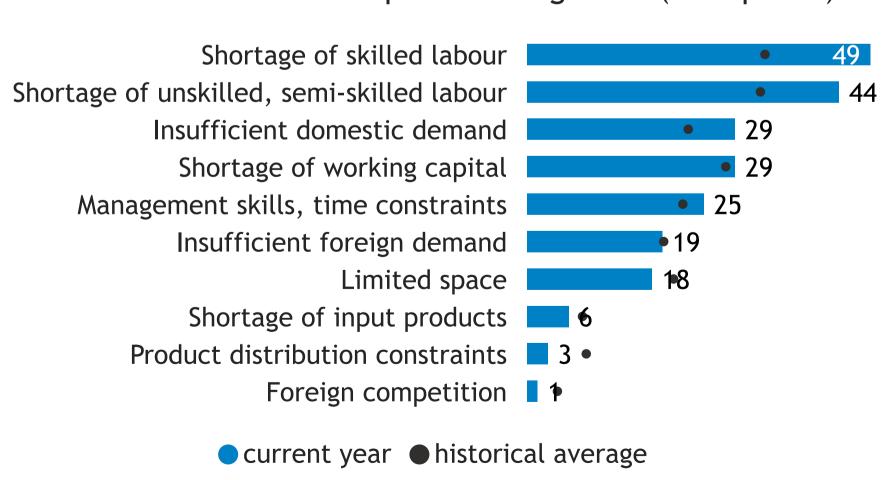

## Business Barometer, 2023 in retrospect, Quebec, all sectors

Limitations on sales or production growth (% response)

Major input cost constraints (% response)