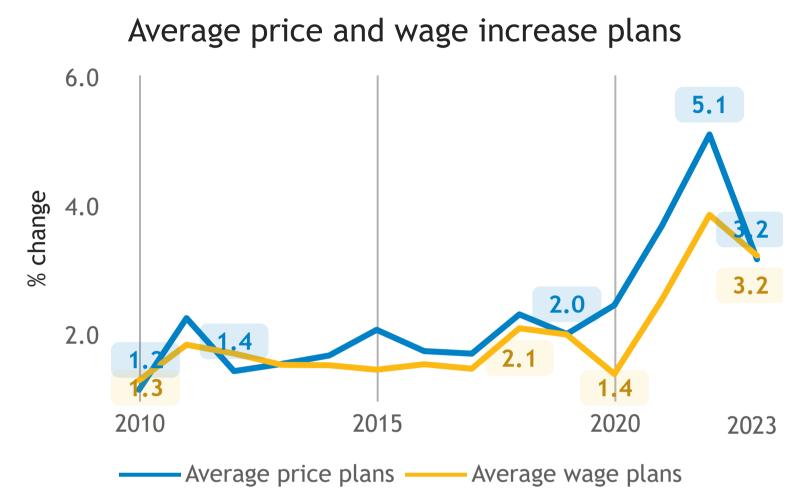

## Business Barometer, 2023 in retrospect, Quebec, all sectors

Limitations on sales or production growth (% response)

Major input cost constraints (% response)