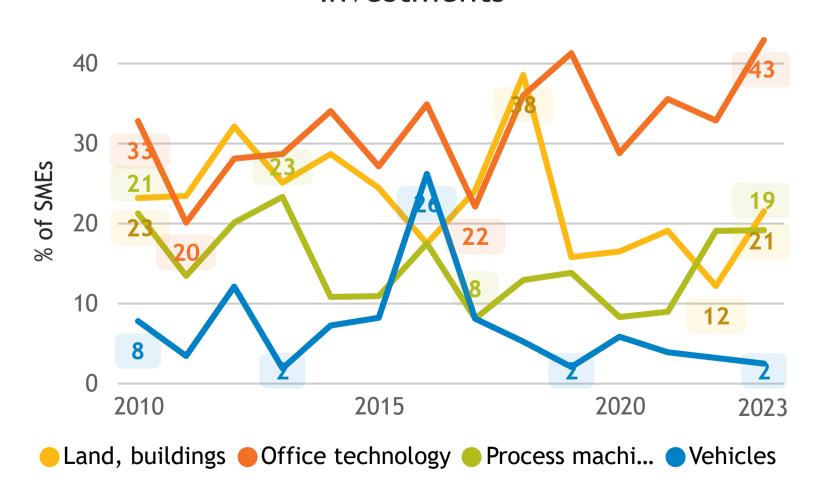

## Business Barometer, 2023 in retrospect, Quebec, all sectors

Limitations on sales or production growth (% response)

Major input cost constraints (% response)