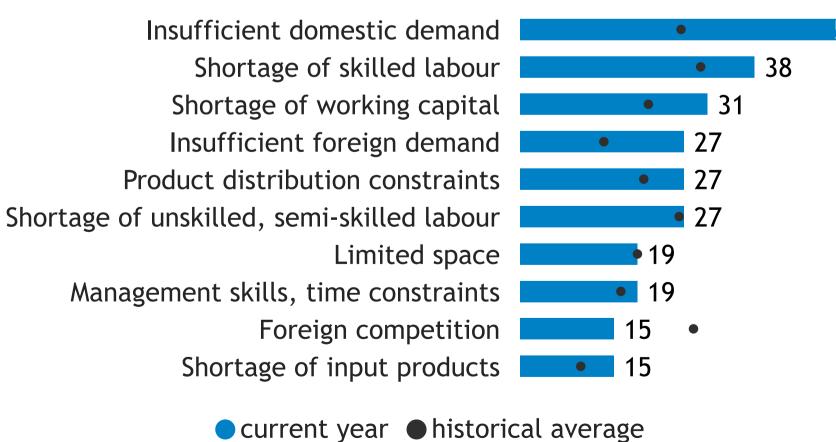

## Business Barometer, 2023 in retrospect, Quebec, all sectors

Limitations on sales or production growth (% response)

Major input cost constraints (% response)