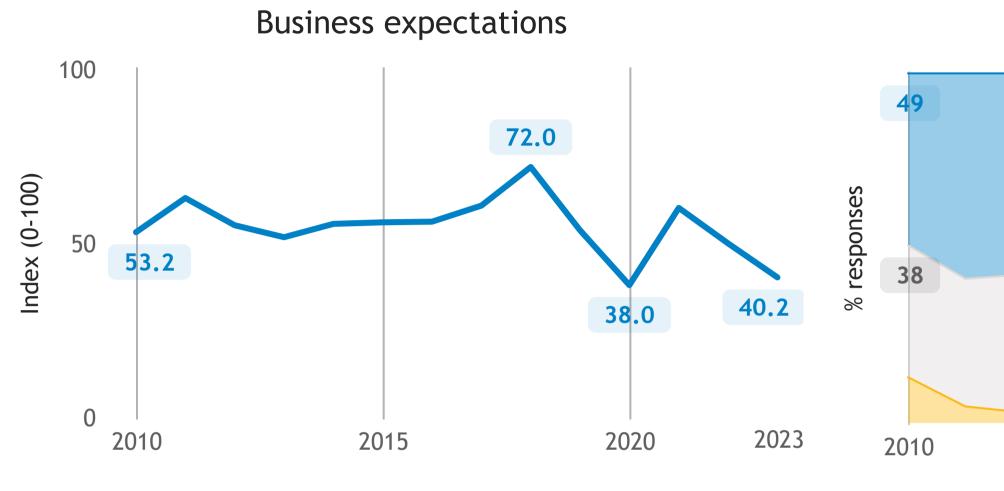

## Business Barometer, 2023 in retrospect, Quebec, all sectors

Limitations on sales or production growth (% response)

Major input cost constraints (% response)