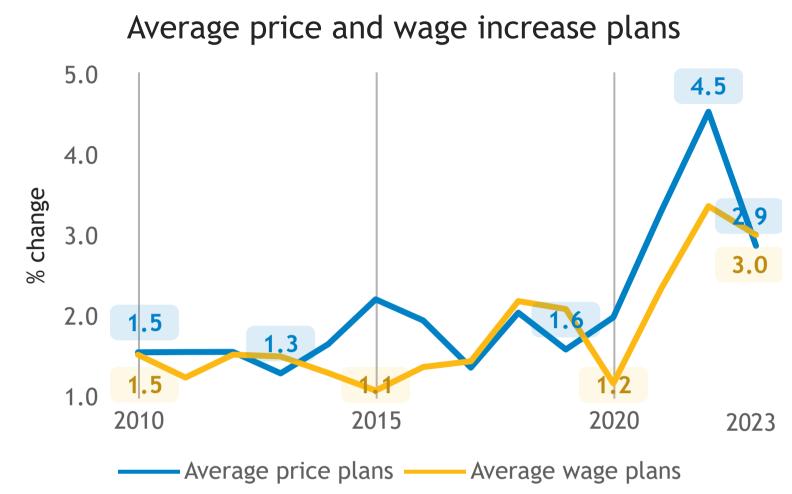

## Business Barometer, 2023 in retrospect, Quebec, all sectors

Limitations on sales or production growth (% response)

Major input cost constraints (% response)