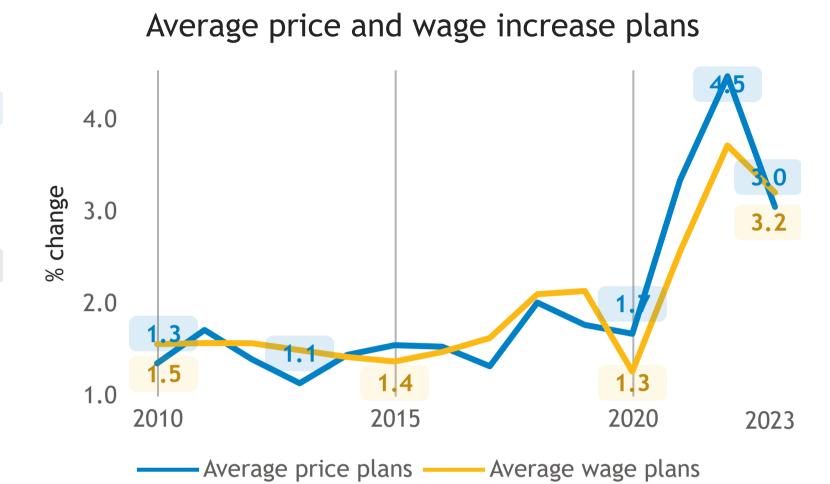

## Business Barometer, 2023 in retrospect, Quebec, all sectors

Limitations on sales or production growth (% response)

Major input cost constraints (% response)