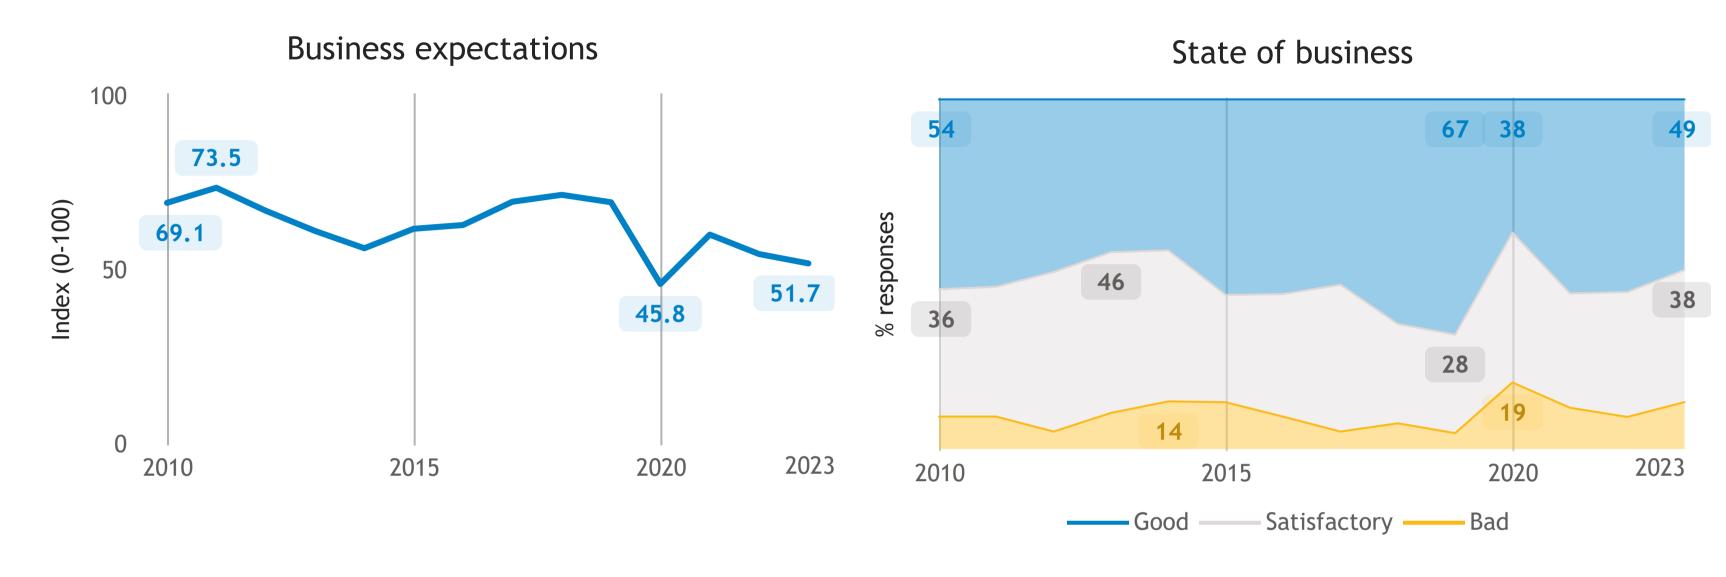

## Business Barometer, 2023 in retrospect, Quebec, all sectors

Limitations on sales or production growth (% response)

Major input cost constraints (% response)