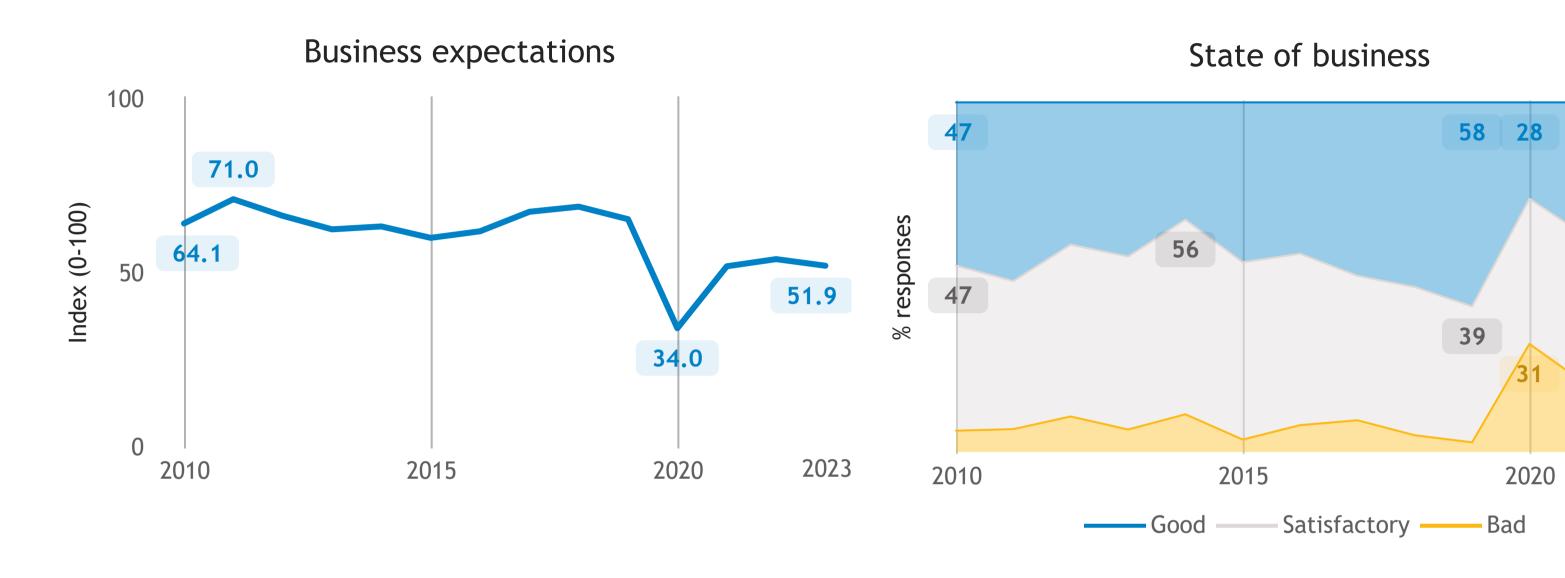

## Business Barometer, 2023 in retrospect, Quebec, all sectors

Limitations on sales or production growth (% response)

Major input cost constraints (% response)