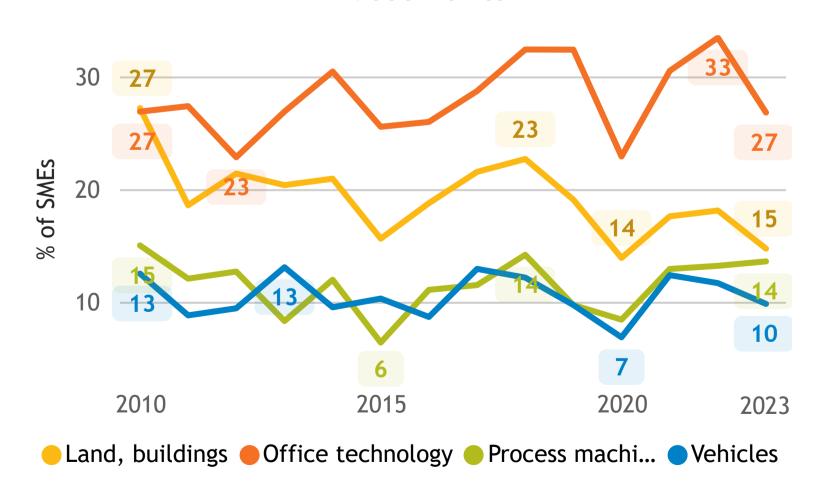

## Business Barometer, 2023 in retrospect, Quebec, all sectors

Limitations on sales or production growth (% response)

Major input cost constraints (% response)