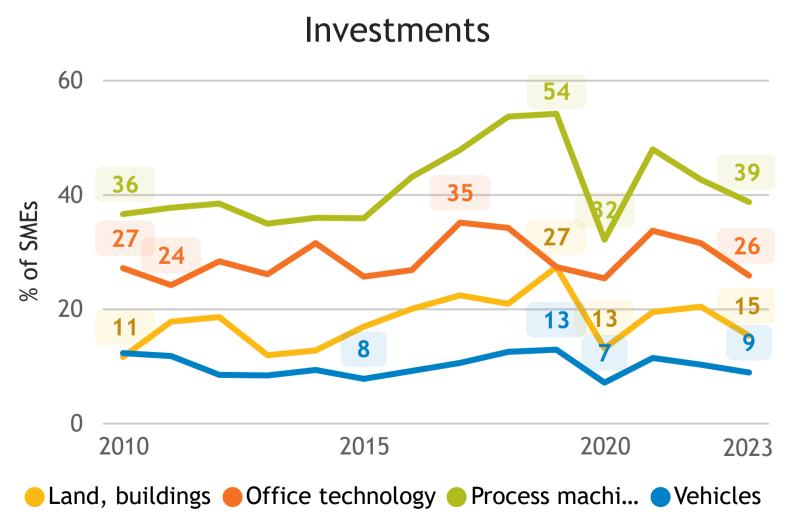

## Business Barometer, 2023 in retrospect, Quebec, all sectors





Limitations on sales or production growth (% response)



Major input cost constraints (% response)







## Business Barometer, 2023 in retrospect, Quebec, Agriculture





Limitations on sales or production growth (% response)



### Major input cost constraints (% response)











25

2020

2023



2010

2015







2023

# Business Barometer, 2023 in retrospect, Quebec, Construction





Limitations on sales or production growth (% response)



### Major input cost constraints (% response)







# Business Barometer, 2023 in retrospect, Quebec, Manufacturing





#### Limitations on sales or production growth (% response)



### Major input cost constraints (% response)







## Business Barometer, 2023 in retrospect, Quebec, Wholesale





#### Limitations on sales or production growth (% response)



### Major input cost constraints (% response)







## Business Barometer, 2023 in retrospect, Quebec, Retail





#### Limitations on sales or production growth (% response)



### Major input cost constraints (% response)







# Business Barometer, 2023 in retrospect, Quebec, Transportation







Limitations on sales or production growth (% response)



### Major input cost constraints (% response)







# Business Barometer, 2023 in retrospect, Quebec, Info. arts and recreation







Limitations on sales or production growth (% response)













# Business Barometer, 2023 in retrospect, Quebec, Finance, insurance and real estate leasing







L