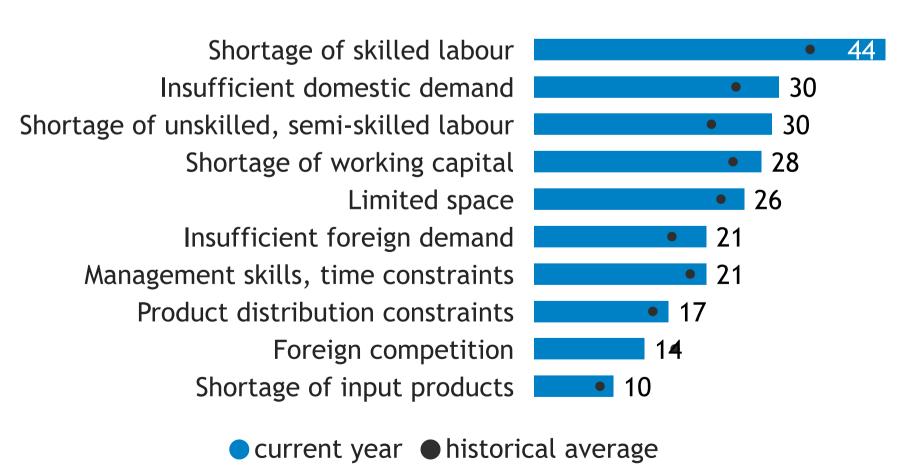

## Business Barometer, 2023 in retrospect, Quebec, all sectors

Limitations on sales or production growth (% response)

Major input cost constraints (% response)