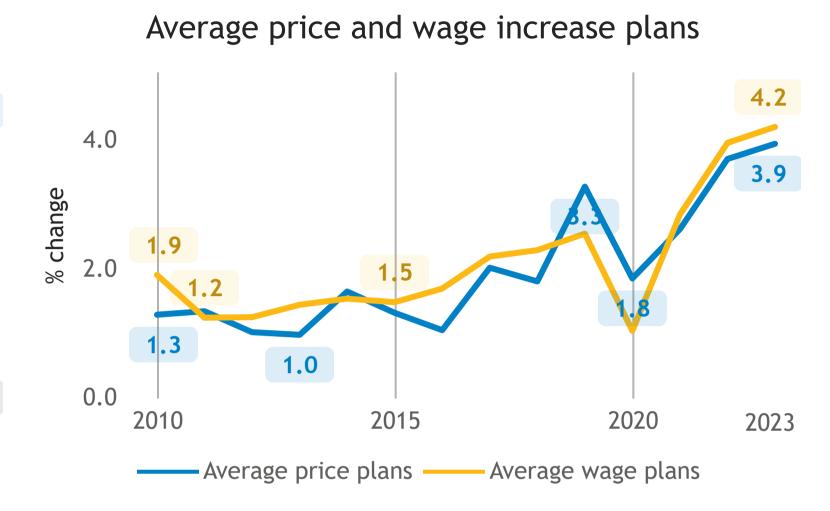

## Business Barometer, 2023 in retrospect, Quebec, all sectors

Limitations on sales or production growth (% response)

Major input cost constraints (% response)