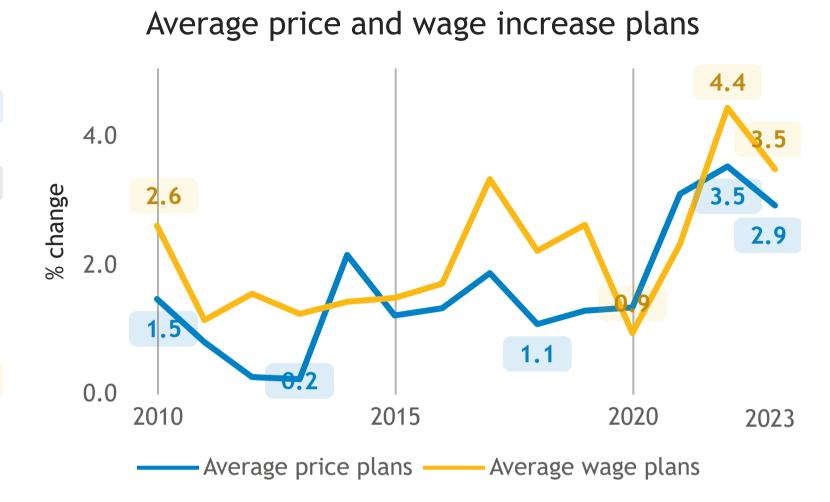

## Business Barometer, 2023 in retrospect, Quebec, all sectors

Limitations on sales or production growth (% response)

Major input cost constraints (% response)