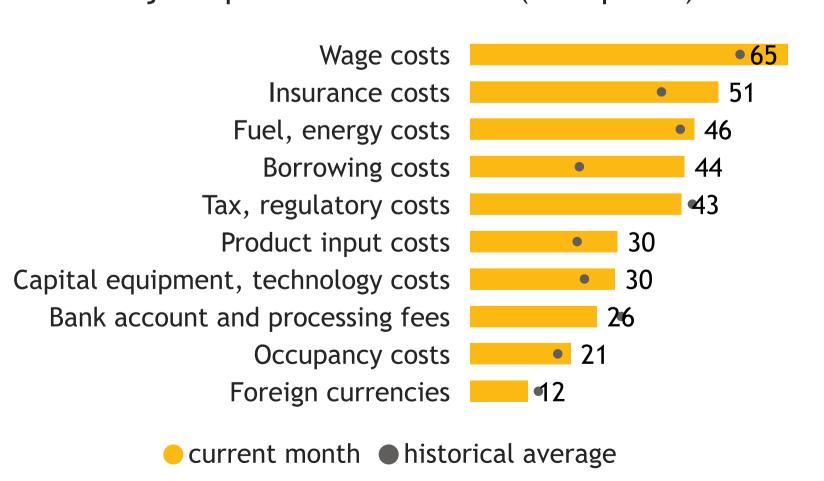

## Business Barometer, 2023 in retrospect, Quebec, all sectors

Limitations on sales or production growth (% response)

Major input cost constraints (% response)