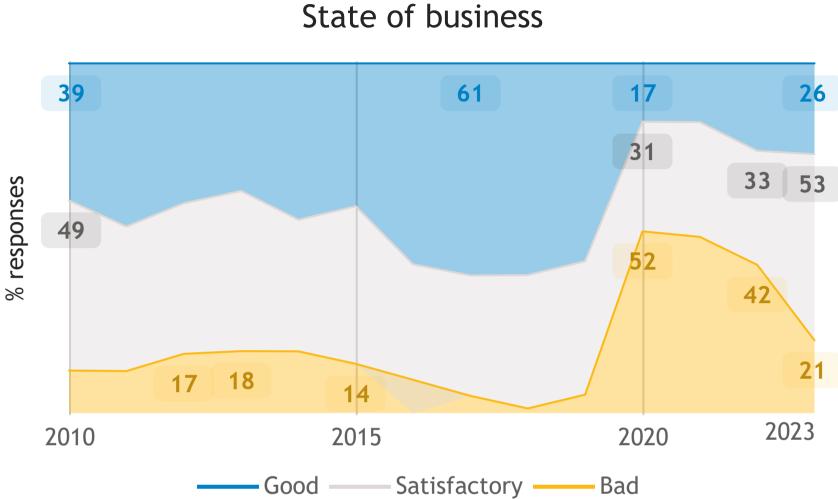

## Business Barometer, 2023 in retrospect, Quebec, all sectors

Limitations on sales or production growth (% response)

Major input cost constraints (% response)