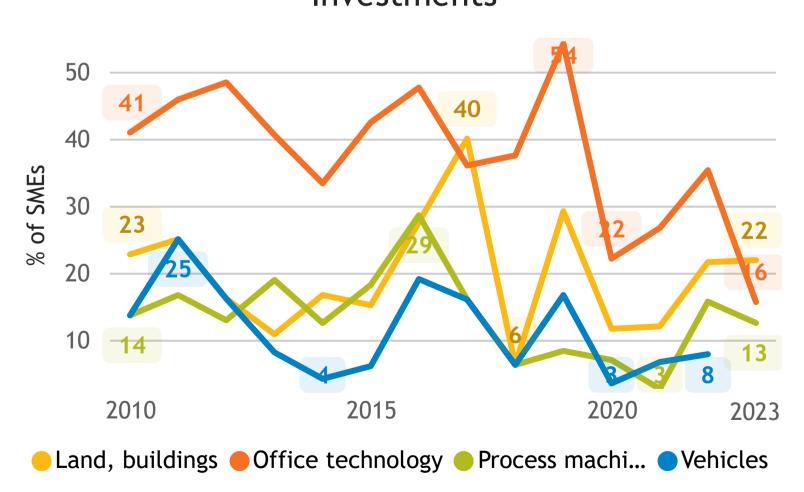

## Business Barometer, 2023 in retrospect, Quebec, all sectors

Limitations on sales or production growth (% response)

Major input cost constraints (% response)