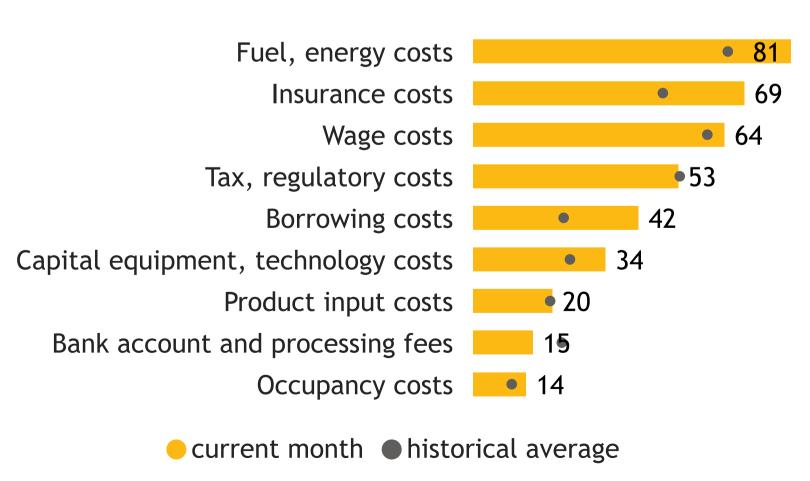

## Business Barometer, 2023 in retrospect, Quebec, all sectors

Limitations on sales or production growth (% response)

Major input cost constraints (% response)