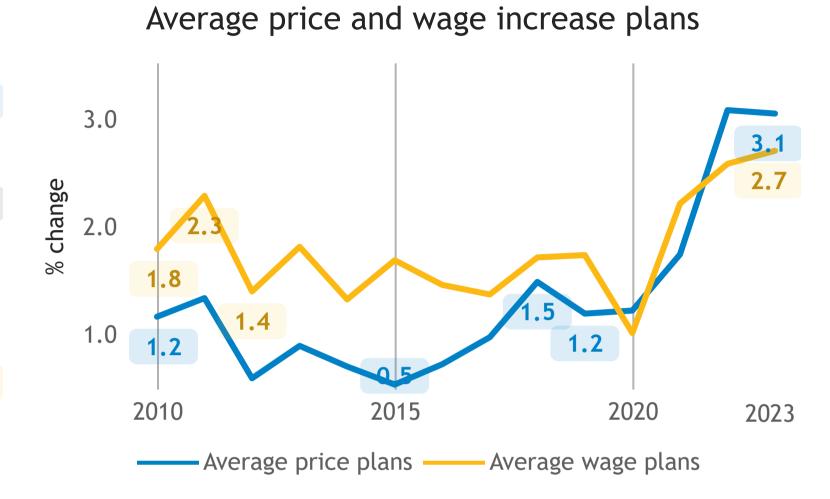

## Business Barometer, 2023 in retrospect, Quebec, all sectors

Limitations on sales or production growth (% response)

Major input cost constraints (% response)