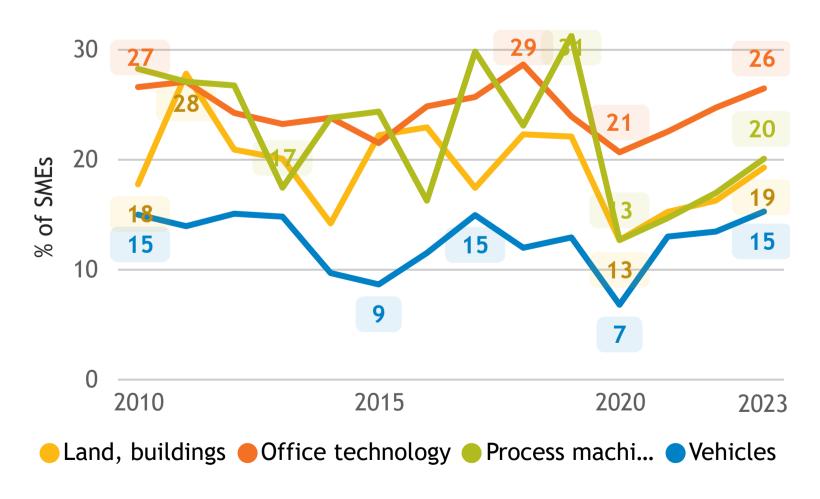

pect, Quebec, Finance, insurance and real estate leasing







Limitations on sales or production growth (% response)











# Business Barometer, 2023 in retrospect, Quebec, Professional services







Limitations on sales or production growth (% response)











## Business Barometer, 2023 in retrospect, Quebec, Health and Education







Limitations on sales or production growth (% response)











## Business Barometer, 2023 in retrospect, Quebec, Hospitality







### Limitations on sales or production growth (% response)



### Major input cost constraints (% response)







# Business Barometer, 2023 in retrospect, Quebec, Personal services





#### Limitations on sales or production growth (% response)



### Major input cost constraints (% response)

18

2023