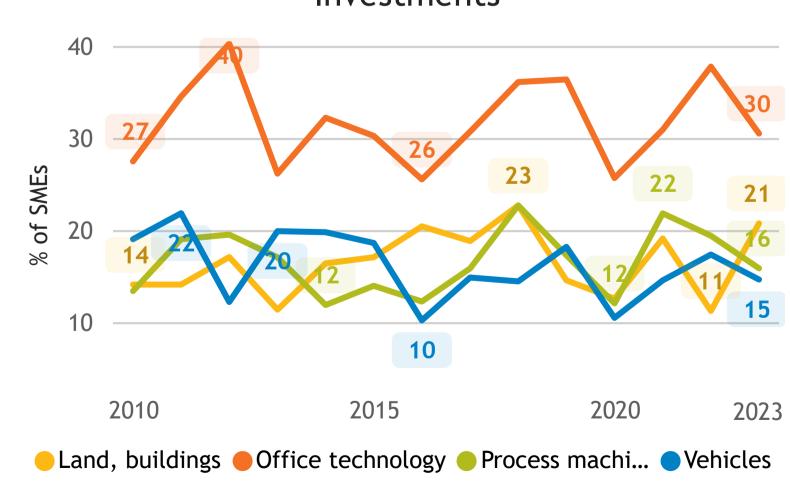

## Business Barometer, 2023 in retrospect, Quebec, all sectors

Limitations on sales or production growth (% response)

Major input cost constraints (% response)