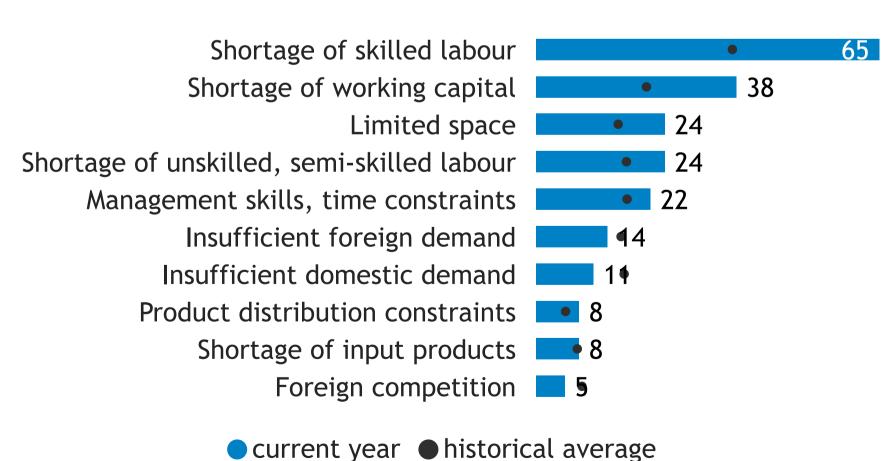

## Business Barometer, 2023 in retrospect, Quebec, all sectors

Limitations on sales or production growth (% response)

Major input cost constraints (% response)