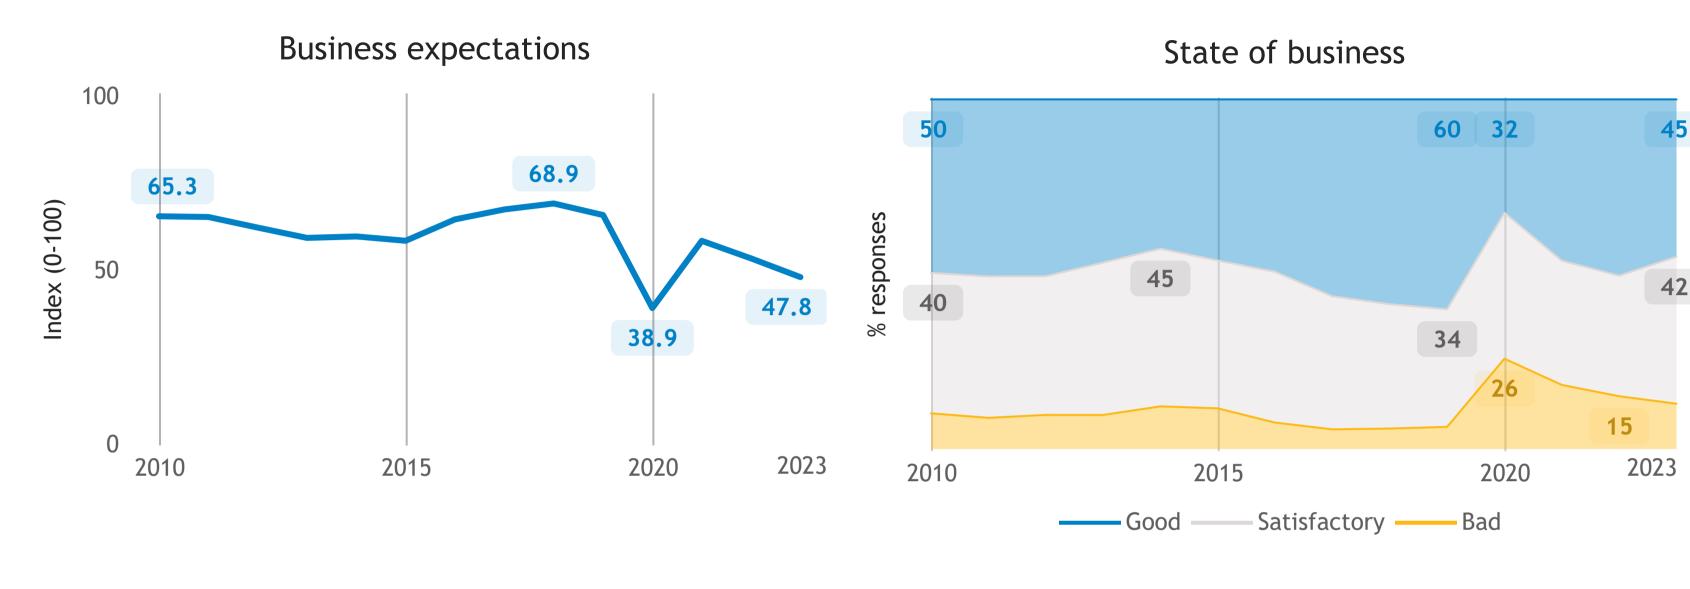

## Business Barometer, 2023 in retrospect, Quebec, all sectors

Limitations on sales or production growth (% response)

Major input cost constraints (% response)