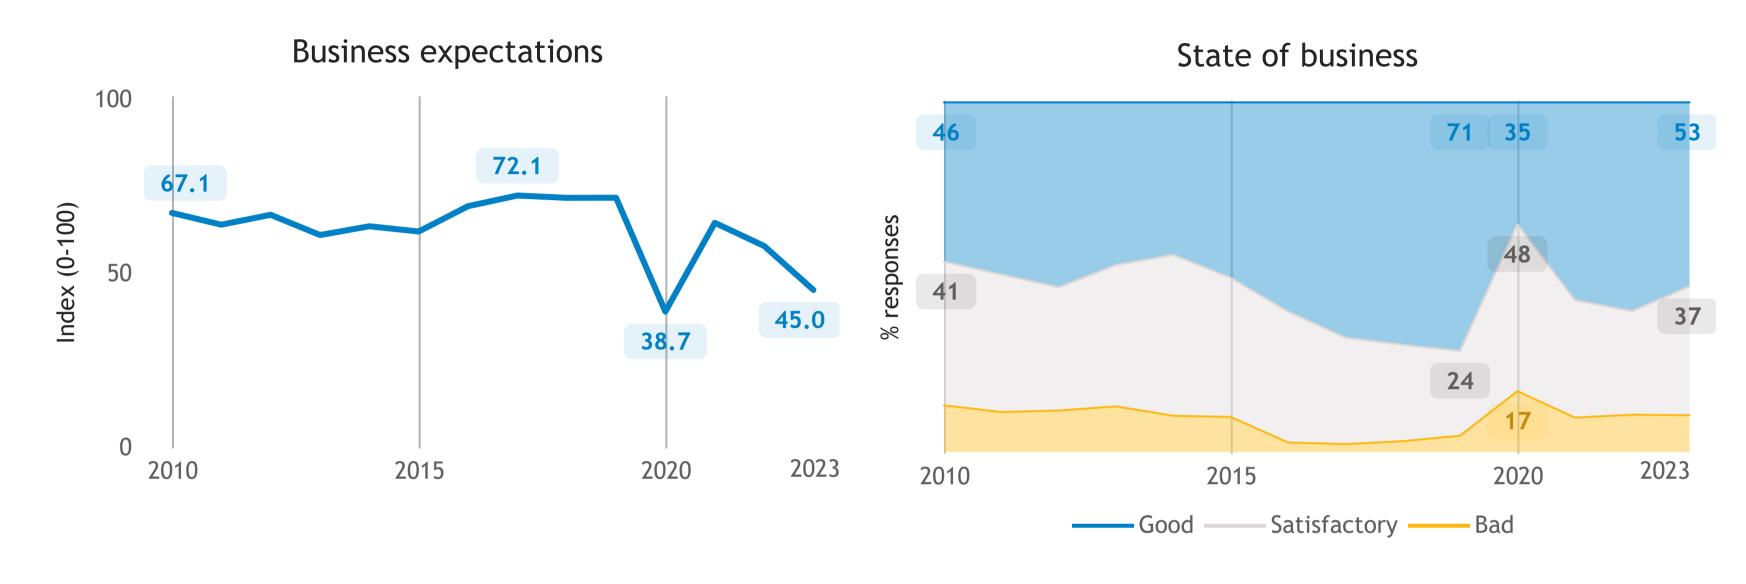

## Business Barometer, 2023 in retrospect, Quebec, all sectors

Limitations on sales or production growth (% response)

Major input cost constraints (% response)