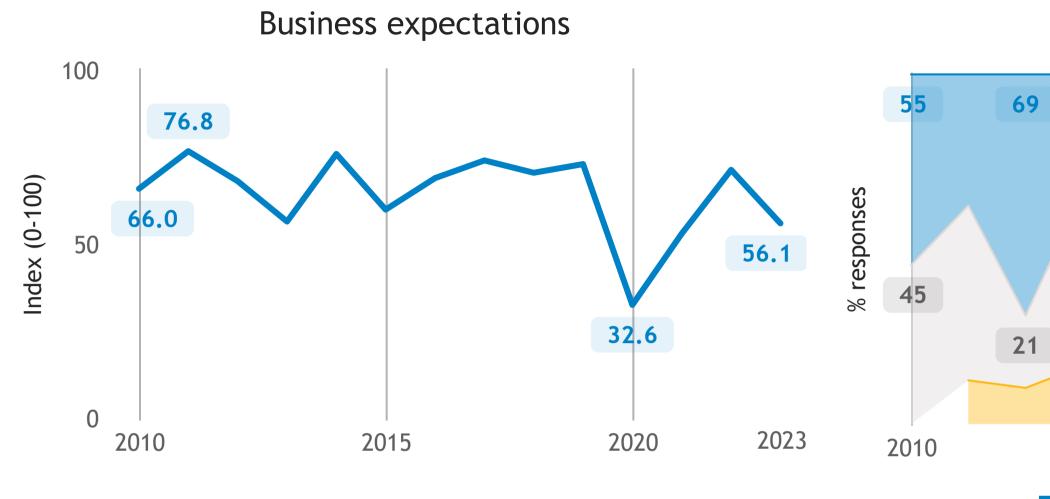

## Business Barometer, 2023 in retrospect, Quebec, all sectors

Limitations on sales or production growth (% response)

Major input cost constraints (% response)