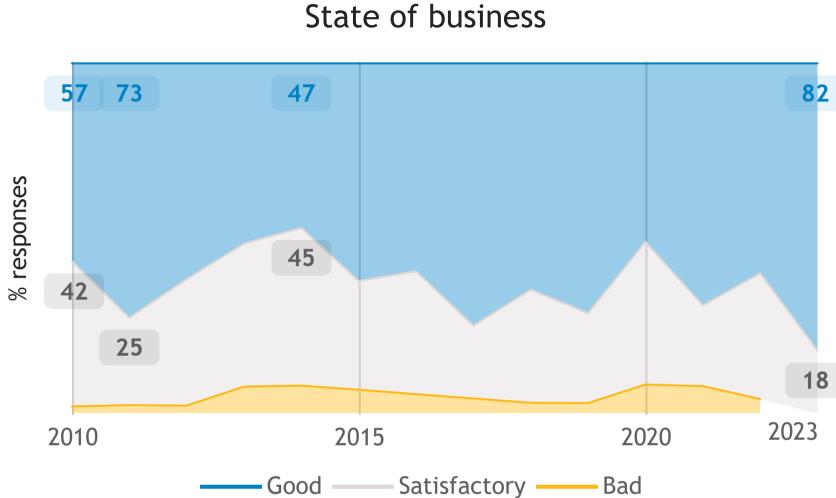

## Business Barometer, 2023 in retrospect, Quebec, all sectors

Limitations on sales or production growth (% response)

Major input cost constraints (% response)