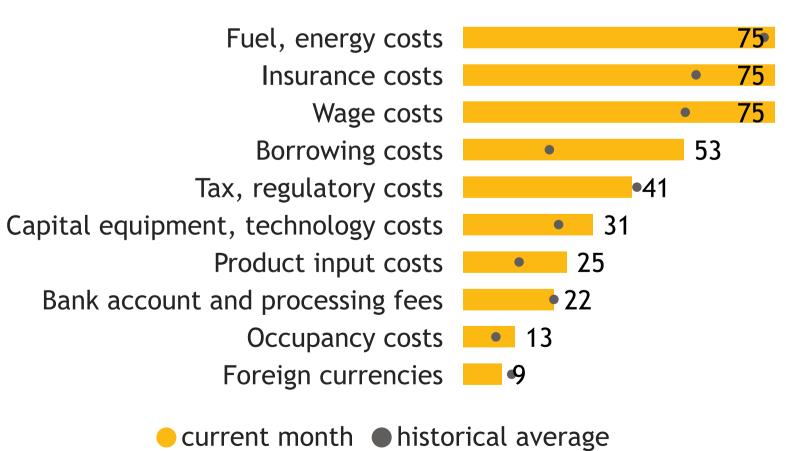

## Business Barometer, 2023 in retrospect, Quebec, all sectors

Limitations on sales or production growth (% response)

Major input cost constraints (% response)