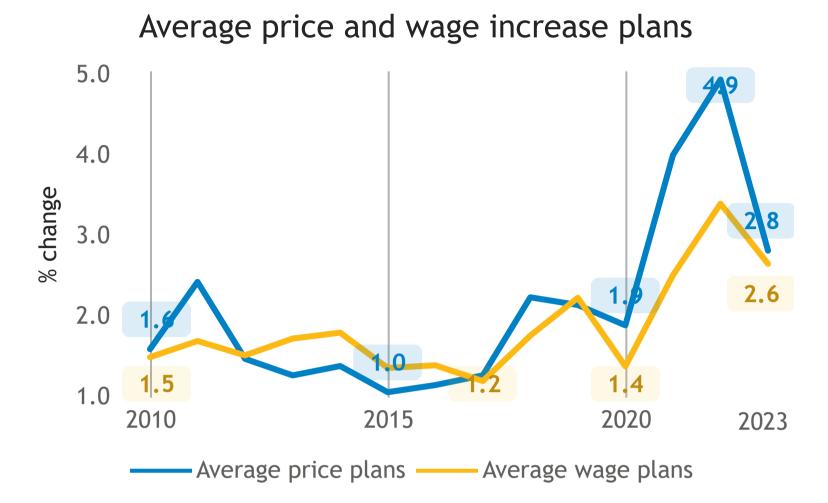

## Business Barometer, 2023 in retrospect, Quebec, all sectors

Limitations on sales or production growth (% response)

Major input cost constraints (% response)