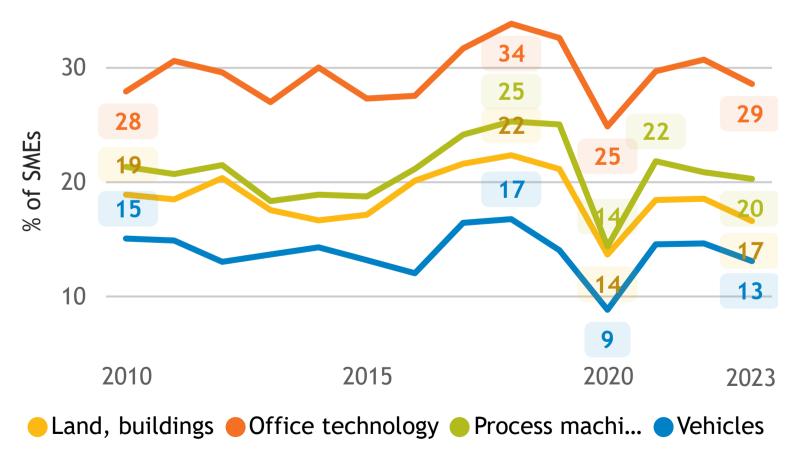

## Business Barometer, 2023 in retrospect, Quebec, all sectors

Limitations on sales or production growth (% response)

Major input cost constraints (% response)