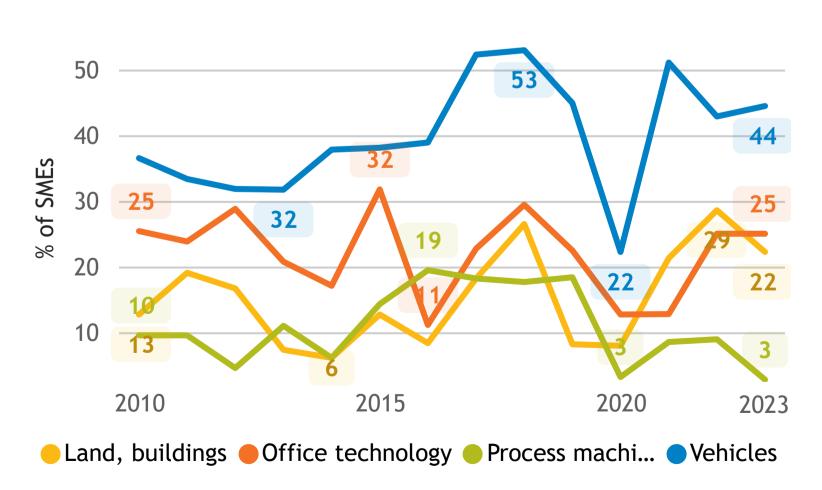

## Business Barometer, 2023 in retrospect, Quebec, all sectors

Limitations on sales or production growth (% response)

Major input cost constraints (% response)