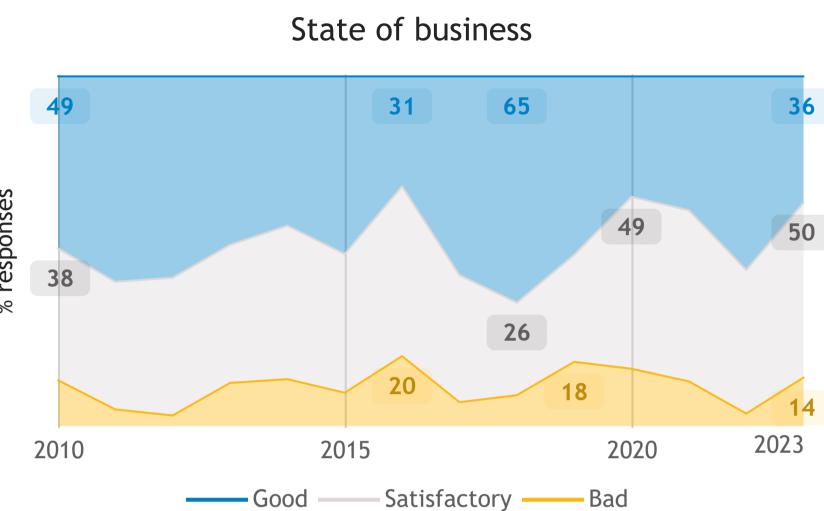

## Business Barometer, 2023 in retrospect, Quebec, all sectors

Limitations on sales or production growth (% response)

Major input cost constraints (% response)