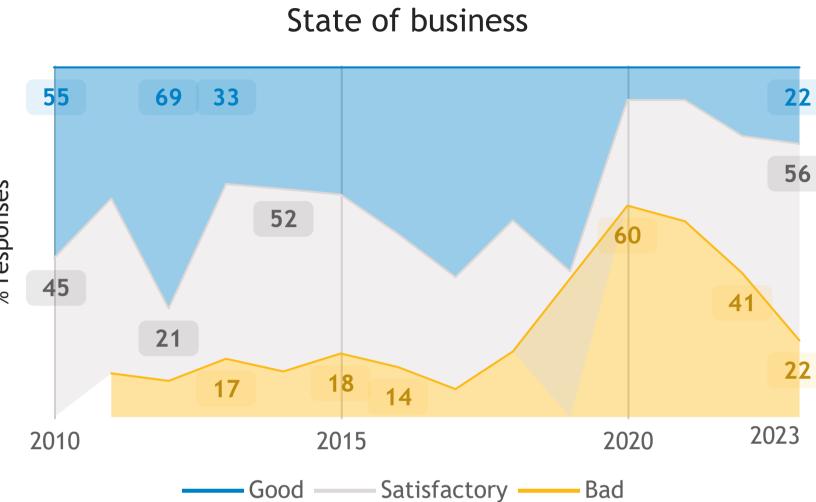

## Business Barometer, 2023 in retrospect, Quebec, all sectors

Limitations on sales or production growth (% response)

Major input cost constraints (% response)