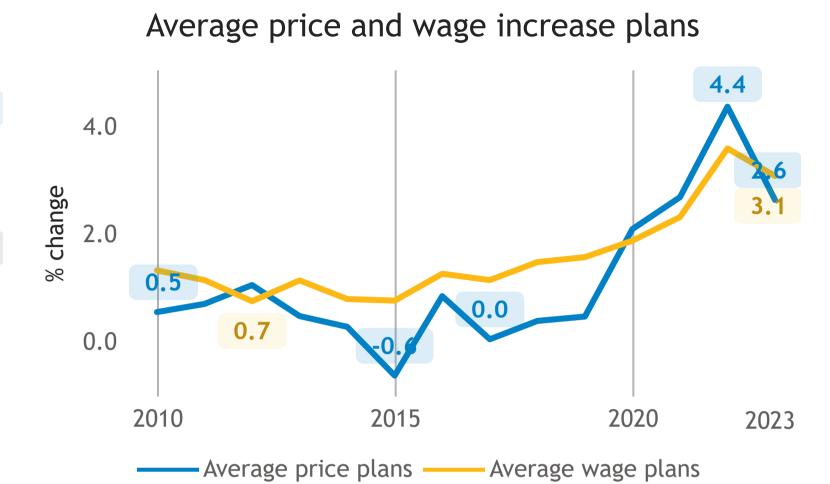

## Business Barometer, 2023 in retrospect, Quebec, all sectors

Limitations on sales or production growth (% response)

Major input cost constraints (% response)