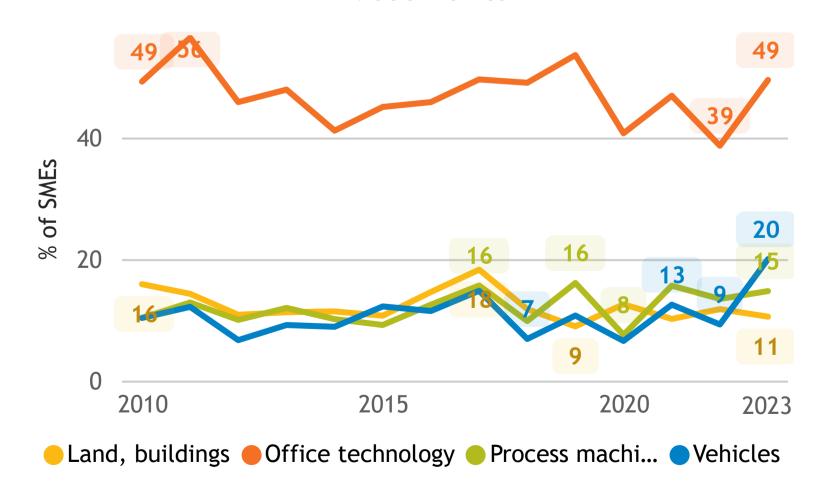

r, 2023 in retrospect, Quebec, Retail





#### Limitations on sales or production growth (% response)



### Major input cost constraints (% response)







# Business Barometer, 2023 in retrospect, Quebec, Transportation







Limitations on sales or production growth (% response)



### Major input cost constraints (% response)







# Business Barometer, 2023 in retrospect, Quebec, Info. arts and recreation







Limitations on sales or production growth (% response)













# Business Barometer, 2023 in retrospect, Quebec, Finance, insurance and real estate leasing







Limitations on sales or production growth (% response)











# Business Barometer, 2023 in retrospect, Quebec, Professional services







Limitations on sales or production growth (% response)











## Business Barometer, 2023 in retrospect, Quebec, Health and Education







Limitations on sales or production growth (% response)











## Business Barometer, 2023 in retrospect, Quebec, Hospitality







### Limitations on sales or production growth (% response)



### Major input cost constraints (% response)







# Business Barometer, 2023 in retrospect, Quebec, Personal services





#### Limitations on sales or production growth (% response)



### Major input cost constraints (% response)

18

2023