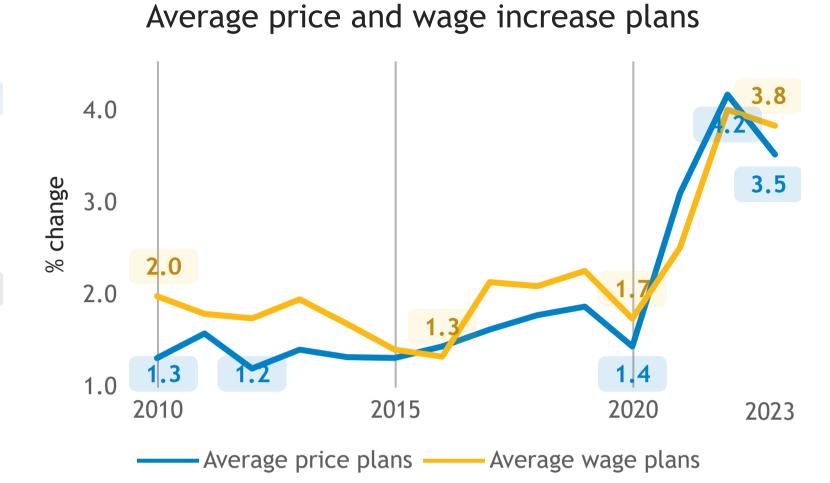

## Business Barometer, 2023 in retrospect, Quebec, all sectors

Limitations on sales or production growth (% response)

Major input cost constraints (% response)