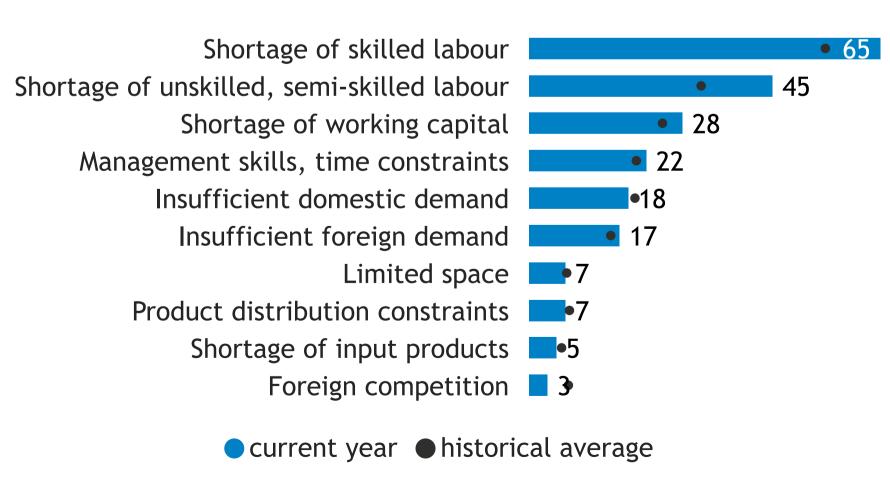

## Business Barometer, 2023 in retrospect, Quebec, all sectors

Limitations on sales or production growth (% response)

Major input cost constraints (% response)