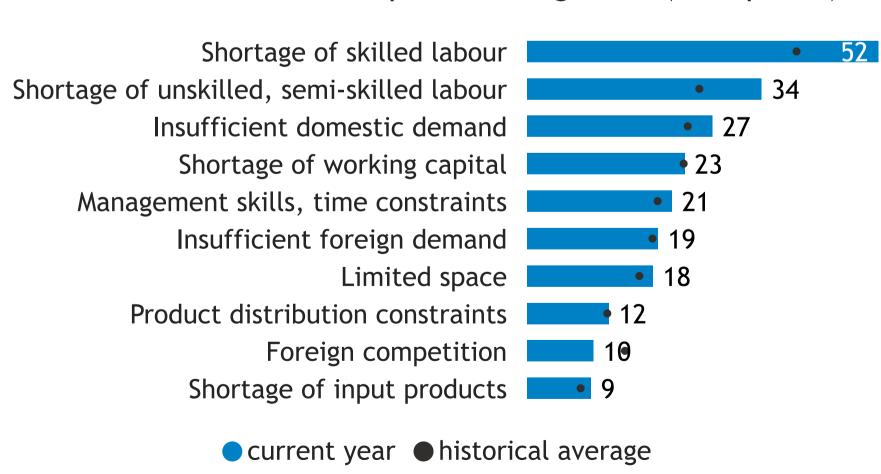

## Business Barometer, 2023 in retrospect, Quebec, all sectors

Limitations on sales or production growth (% response)

Major input cost constraints (% response)