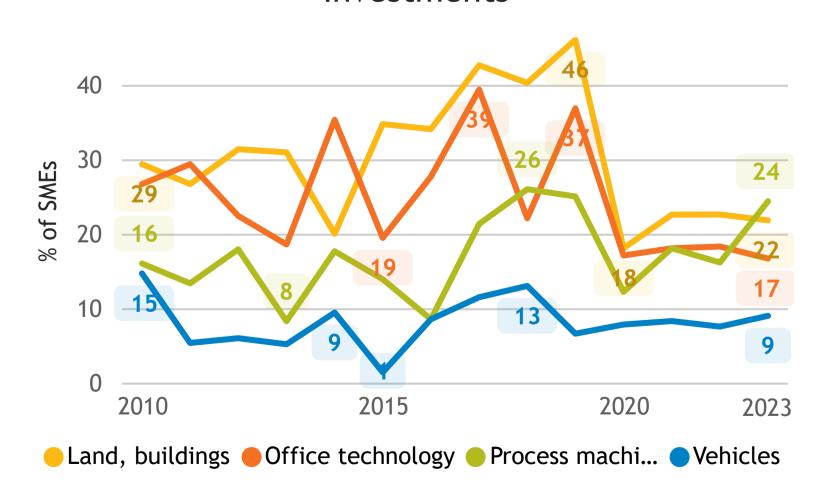

## Business Barometer, 2023 in retrospect, Quebec, all sectors

Limitations on sales or production growth (% response)

Major input cost constraints (% response)