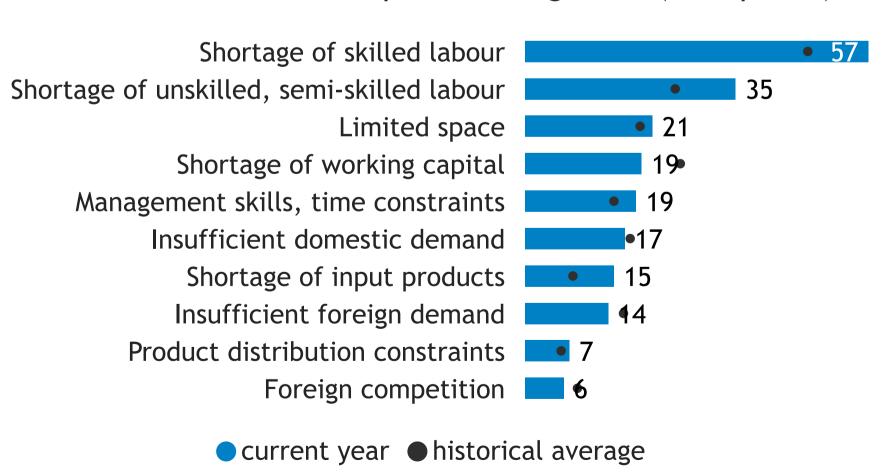

## Business Barometer, 2023 in retrospect, Quebec, all sectors

Limitations on sales or production growth (% response)

Major input cost constraints (% response)