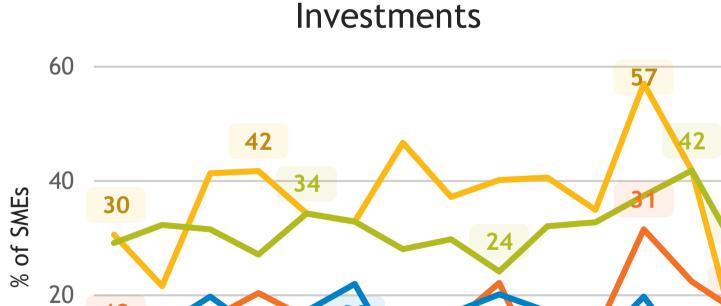

## Business Barometer, 2023 in retrospect, Quebec, all sectors

Limitations on sales or production growth (% response)

Major input cost constraints (% response)