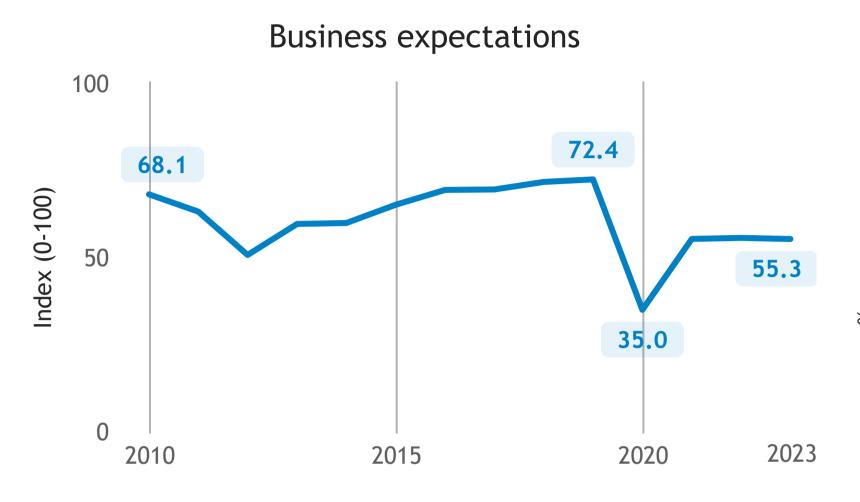

## Business Barometer, 2023 in retrospect, Quebec, all sectors

Limitations on sales or production growth (% response)

Major input cost constraints (% response)