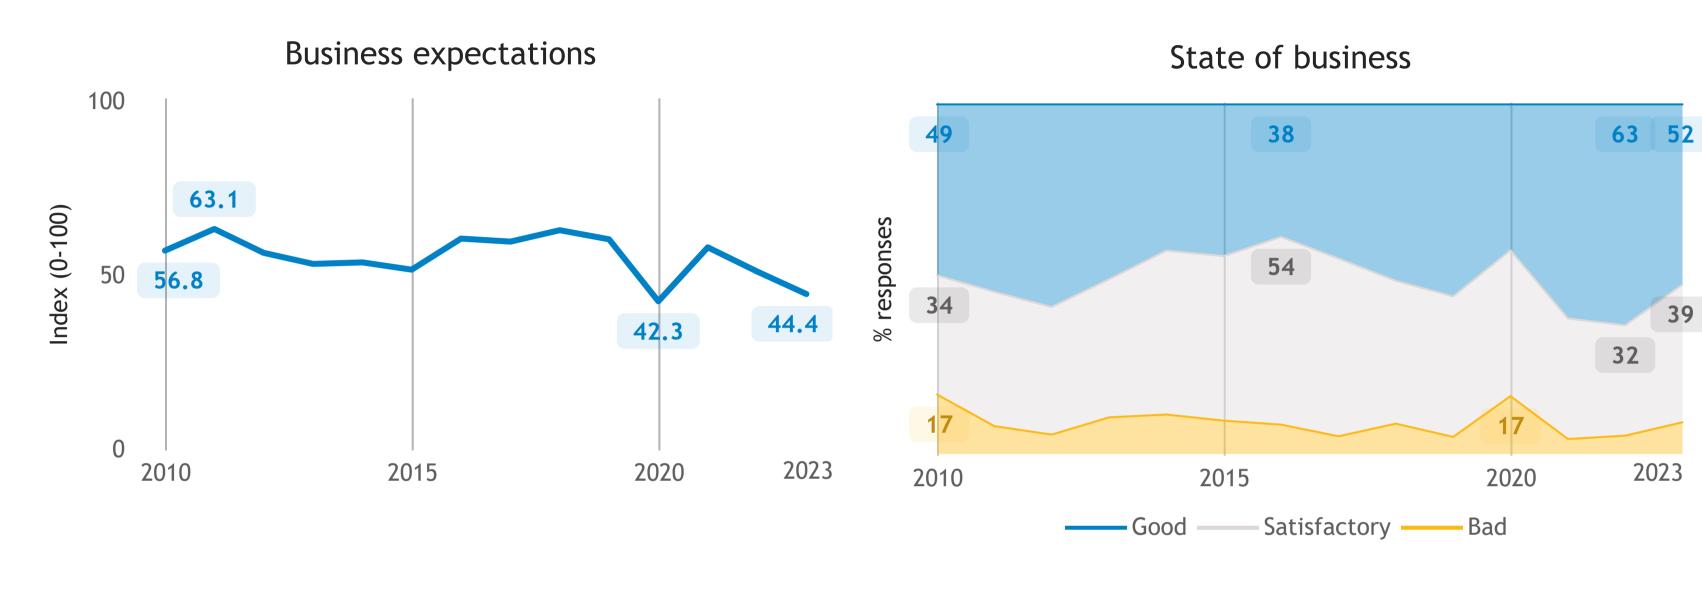

## Business Barometer, 2023 in retrospect, Quebec, all sectors

Limitations on sales or production growth (% response)

Major input cost constraints (% response)