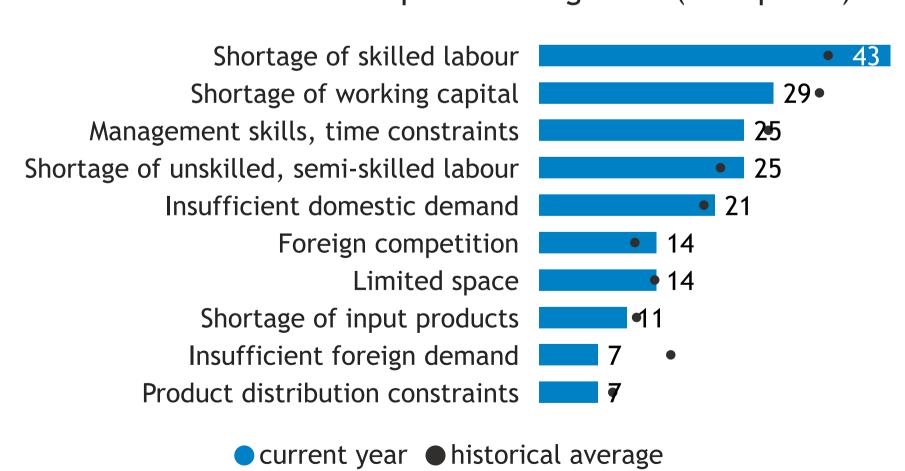

## Business Barometer, 2023 in retrospect, Quebec, all sectors

Limitations on sales or production growth (% response)

Major input cost constraints (% response)