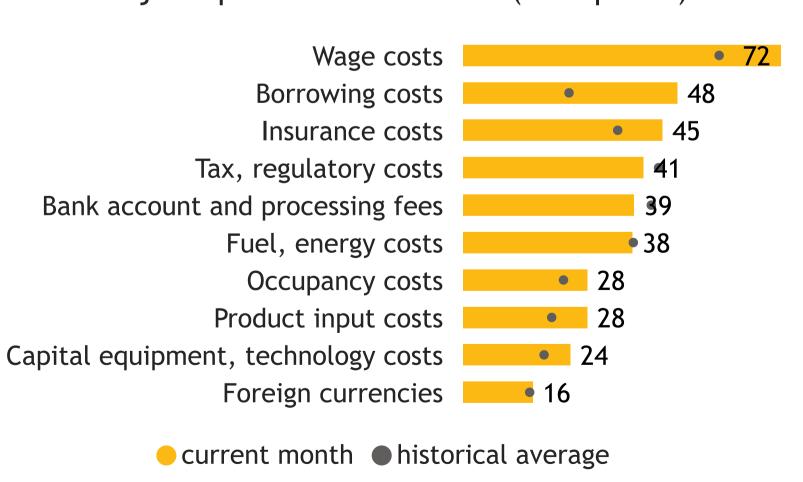

## Business Barometer, 2023 in retrospect, Quebec, all sectors

Limitations on sales or production growth (% response)

Major input cost constraints (% response)