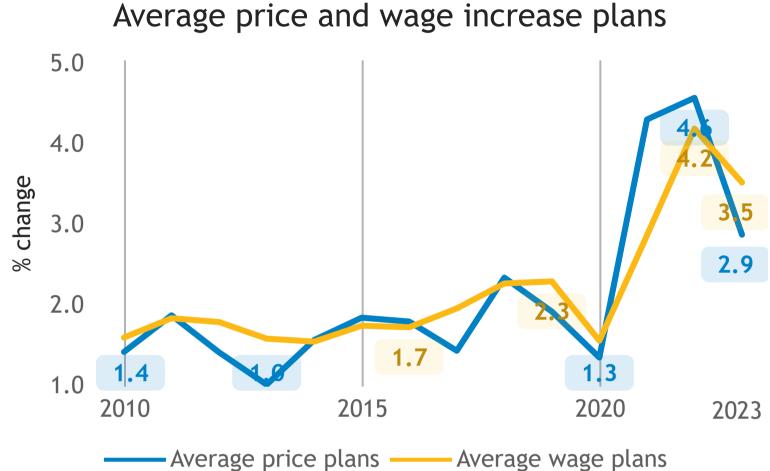

## Business Barometer, 2023 in retrospect, Quebec, all sectors

Limitations on sales or production growth (% response)

Major input cost constraints (% response)