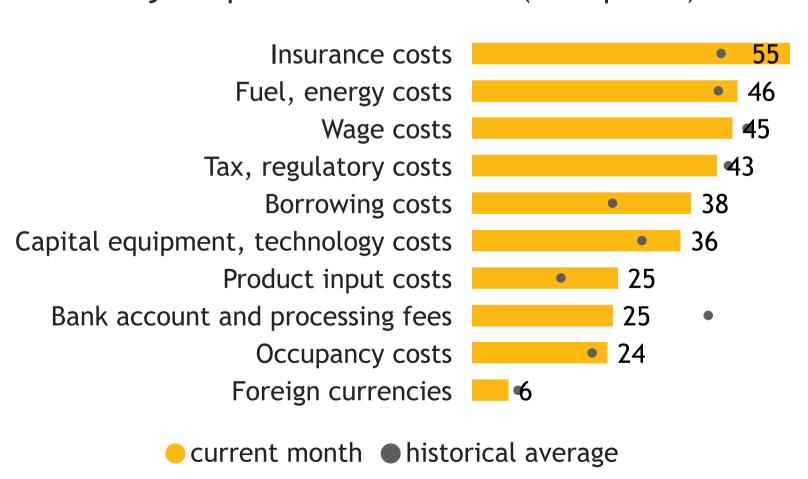

## Business Barometer, 2023 in retrospect, Quebec, all sectors

Limitations on sales or production growth (% response)

Major input cost constraints (% response)