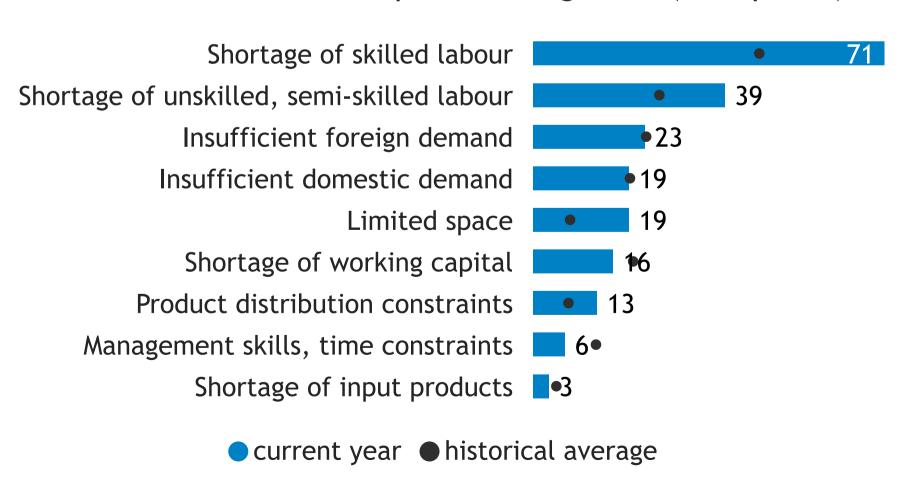

## Business Barometer, 2023 in retrospect, Quebec, all sectors

Limitations on sales or production growth (% response)

Major input cost constraints (% response)