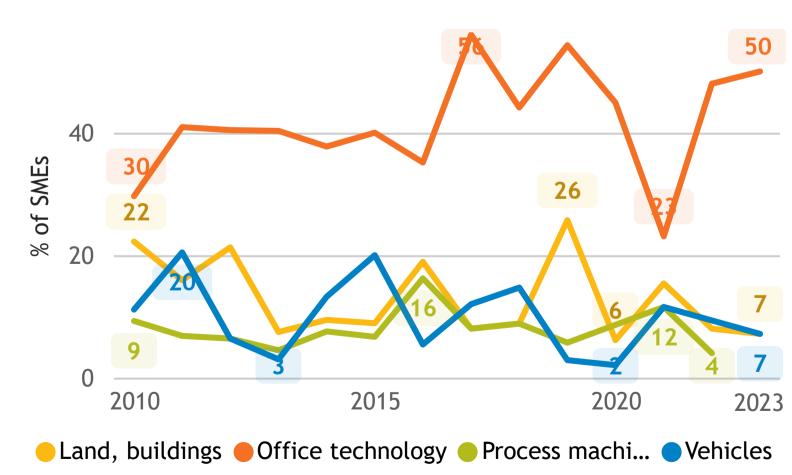

ale





#### Limitations on sales or production growth (% response)



### Major input cost constraints (% response)







## Business Barometer, 2023 in retrospect, Quebec, Retail





#### Limitations on sales or production growth (% response)



### Major input cost constraints (% response)







# Business Barometer, 2023 in retrospect, Quebec, Transportation







Limitations on sales or production growth (% response)



### Major input cost constraints (% response)







# Business Barometer, 2023 in retrospect, Quebec, Info. arts and recreation







Limitations on sales or production growth (% response)













# Business Barometer, 2023 in retrospect, Quebec, Finance, insurance and real estate leasing







Limitations on sales or production growth (% response)











# Business Barometer, 2023 in retrospect, Quebec, Professional services







Limitations on sales or production growth (% response)











## Business Barometer, 2023 in retrospect, Quebec, Health and Education







Limitations on sales or production growth (% response)











## Business Barometer, 2023 in retrospect, Quebec, Hospitality







### Limitations on sales or production growth (% response)



### Major input cost constraints (% response)







# Business Barometer, 2023 in retrospect, Quebec, Personal services





#### Limitations on sales or production growth (% response)



### Major input cost constraints (% response)

18

2023