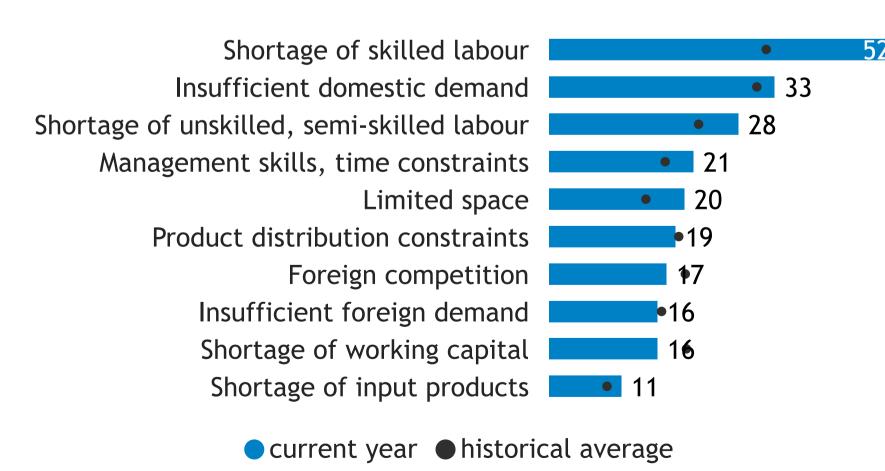

## Business Barometer, 2023 in retrospect, Quebec, all sectors

Limitations on sales or production growth (% response)

Major input cost constraints (% response)