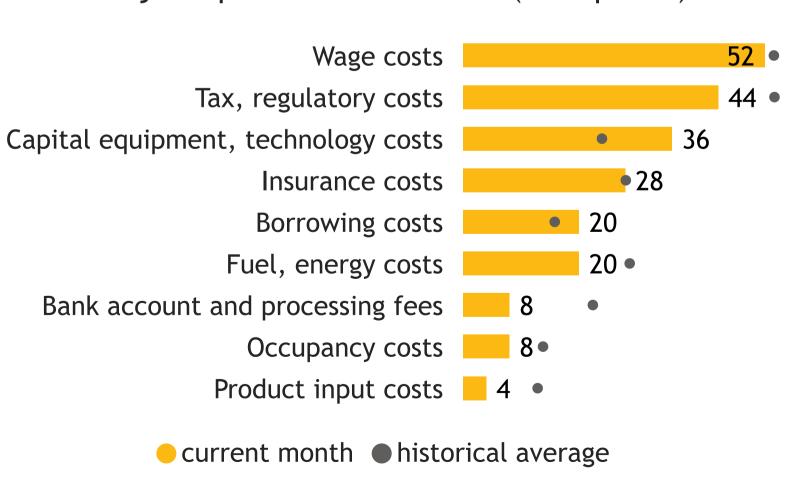

## Business Barometer, 2023 in retrospect, Quebec, all sectors

Limitations on sales or production growth (% response)

Major input cost constraints (% response)