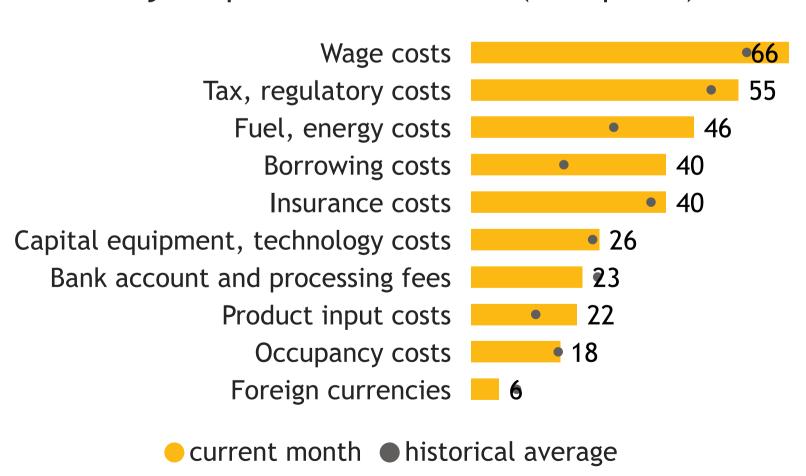

ter, 2023 in retrospect, Quebec, Retail





#### Limitations on sales or production growth (% response)



### Major input cost constraints (% response)







# Business Barometer, 2023 in retrospect, Quebec, Transportation







Limitations on sales or production growth (% response)



### Major input cost constraints (% response)







# Business Barometer, 2023 in retrospect, Quebec, Info. arts and recreation







Limitations on sales or production growth (% response)













# Business Barometer, 2023 in retrospect, Quebec, Finance, insurance and real estate leasing







Limitations on sales or production growth (% response)











# Business Barometer, 2023 in retrospect, Quebec, Professional services







Limitations on sales or production growth (% response)











## Business Barometer, 2023 in retrospect, Quebec, Health and Education







Limitations on sales or production growth (% response)











## Business Barometer, 2023 in retrospect, Quebec, Hospitality







### Limitations on sales or production growth (% response)



### Major input cost constraints (% response)







# Business Barometer, 2023 in retrospect, Quebec, Personal services





#### Limitations on sales or production growth (% response)



### Major input cost constraints (% response)

18

2023