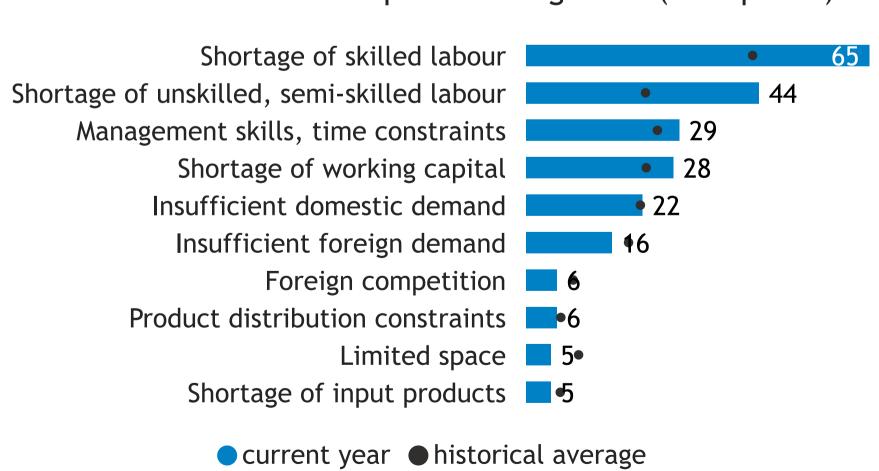

## Business Barometer, 2023 in retrospect, Quebec, all sectors

Limitations on sales or production growth (% response)

Major input cost constraints (% response)