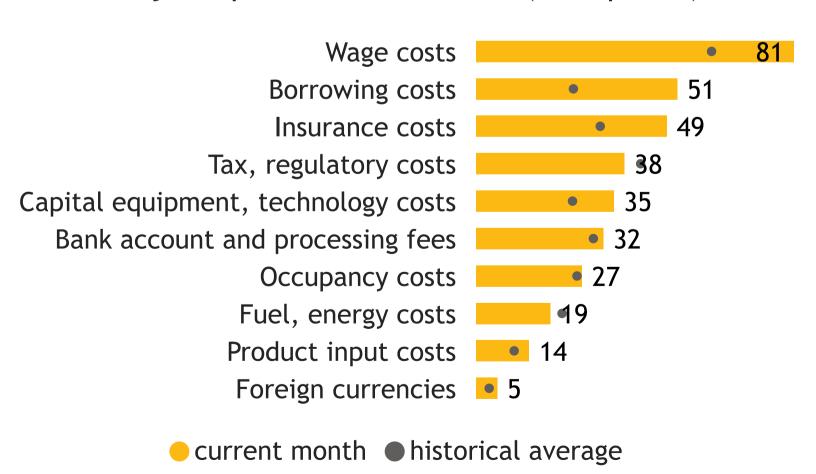

## Business Barometer, 2023 in retrospect, Quebec, all sectors

Limitations on sales or production growth (% response)

Major input cost constraints (% response)

### Major input cost constraints (% response)

25

2020

2023

2010

2015

2023