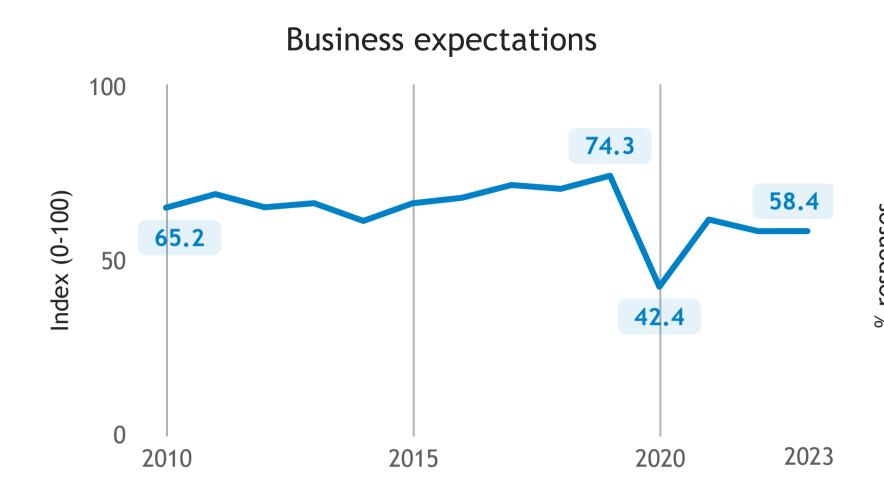

## Business Barometer, 2023 in retrospect, Quebec, all sectors

Limitations on sales or production growth (% response)

Major input cost constraints (% response)