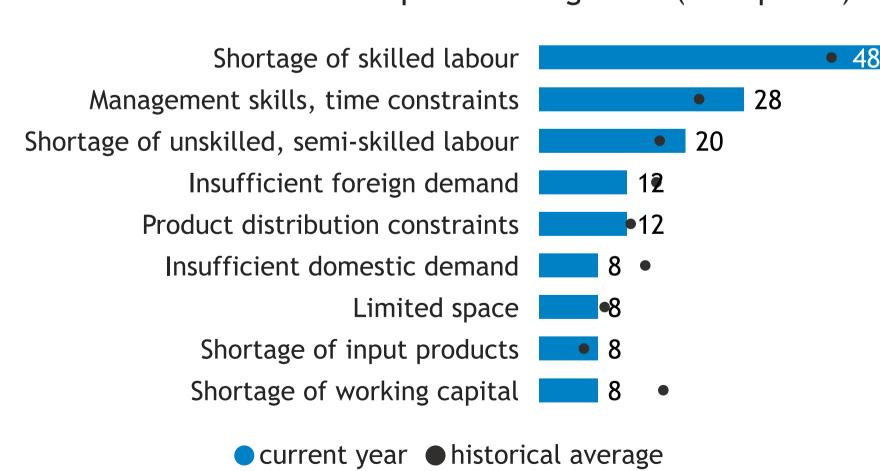

## Business Barometer, 2023 in retrospect, Quebec, all sectors

Limitations on sales or production growth (% response)

Major input cost constraints (% response)