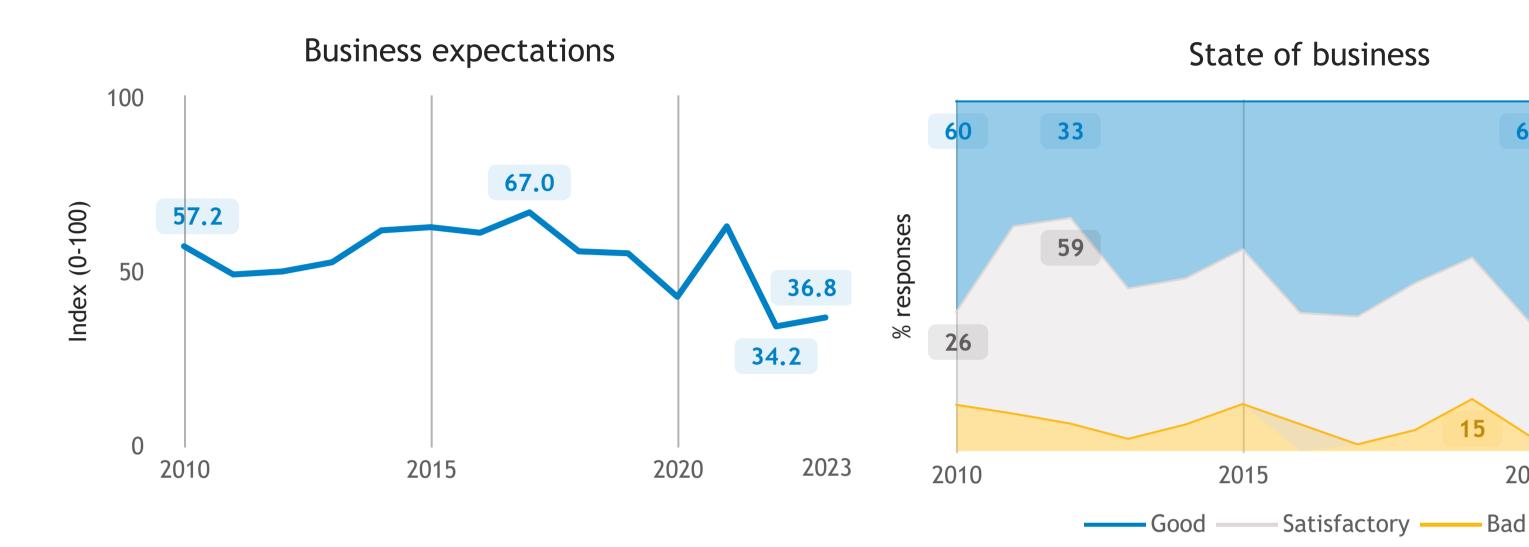

## Business Barometer, 2023 in retrospect, Quebec, all sectors

Limitations on sales or production growth (% response)

Major input cost constraints (% response)