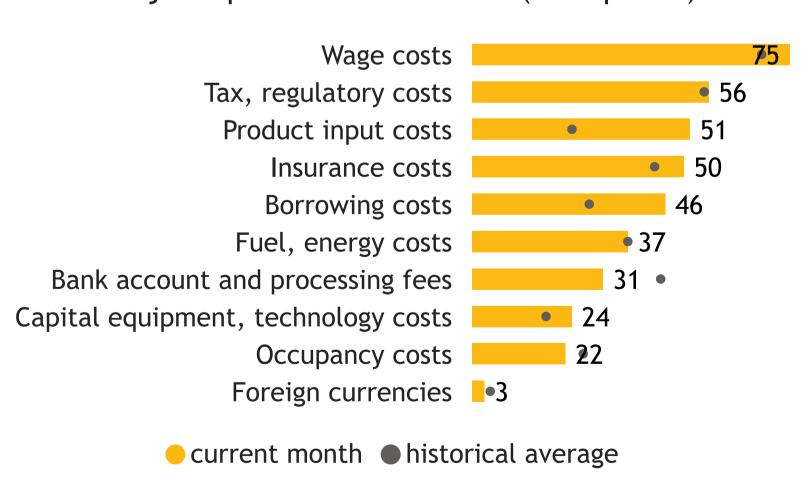

## Business Barometer, 2023 in retrospect, Quebec, all sectors

Limitations on sales or production growth (% response)

Major input cost constraints (% response)