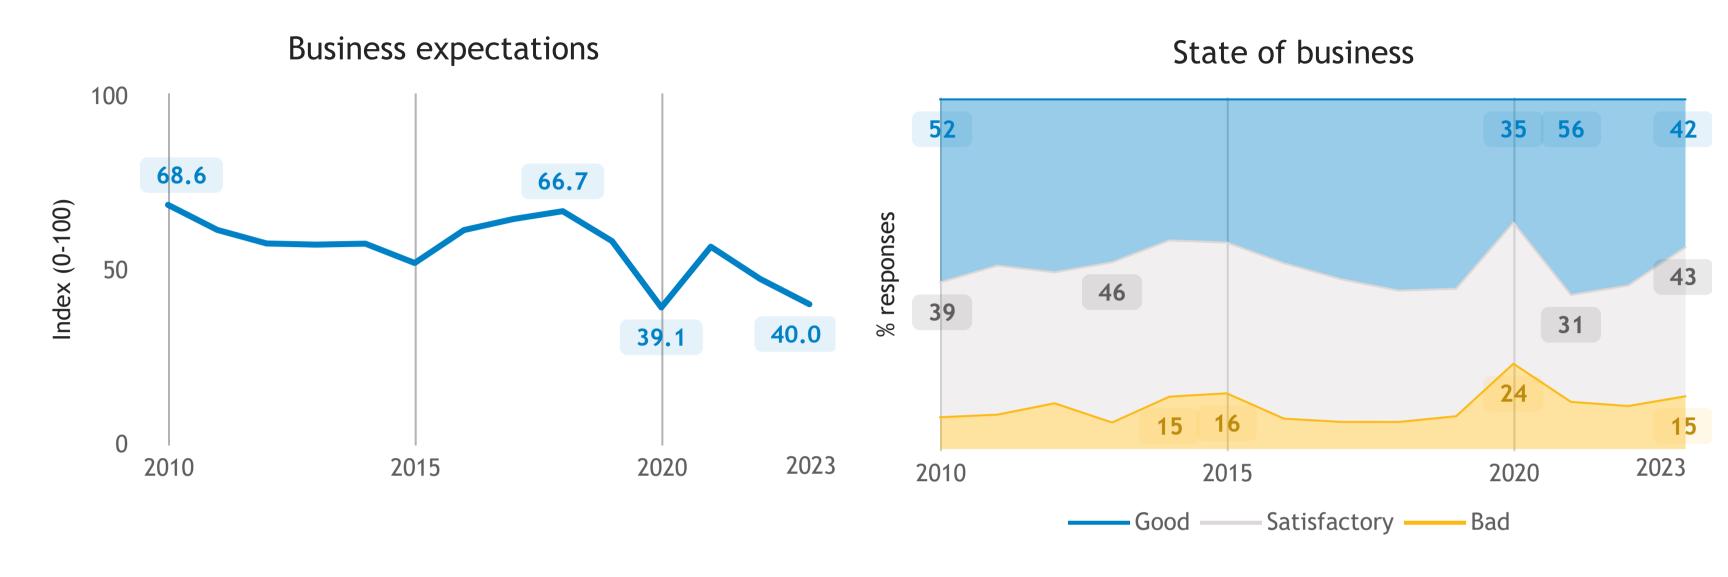

## Business Barometer, 2023 in retrospect, Quebec, all sectors

Limitations on sales or production growth (% response)

Major input cost constraints (% response)