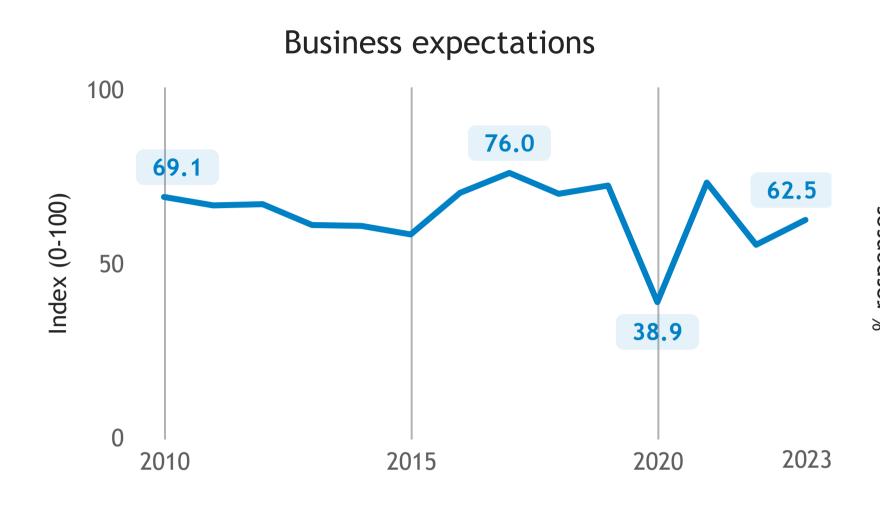

## Business Barometer, 2023 in retrospect, Quebec, all sectors

Limitations on sales or production growth (% response)

Major input cost constraints (% response)