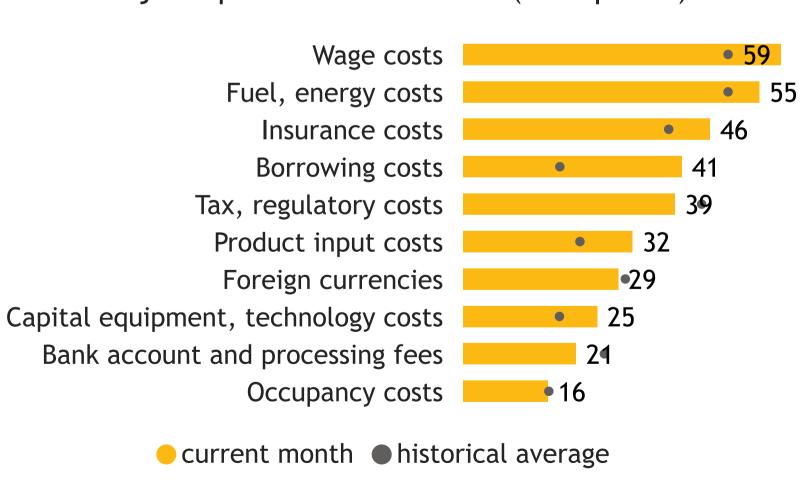

## Business Barometer, 2023 in retrospect, Quebec, all sectors

Limitations on sales or production growth (% response)

Major input cost constraints (% response)