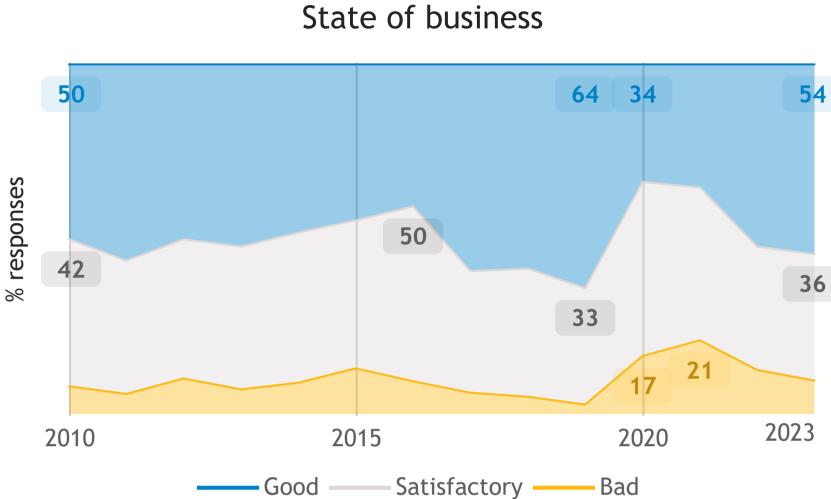

## Business Barometer, 2023 in retrospect, Quebec, all sectors

Limitations on sales or production growth (% response)

Major input cost constraints (% response)