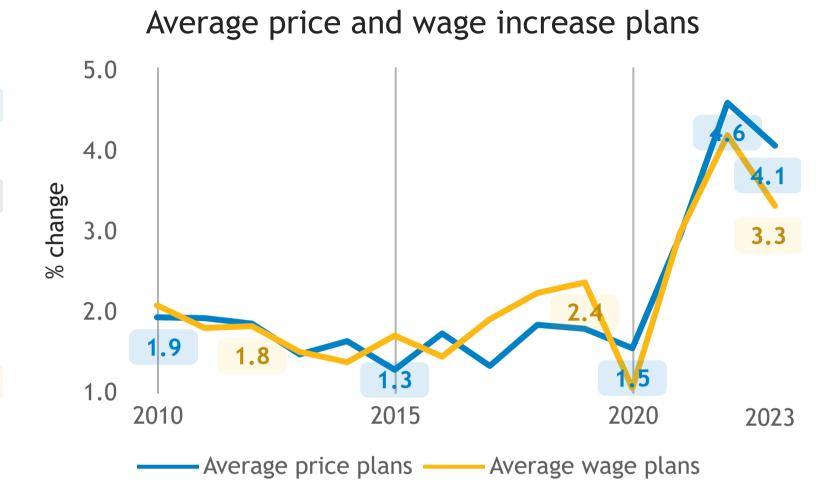

## Business Barometer, 2023 in retrospect, Quebec, all sectors

Limitations on sales or production growth (% response)

Major input cost constraints (% response)