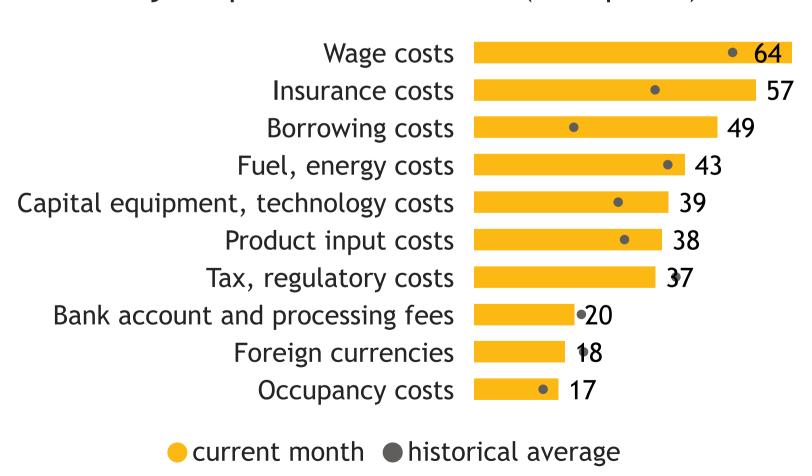

## Business Barometer, 2023 in retrospect, Quebec, all sectors

Limitations on sales or production growth (% response)

Major input cost constraints (% response)