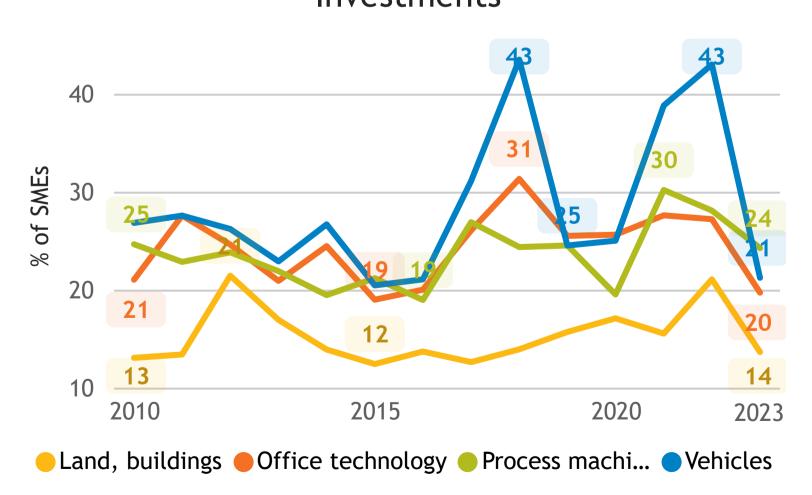

## Business Barometer, 2023 in retrospect, Quebec, all sectors

Limitations on sales or production growth (% response)

Major input cost constraints (% response)