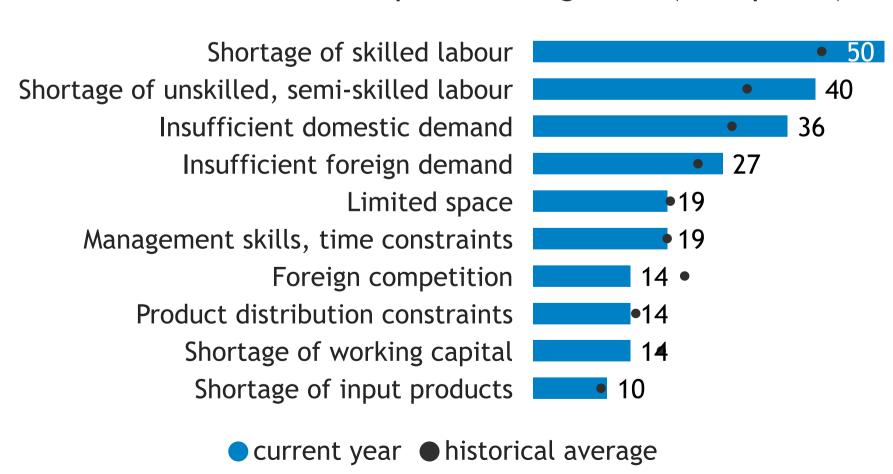

## Business Barometer, 2023 in retrospect, Quebec, all sectors

Limitations on sales or production growth (% response)

Major input cost constraints (% response)