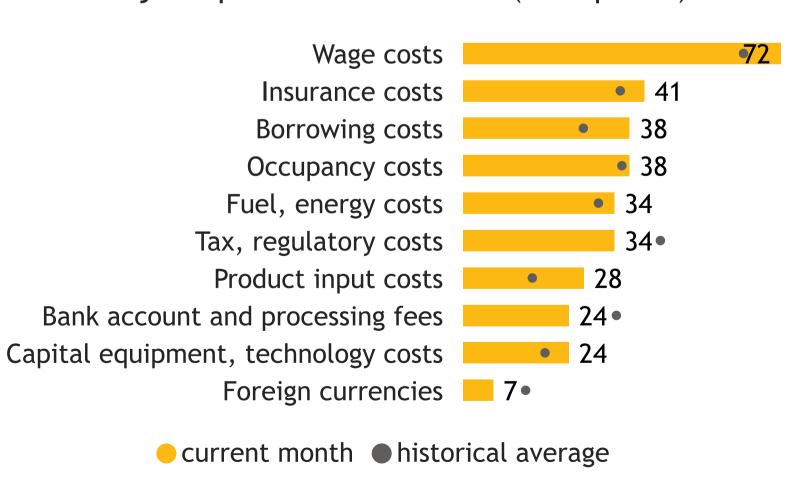

## Business Barometer, 2023 in retrospect, Quebec, all sectors

Limitations on sales or production growth (% response)

Major input cost constraints (% response)