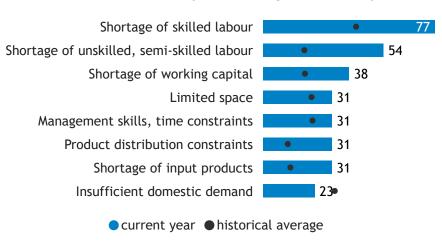

chewan, Finance, insurance and real estate leasing



current monthhistorical average



current yearhistorical average

● Land, buildings ● Office technology ● Process machi... ● Vehicles

## Business Barometer, 2023 in retrospect, Saskatchewan, Professional services







Limitations on sales or production growth (% response)



#### Major input cost constraints (% response)







### Business Barometer, 2023 in retrospect, Saskatchewan, Health and Education













# Business Barometer, 2023 in retrospect, Saskatchewan, Hospitality







Limitations on sales or production growth (% response)



Major input cost constraints (% response)







## Business Barometer, 2023 in retrospect, Saskatchewan, Personal services







Limitations on sales or production growth (% response)



Major input cost constraints (% response)



Investments