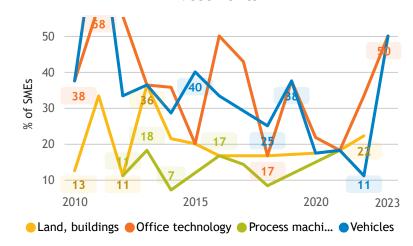

### Business Barometer, 2023 in retrospect, Saskatchewan, all sectors

2010

Investments

2023

2020