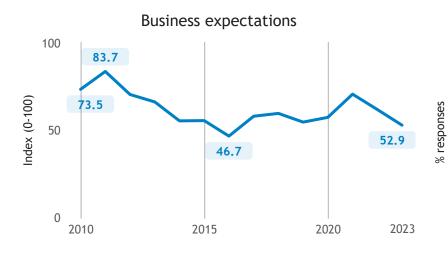

### Business Barometer, 2023 in retrospect, Saskatchewan, all sectors





## Business Barometer, 2023 in retrospect, Saskatchewan, Agriculture





### Limitations on sales or production growth (% response)



#### Major input cost constraints (% response)

65

16

2020

83

2023





2015

● Land, buildings ● Office technology ● Process machi... ● Vehicles

2010

Investments



2023

2020

## Business Barometer, 2023 in retrospect, Saskatchewan, Construction













# Business Barometer, 2023 in retrospect, Saskatchewan, Manufacturing







Limitations on sales or production growth (% response)



### Major input cost constraints (% response)







## Business Barometer, 2023 in retrospect, Saskatchewan, Wholesale







Limitations on sales or production growth (% response)



#### Major input cost constraints (% response)







## Business Barometer, 2023 in retrospect, Saskatchewan, Retail





# Business Barometer, 2023 in retrospect, Saskatchewan, Transportation





Limitations on sales or production growth (% response)



#### Investments

100





## Business Barometer, 2023 in retrospect, Saskatchewan, Info. arts and recreation





### Limitations on sales or production growth (% response)



### Major input cost constraints (% response)

15

60

2023







# Business Barometer, 2023 in retrospect, Saskatch