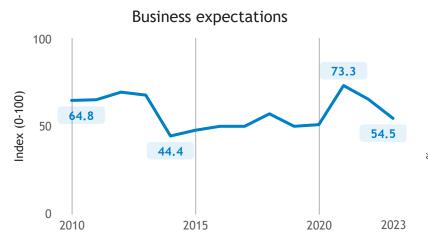

rometer, 2023 in retrospect, Saskatchewan, Info. arts and recreation





### Limitations on sales or production growth (% response)



### Major input cost constraints (% response)

15

60

2023







# Business Barometer, 2023 in retrospect, Saskatchewan, Finance, insurance and real estate leasing



current monthhistorical average



current yearhistorical average

● Land, buildings ● Office technology ● Process machi... ● Vehicles

## Business Barometer, 2023 in retrospect, Saskatchewan, Professional services







Limitations on sales or production growth (% response)



#### Major input cost constraints (% response)







### Business Barometer, 2023 in retrospect, Saskatchewan, Health and Education













# Business Barometer, 2023 in retrospect, Saskatchewan, Hospitality







Limitations on sales or production growth (% response)



Major input cost constraints (% response)







## Business Barometer, 2023 in retrospect, Saskatchewan, Personal services







Limitations on sales or production growth (% response)



Major input cost constraints (% response)



Investments