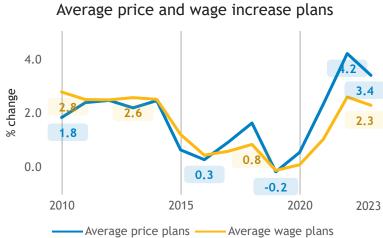

### Limitations on sales or production growth (% response)

#### Major input cost constraints (% response)

65

16

2020

83

2023

2015

● Land, buildings ● Office technology ● Process machi... ● Vehicles