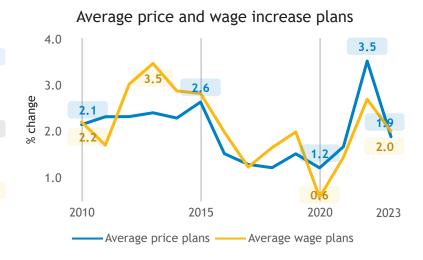

onstraints (% response)







## Business Barometer, 2023 in retrospect, Saskatchewan, Retail





# Business Barometer, 2023 in retrospect, Saskatchewan, Transportation





Limitations on sales or production growth (% response)



#### Investments

100





## Business Barometer, 2023 in retrospect, Saskatchewan, Info. arts and recreation





### Limitations on sales or production growth (% response)



### Major input cost constraints (% response)

15

60

2023







# Business Barometer, 2023 in retrospect, Saskatchewan, Finance, insurance and real estate leasing



current monthhistorical average



current yearhistorical average

● Land, buildings ● Office technology ● Process machi... ● Vehicles

## Business Barometer, 2023 in retrospect, Saskatchewan, Professional services







Limitations on sales or production growth (% response)



#### Major input cost constraints (% response)







### Business Barometer, 2023 in retrospect, Saskatchewan, Health and Education













# Business Barometer, 2023 in retrospect, Saskatchewan, Hospitality







Limitations on sales or production growth (% response)



Major input cost constraints (% response)







## Business Barometer, 2023 in retrospect, Saskatchewan, Personal services







Limitations on sales or production growth (% response)



Major input cost constraints (% response)



Investments