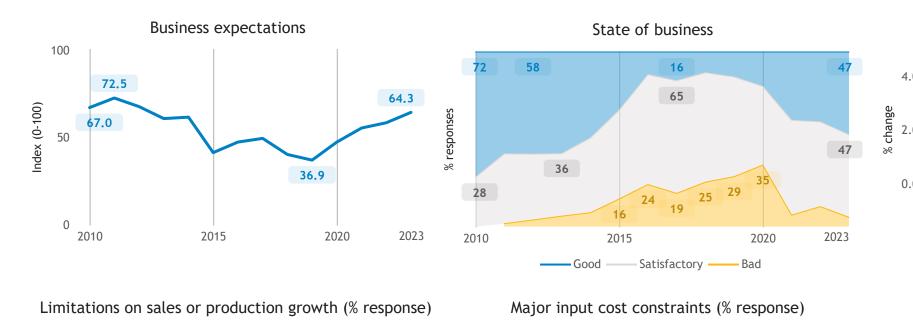

### Limitations on sales or production growth (% response)

#### Major input cost constraints (% response)

65

16

2020

83

2023

2015

● Land, buildings ● Office technology ● Process machi... ● Vehicles