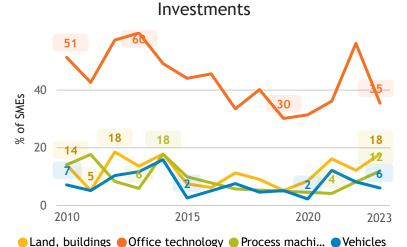

Barometer, 2023 in retrospect, Saskatchewan, Transportation





Limitations on sales or production growth (% response)



#### Investments

100





## Business Barometer, 2023 in retrospect, Saskatchewan, Info. arts and recreation





### Limitations on sales or production growth (% response)



### Major input cost constraints (% response)

15

60

2023







# Business Barometer, 2023 in retrospect, Saskatchewan, Finance, insurance and real estate leasing



current monthhistorical average



current yearhistorical average

● Land, buildings ● Office technology ● Process machi... ● Vehicles

## Business Barometer, 2023 in retrospect, Saskatchewan, Professional services







Limitations on sales or production growth (% response)



#### Major input cost constraints (% response)







### Business Barometer, 2023 in retrospect, Saskatchewan, Health and Education













# Business Barometer, 2023 in retrospect, Saskatchewan, Hospitality







Limitations on sales or production growth (% response)



Major input cost constraints (% response)







## Business Barometer, 2023 in retrospect, Saskatchewan, Personal services







Limitations on sales or production growth (% response)



Major input cost constraints (% response)



Investments