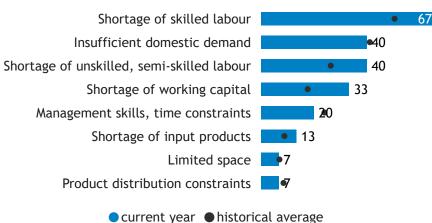

### Business Barometer, 2023 in retrospect, Saskatchewan, all sectors





## Business Barometer, 2023 in retrospect, Saskatchewan, Agriculture





### Limitations on sales or production growth (% response)



#### Major input cost constraints (% response)

65

16

2020

83

2023





2015

● Land, buildings ● Office technology ● Process machi... ● Vehicles

2010

Investments



2023

2020

## Business Barometer, 2023 in retrospect, Saskatchewan, Construction













# Business Barometer, 2023 in retrospect, Saskatchewan, Manufacturing







Limitations on sales or production growth (% response)



### Major input cost constraints (% response)







## Business Barometer, 2023 in retrospect, Saskatchewan, Wholesale







Limitations on sales or production growth (% response)



#### Major input cost constraints (% response)







## Business Barometer, 2023 in retrospect, Saskatchewan, Retail





# Business Barometer, 2023 in retrospect, Saskatchewan, Transportation





Limitations on sales or production growth (% response)



#### Investments

100





## Business Barometer, 2023 in retrospect, Saskatchewan, Info. arts and recreation





### Limitations on sales or production growth (% response)



### Major input cost constraints (% re