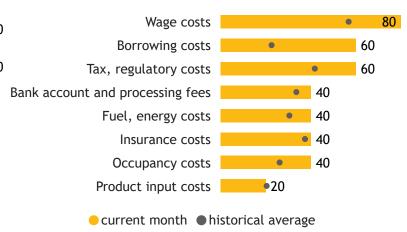

### Limitations on sales or production growth (% response)

#### Major input cost constraints (% response)

65

16

2020

83

2023

2015

● Land, buildings ● Office technology ● Process machi... ● Vehicles