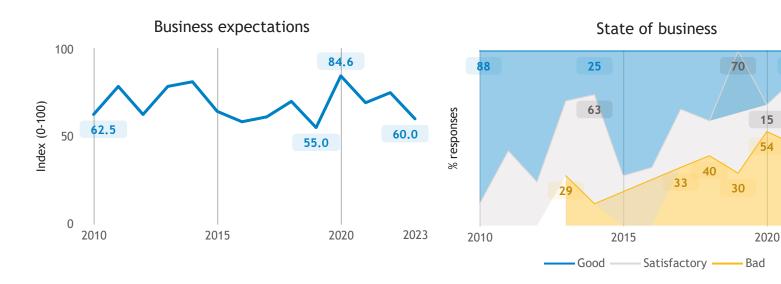

Investments



2023

2020

## Business Barometer, 2023 in retrospect, Saskatchewan, Construction













# Business Barometer, 2023 in retrospect, Saskatchewan, Manufacturing







Limitations on sales or production growth (% response)



### Major input cost constraints (% response)







## Business Barometer, 2023 in retrospect, Saskatchewan, Wholesale







Limitations on sales or production growth (% response)



#### Major input cost constraints (% response)







## Business Barometer, 2023 in retrospect, Saskatchewan, Retail





# Business Barometer, 2023 in retrospect, Saskatchewan, Transportation





Limitations on sales or production growth (% response)



#### Investments

100





## Business Barometer, 2023 in retrospect, Saskatchewan, Info. arts and recreation





### Limitations on sales or production growth (% response)



### Major input cost constraints (% response)

15

60

2023







# Business Barometer, 2023 in retrospect, Saskatchewan, Finance, insurance and real estate leasing



current monthhistorical average



current yearhistorical average

● Land, buildings ● Office technology ● Process machi... ● Vehicles

## Business Barometer, 2023 in retrospect, Saskatchewan, Professional services







Limitations on sales or production growth (% response)



#### Major input cost constraints (% response)







### Business Barometer, 2023 in retrospect, Saskatchewan, Health and Education













# Business Barometer, 2023 in retrospect, Saskatchewan, Hospitality







Limitations on sales or production growth (% response)



Major