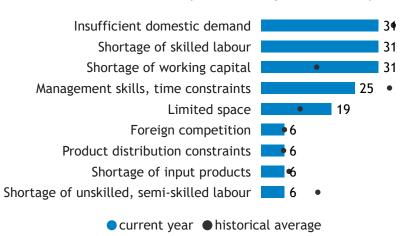

in retrospect, Saskatchewan, Retail





# Business Barometer, 2023 in retrospect, Saskatchewan, Transportation





Limitations on sales or production growth (% response)



#### Investments

100





## Business Barometer, 2023 in retrospect, Saskatchewan, Info. arts and recreation





### Limitations on sales or production growth (% response)



### Major input cost constraints (% response)

15

60

2023







# Business Barometer, 2023 in retrospect, Saskatchewan, Finance, insurance and real estate leasing



current monthhistorical average



current yearhistorical average

● Land, buildings ● Office technology ● Process machi... ● Vehicles

## Business Barometer, 2023 in retrospect, Saskatchewan, Professional services







Limitations on sales or production growth (% response)



#### Major input cost constraints (% response)







### Business Barometer, 2023 in retrospect, Saskatchewan, Health and Education













# Business Barometer, 2023 in retrospect, Saskatchewan, Hospitality







Limitations on sales or production growth (% response)



Major input cost constraints (% response)







## Business Barometer, 2023 in retrospect, Saskatchewan, Personal services







Limitations on sales or production growth (% response)



Major input cost constraints (% response)



Investments