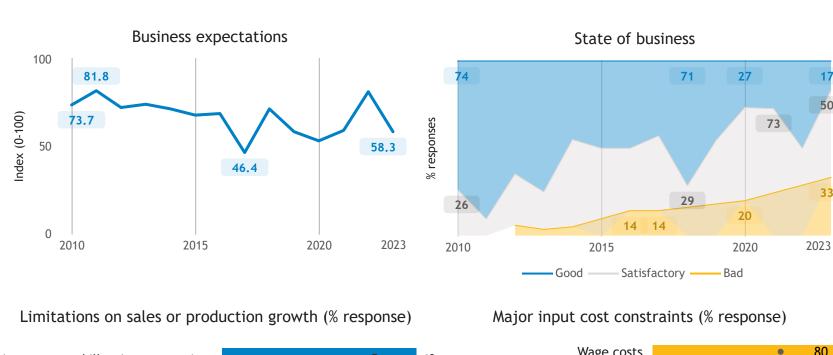

es or production growth (% response)



#### Investments

100





## Business Barometer, 2023 in retrospect, Saskatchewan, Info. arts and recreation





### Limitations on sales or production growth (% response)



### Major input cost constraints (% response)

15

60

2023







# Business Barometer, 2023 in retrospect, Saskatchewan, Finance, insurance and real estate leasing



current monthhistorical average



current yearhistorical average

● Land, buildings ● Office technology ● Process machi... ● Vehicles

## Business Barometer, 2023 in retrospect, Saskatchewan, Professional services







Limitations on sales or production growth (% response)



#### Major input cost constraints (% response)







### Business Barometer, 2023 in retrospect, Saskatchewan, Health and Education













# Business Barometer, 2023 in retrospect, Saskatchewan, Hospitality







Limitations on sales or production growth (% response)



Major input cost constraints (% response)







## Business Barometer, 2023 in retrospect, Saskatchewan, Personal services







Limitations on sales or production growth (% response)



Major input cost constraints (% response)



Investments