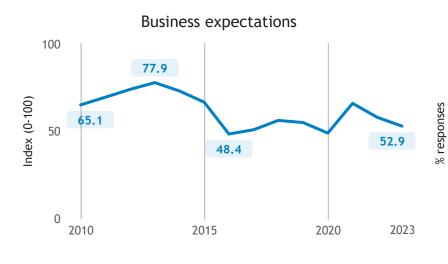

st constraints (% response)







## Business Barometer, 2023 in retrospect, Saskatchewan, Retail





# Business Barometer, 2023 in retrospect, Saskatchewan, Transportation





Limitations on sales or production growth (% response)



#### Investments

100





## Business Barometer, 2023 in retrospect, Saskatchewan, Info. arts and recreation





### Limitations on sales or production growth (% response)



### Major input cost constraints (% response)

15

60

2023







# Business Barometer, 2023 in retrospect, Saskatchewan, Finance, insurance and real estate leasing



current monthhistorical average



current yearhistorical average

● Land, buildings ● Office technology ● Process machi... ● Vehicles

## Business Barometer, 2023 in retrospect, Saskatchewan, Professional services







Limitations on sales or production growth (% response)



#### Major input cost constraints (% response)







### Business Barometer, 2023 in retrospect, Saskatchewan, Health and Education













# Business Barometer, 2023 in retrospect, Saskatchewan, Hospitality







Limitations on sales or production growth (% response)



Major input cost constraints (% response)







## Business Barometer, 2023 in retrospect, Saskatchewan, Personal services







Limitations on sales or production growth (% response)



Major input cost constraints (% response)



Investments