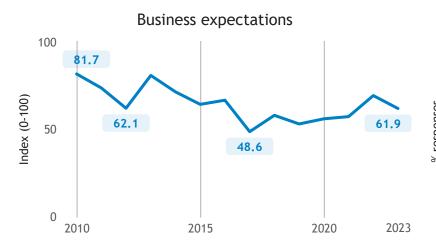

2023







# Business Barometer, 2023 in retrospect, Saskatchewan, Finance, insurance and real estate leasing



current monthhistorical average



current yearhistorical average

● Land, buildings ● Office technology ● Process machi... ● Vehicles

## Business Barometer, 2023 in retrospect, Saskatchewan, Professional services







Limitations on sales or production growth (% response)



#### Major input cost constraints (% response)







### Business Barometer, 2023 in retrospect, Saskatchewan, Health and Education













# Business Barometer, 2023 in retrospect, Saskatchewan, Hospitality







Limitations on sales or production growth (% response)



Major input cost constraints (% response)







## Business Barometer, 2023 in retrospect, Saskatchewan, Personal services







Limitations on sales or production growth (% response)



Major input cost constraints (% response)



Investments