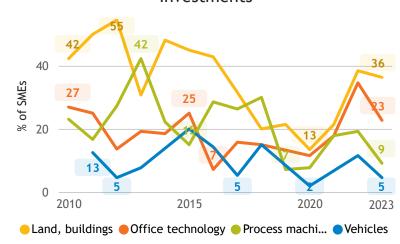

ion growth (% response)



### Major input cost constraints (% response)

15

60

2023







# Business Barometer, 2023 in retrospect, Saskatchewan, Finance, insurance and real estate leasing



current monthhistorical average



current yearhistorical average

● Land, buildings ● Office technology ● Process machi... ● Vehicles

## Business Barometer, 2023 in retrospect, Saskatchewan, Professional services







Limitations on sales or production growth (% response)



#### Major input cost constraints (% response)







### Business Barometer, 2023 in retrospect, Saskatchewan, Health and Education













# Business Barometer, 2023 in retrospect, Saskatchewan, Hospitality







Limitations on sales or production growth (% response)



Major input cost constraints (% response)







## Business Barometer, 2023 in retrospect, Saskatchewan, Personal services







Limitations on sales or production growth (% response)



Major input cost constraints (% response)



Investments