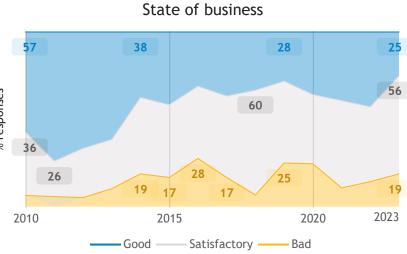

### Business Barometer, 2023 in retrospect, Saskatchewan, all sectors





## Business Barometer, 2023 in retrospect, Saskatchewan, Agriculture





### Limitations on sales or production growth (% response)



#### Major input cost constraints (% response)

65

16

2020

83

2023





2015

● Land, buildings ● Office technology ● Process machi... ● Vehicles

2010

Investments



2023

2020

## Business Barometer, 2023 in retrospect, Saskatchewan, Construction













# Business Barometer, 2023 in retrospect, Saskatchewan, Manufacturing







Limitations on sales or production growth (% response)



### Major input cost constraints (% response)







## Business Barometer, 2023 in retrospect, Saskatchewan, Wholesale







Limitations on sales or production growth (% response)



#### Major input cost constraints (% response)







## Business Barometer, 2023 in retrospect, Saskatchewan, Retail





# Business Barometer, 2023 in retrospect, Saskatchewan, Transportation





Limitations on sales or production growth (% response)



#### Investments

100





## Business Barometer, 2023 in retrospect, Saskatchewan, Info. arts and recreation





### Limitations on sales or production growth (% response)



### Major input cost constraints (% response)

15

60

2023







# Business Barometer, 2023 in retrospect, Saskatchew