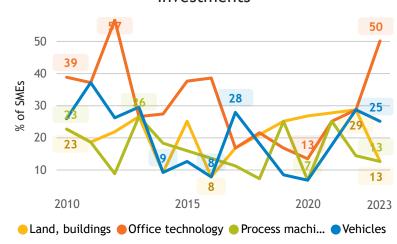

atchewan, all sectors





## Business Barometer, 2023 in retrospect, Saskatchewan, Agriculture





### Limitations on sales or production growth (% response)



#### Major input cost constraints (% response)

65

16

2020

83

2023





2015

● Land, buildings ● Office technology ● Process machi... ● Vehicles

2010

Investments



2023

2020

## Business Barometer, 2023 in retrospect, Saskatchewan, Construction













# Business Barometer, 2023 in retrospect, Saskatchewan, Manufacturing







Limitations on sales or production growth (% response)



### Major input cost constraints (% response)







## Business Barometer, 2023 in retrospect, Saskatchewan, Wholesale







Limitations on sales or production growth (% response)



#### Major input cost constraints (% response)







## Business Barometer, 2023 in retrospect, Saskatchewan, Retail





# Business Barometer, 2023 in retrospect, Saskatchewan, Transportation





Limitations on sales or production growth (% response)



#### Investments

100





## Business Barometer, 2023 in retrospect, Saskatchewan, Info. arts and recreation





### Limitations on sales or production growth (% response)



### Major input cost constraints (% response)

15

60

2023







# Business Barometer, 2023 in retrospect, Saskatchewan, Finance, insurance and real estate leasing



current monthhistorical average



current yearhistorical average

● Land, buildings ● Office technology ● Process machi... ● Vehicles

## Business Barometer, 2023 in retrospect, Saskatchewan, Professional services







Limitations on sales or p