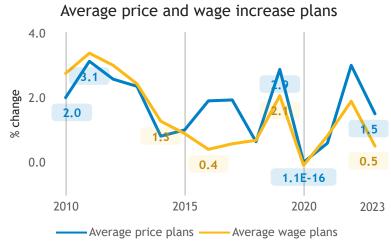

### Business Barometer, 2023 in retrospect, Saskatchewan, all sectors

#### Major input cost constraints (% response)

65

16

2020

83

2023

2015

● Land, buildings ● Office technology ● Process machi... ● Vehicles