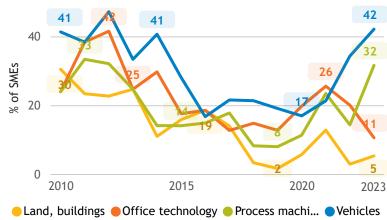

### Business Barometer, 2023 in retrospect, Saskatchewan, all sectors





## Business Barometer, 2023 in retrospect, Saskatchewan, Agriculture





### Limitations on sales or production growth (% response)



#### Major input cost constraints (% response)

65

16

2020

83

2023





2015

● Land, buildings ● Office technology ● Process machi... ● Vehicles

2010

Investments



2023

2020

## Business Barometer, 2023 in retrospect, Saskatchewan, Construction













# Business Barometer, 2023 in retrospect, Saskatchewan, Manufacturing







Limitations on sales or production growth (% response)



### Major input cost constraints (% response)







## Business Barometer, 2023 in retrospect, Saskatchewan, Wholesale







Limitations on sales or production growth (% response)



#### Major input cost constraints (% response)







## Business Barometer, 2023 in retrospect, Saskatchewan, Retail





# Business Barometer, 2023 in retrospect, Saskatchewan, Transportation





Limitations on sales or production growth (% response)



#### Investments

100





## Business Barometer, 2023 in retrospect, Saskatchewan, Info. arts and recreation





### Limitations on sales or production growth (% response)



### Major input cost constraints (% respon