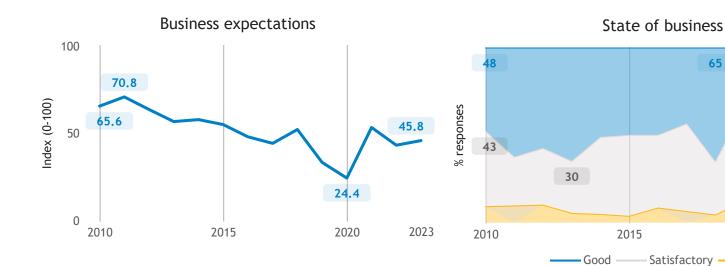

### Business Barometer, 2023 in retrospect, Saskatchewan, all sectors





## Business Barometer, 2023 in retrospect, Saskatchewan, Agriculture





### Limitations on sales or production growth (% response)



#### Major input cost constraints (% response)

65

16

2020

83

2023





2015

● Land, buildings ● Office technology ● Process machi... ● Vehicles

2010

Investments



2023

2020

## Business Barometer, 2023 in retrospect, Saskatchewan, Construction













# Business Barometer, 2023 in retrospect, Saskatchewan, Manufacturing







Limitations on sales or production growth (% response)



### Major input cost constraints (% response)







## Business Barometer, 2023 in retrospect, Saskatchewan, Wholesale







Limitations on sales or production growth (% response)



#### Major input cost constraints (% response)







## Business Barometer, 2023 in retrospect, Saskatchewan, Retail





# Business Barometer, 20