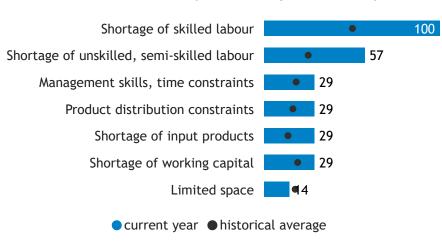

### Limitations on sales or production growth (% response)

#### Major input cost constraints (% response)

65

16

2020

83

2023

2015

● Land, buildings ● Office technology ● Process machi... ● Vehicles