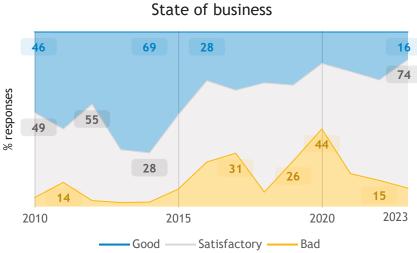

2023







# Business Barometer, 2023 in retrospect, Saskatchewan, Finance, insurance and real estate leasing



current monthhistorical average



current yearhistorical average

● Land, buildings ● Office technology ● Process machi... ● Vehicles

## Business Barometer, 2023 in retrospect, Saskatchewan, Professional services







Limitations on sales or production growth (% response)



#### Major input cost constraints (% response)







### Business Barometer, 2023 in retrospect, Saskatchewan, Health and Education













# Business Barometer, 2023 in retrospect, Saskatchewan, Hospitality







Limitations on sales or production growth (% response)



Major input cost constraints (% response)







## Business Barometer, 2023 in retrospect, Saskatchewan, Personal services







Limitations on sales or production growth (% response)



Major input cost constraints (% response)



Investments