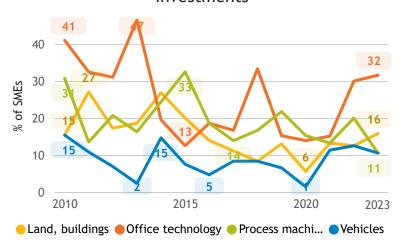

#### Major input cost constraints (% response)

65

16

2020

83

2023

2015

● Land, buildings ● Office technology ● Process machi... ● Vehicles

2010

Investments

2023

2020