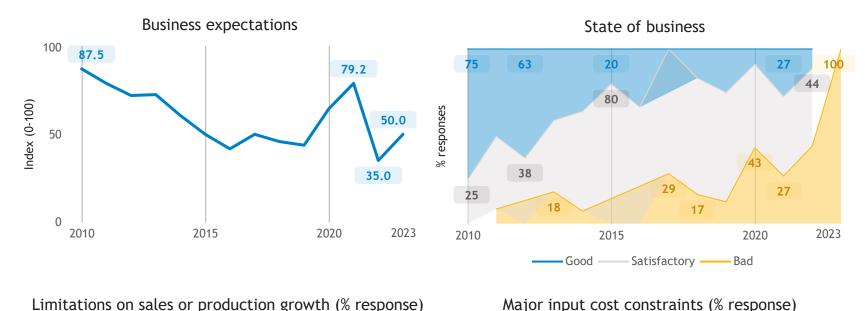

### Business Barometer, 2023 in retrospect, Saskatchewan, all sectors

### Limitations on sales or production growth (% response)