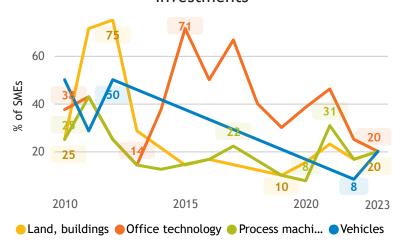

#### Major input cost constraints (% response)

65

16

2020

83

2023

2015

● Land, buildings ● Office technology ● Process machi... ● Vehicles

2010

Investments

2023

2020