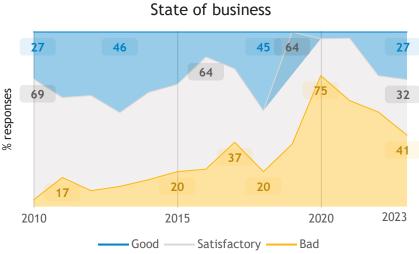

meter, 2023 in retrospect, Saskatchewan, Info. arts and recreation





### Limitations on sales or production growth (% response)



### Major input cost constraints (% response)

15

60

2023







# Business Barometer, 2023 in retrospect, Saskatchewan, Finance, insurance and real estate leasing



current monthhistorical average



current yearhistorical average

● Land, buildings ● Office technology ● Process machi... ● Vehicles

## Business Barometer, 2023 in retrospect, Saskatchewan, Professional services







Limitations on sales or production growth (% response)



#### Major input cost constraints (% response)







### Business Barometer, 2023 in retrospect, Saskatchewan, Health and Education













# Business Barometer, 2023 in retrospect, Saskatchewan, Hospitality







Limitations on sales or production growth (% response)



Major input cost constraints (% response)







## Business Barometer, 2023 in retrospect, Saskatchewan, Personal services







Limitations on sales or production growth (% response)



Major input cost constraints (% response)



Investments