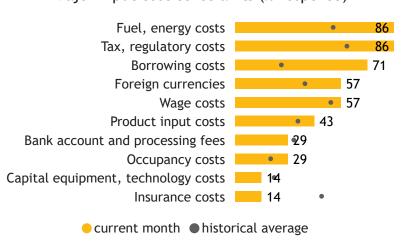

#### Major input cost constraints (% response)

65

16

2020

83

2023

2015

● Land, buildings ● Office technology ● Process machi... ● Vehicles