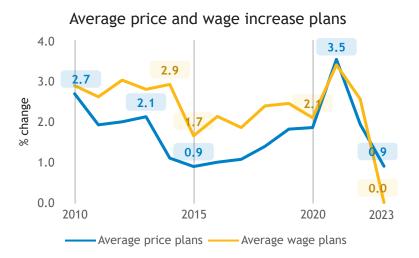

or production growth (% response)



#### Investments

100





## Business Barometer, 2023 in retrospect, Saskatchewan, Info. arts and recreation





### Limitations on sales or production growth (% response)



### Major input cost constraints (% response)

15

60

2023







# Business Barometer, 2023 in retrospect, Saskatchewan, Finance, insurance and real estate leasing



current monthhistorical average



current yearhistorical average

● Land, buildings ● Office technology ● Process machi... ● Vehicles

## Business Barometer, 2023 in retrospect, Saskatchewan, Professional services







Limitations on sales or production growth (% response)



#### Major input cost constraints (% response)







### Business Barometer, 2023 in retrospect, Saskatchewan, Health and Education













# Business Barometer, 2023 in retrospect, Saskatchewan, Hospitality







Limitations on sales or production growth (% response)



Major input cost constraints (% response)







## Business Barometer, 2023 in retrospect, Saskatchewan, Personal services







Limitations on sales or production growth (% response)



Major input cost constraints (% response)



Investments