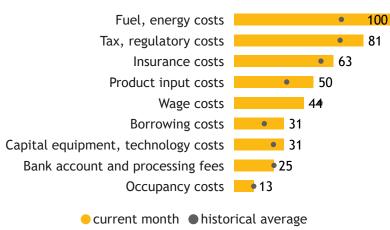

#### Major input cost constraints (% response)

65

16

2020

83

2023

2015

● Land, buildings ● Office technology ● Process machi... ● Vehicles