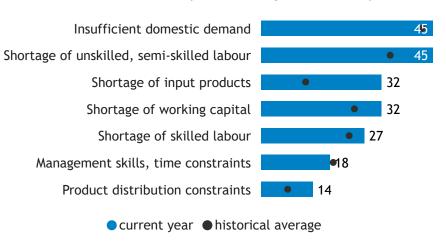

eation





### Limitations on sales or production growth (% response)



### Major input cost constraints (% response)

15

60

2023







# Business Barometer, 2023 in retrospect, Saskatchewan, Finance, insurance and real estate leasing



current monthhistorical average



current yearhistorical average

● Land, buildings ● Office technology ● Process machi... ● Vehicles

## Business Barometer, 2023 in retrospect, Saskatchewan, Professional services







Limitations on sales or production growth (% response)



#### Major input cost constraints (% response)







### Business Barometer, 2023 in retrospect, Saskatchewan, Health and Education













# Business Barometer, 2023 in retrospect, Saskatchewan, Hospitality







Limitations on sales or production growth (% response)



Major input cost constraints (% response)







## Business Barometer, 2023 in retrospect, Saskatchewan, Personal services







Limitations on sales or production growth (% response)



Major input cost constraints (% response)



Investments