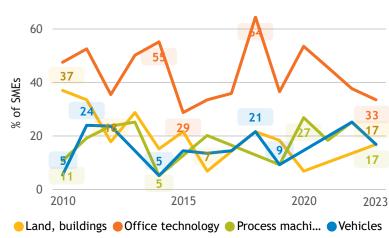

oduction growth (% response)



#### Investments

100





## Business Barometer, 2023 in retrospect, Saskatchewan, Info. arts and recreation





### Limitations on sales or production growth (% response)



### Major input cost constraints (% response)

15

60

2023







# Business Barometer, 2023 in retrospect, Saskatchewan, Finance, insurance and real estate leasing



current monthhistorical average



current yearhistorical average

● Land, buildings ● Office technology ● Process machi... ● Vehicles

## Business Barometer, 2023 in retrospect, Saskatchewan, Professional services







Limitations on sales or production growth (% response)



#### Major input cost constraints (% response)







### Business Barometer, 2023 in retrospect, Saskatchewan, Health and Education













# Business Barometer, 2023 in retrospect, Saskatchewan, Hospitality







Limitations on sales or production growth (% response)



Major input cost constraints (% response)







## Business Barometer, 2023 in retrospect, Saskatchewan, Personal services







Limitations on sales or production growth (% response)



Major input cost constraints (% response)



Investments