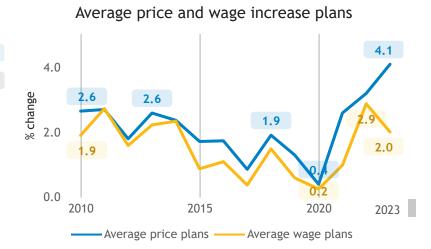

23







# Business Barometer, 2023 in retrospect, Saskatchewan, Finance, insurance and real estate leasing



current monthhistorical average



current yearhistorical average

● Land, buildings ● Office technology ● Process machi... ● Vehicles

## Business Barometer, 2023 in retrospect, Saskatchewan, Professional services







Limitations on sales or production growth (% response)



#### Major input cost constraints (% response)







### Business Barometer, 2023 in retrospect, Saskatchewan, Health and Education













# Business Barometer, 2023 in retrospect, Saskatchewan, Hospitality







Limitations on sales or production growth (% response)



Major input cost constraints (% response)







## Business Barometer, 2023 in retrospect, Saskatchewan, Personal services







Limitations on sales or production growth (% response)



Major input cost constraints (% response)



Investments