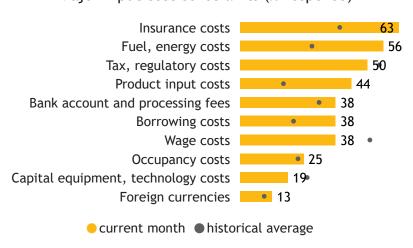

#### Major input cost constraints (% response)

65

16

2020

83

2023

2015

● Land, buildings ● Office technology ● Process machi... ● Vehicles