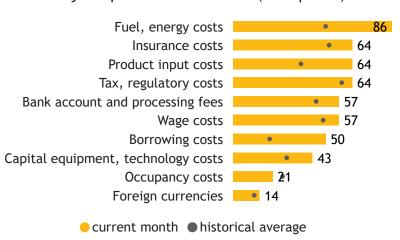

#### Major input cost constraints (% response)

65

16

2020

83

2023

2015

● Land, buildings ● Office technology ● Process machi... ● Vehicles