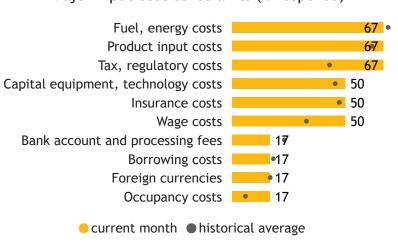

### Limitations on sales or production growth (% response)

#### Major input cost constraints (% response)

65

16

2020

83

2023

2015

● Land, buildings ● Office technology ● Process machi... ● Vehicles