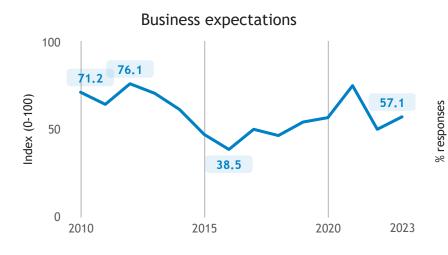

### Business Barometer, 2023 in retrospect, Saskatchewan, all sectors





## Business Barometer, 2023 in retrospect, Saskatchewan, Agriculture





### Limitations on sales or production growth (% response)



#### Major input cost constraints (% response)

65

16

2020

83

2023





2015

● Land, buildings ● Office technology ● Process machi... ● Vehicles

2010

Investments



2023

2020

## Business Barometer, 2023 in retrospect, Saskatchewan, Construction













# Business Barometer, 2023 in retrospect, Saskatchewan, Manufacturing







Limitations on sales or production growth (% response)



### Major input cost constraints (% response)







## Business Barometer, 2023 in retrospect, Saskatchewan, Wholesale







Limitations on sales or production growth (% response)



#### Major input cost constraints (% response)







## Business Barometer, 2023 in retrospect, Saskatchewan, Retail





# Business Barometer, 2023 in retrospect, Saskatchewan, Transportation





Limitations on sales or production growth (% response)



#### Investments

100





## Business Barometer, 2023 in retrospect, Saskatchewan, Info. arts and recreation





### Limitations on sales or production growth (% response)



### Major input cost constraints (% response)

15

60

2023







# Business Barometer, 2023 in retrospect, Saskatchewan, Finance, insurance and real estate leasing



current monthhistorical average



current yearhistorical average

● Land, buildings ● Office technology ● Process machi... ● Vehicle