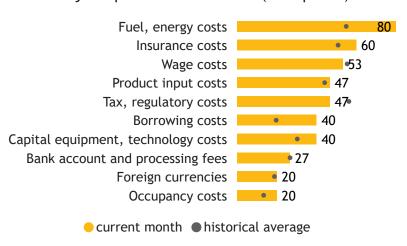

#### Major input cost constraints (% response)

65

16

2020

83

2023

2015

● Land, buildings ● Office technology ● Process machi... ● Vehicles