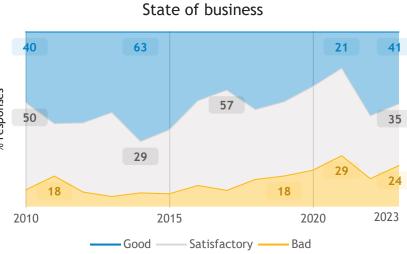

constraints (% response)







## Business Barometer, 2023 in retrospect, Saskatchewan, Retail





# Business Barometer, 2023 in retrospect, Saskatchewan, Transportation





Limitations on sales or production growth (% response)



#### Investments

100





## Business Barometer, 2023 in retrospect, Saskatchewan, Info. arts and recreation





### Limitations on sales or production growth (% response)



### Major input cost constraints (% response)

15

60

2023







# Business Barometer, 2023 in retrospect, Saskatchewan, Finance, insurance and real estate leasing



current monthhistorical average



current yearhistorical average

● Land, buildings ● Office technology ● Process machi... ● Vehicles

## Business Barometer, 2023 in retrospect, Saskatchewan, Professional services







Limitations on sales or production growth (% response)



#### Major input cost constraints (% response)







### Business Barometer, 2023 in retrospect, Saskatchewan, Health and Education













# Business Barometer, 2023 in retrospect, Saskatchewan, Hospitality







Limitations on sales or production growth (% response)



Major input cost constraints (% response)







## Business Barometer, 2023 in retrospect, Saskatchewan, Personal services







Limitations on sales or production growth (% response)



Major input cost constraints (% response)



Investments