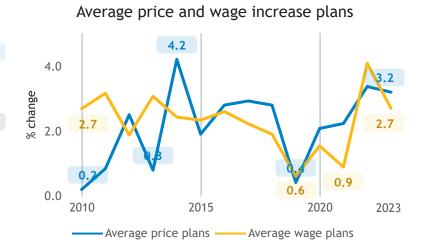

Investments



2023

2020

## Business Barometer, 2023 in retrospect, Saskatchewan, Construction













# Business Barometer, 2023 in retrospect, Saskatchewan, Manufacturing







Limitations on sales or production growth (% response)



### Major input cost constraints (% response)







## Business Barometer, 2023 in retrospect, Saskatchewan, Wholesale







Limitations on sales or production growth (% response)



#### Major input cost constraints (% response)







## Business Barometer, 2023 in retrospect, Saskatchewan, Retail





# Business Barometer, 2023 in retrospect, Saskatchewan, Transportation





Limitations on sales or production growth (% response)



#### Investments

100





## Business Barometer, 2023 in retrospect, Saskatchewan, Info. arts and recreation





### Limitations on sales or production growth (% response)



### Major input cost constraints (% response)

15

60

2023







# Business Barometer, 2023 in retrospect, Saskatchewan, Finance, insurance and real estate leasing



current monthhistorical average



current yearhistorical average

● Land, buildings ● Office technology ● Process machi... ● Vehicles

## Business Barometer, 2023 in retrospect, Saskatchewan, Professional services







Limitations on sales or production growth (% response)



#### Major input cost constraints (% response)







### Business Barometer, 2023 in retrospect, Saskatchewan, Health and Education













# Business Barometer, 2023 in retrospect, Saskatchewan, Hospitality







Limitations on sales or production growth (% response)



Major in