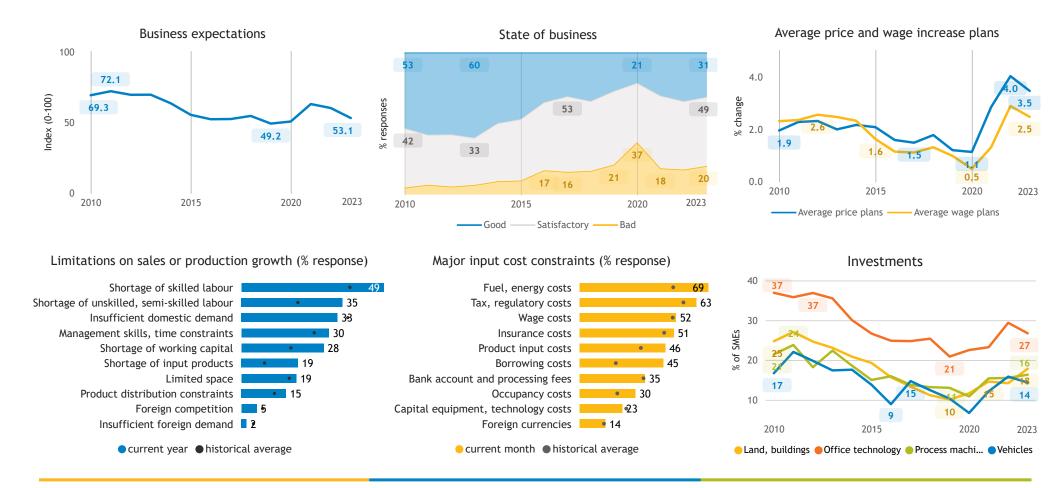

### Business Barometer, 2023 in retrospect, Saskatchewan, all sectors





## Business Barometer, 2023 in retrospect, Saskatchewan, Agriculture





### Limitations on sales or production growth (% response)



#### Major input cost constraints (% response)

65

16

2020

83

2023





2015

● Land, buildings ● Office technology ● Process machi... ● Vehicles

2010

Investments



2023

2020

## Business Barometer, 2023 in retrospect, Saskatchewan, Construction













# Business Barometer, 2023 in retrospect, Saskatchewan, Manufacturing







Limitations on sales or production growth (% response)



### Major input cost constraints (% response)







## Business Barometer, 2023 in retrospect, Saskatchewan, Wholesale







Limitations on sales or production growth (% response)



#### Major input cost constraints (% response)







## Business Baromet