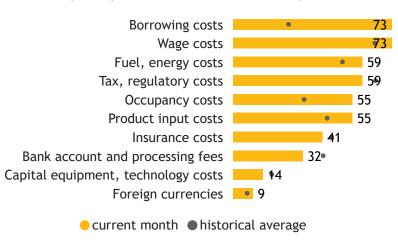

#### Major input cost constraints (% response)

65

16

2020

83

2023

2015

● Land, buildings ● Office technology ● Process machi... ● Vehicles