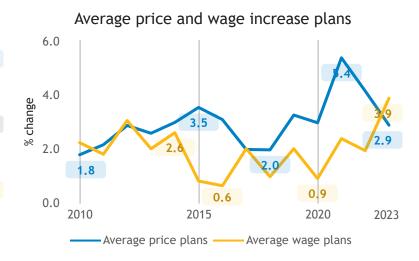

### Business Barometer, 2023 in retrospect, Saskatchewan, all sectors





## Business Barometer, 2023 in retrospect, Saskatchewan, Agriculture





### Limitations on sales or production growth (% response)



#### Major input cost constraints (% response)

65

16

2020

83

2023





2015

● Land, buildings ● Office technology ● Process machi... ● Vehicles

2010

Investments



2023

2020

## Business Barometer, 2023 in retrospect, Saskatchewan, Construction













# Business Barometer, 2023 in retrospect, Saskatchewan, Manufacturing







Limitations on sales or production growth (% response)



### Major input cost constraints (% response)







## Business Barometer, 2023 in retrospect, Saskatchewan, Wholesale







Limitations on sales or production growth (% response)



#### Major input cost constraints (% response)







## Business Barometer, 2023 in retrospect, Saskatchewan, Retail





# Business Barometer, 2023 in retrospect, Saskatchewan, Transportation





Limitations on sales or production growth (% response)



#### Investments

100





## Business Barometer, 2023 in retrospect, Saskatchewan, Info. arts and recreation





### Limitations on sales or production growth (% response)



### Major input cost constraints (% response)

15

60

2023







# Business Barometer, 2023 in retrospect, Saskatchewan, Finance, insurance and real estate leasing



current monthhistorical average



current yearhistorical average

● Land, buildings ● Office technology ● Process machi... ● Vehicles

#