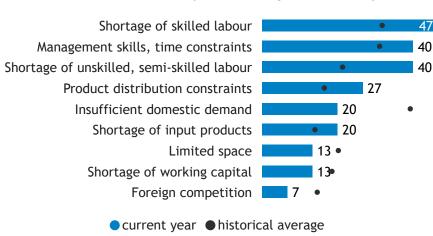

### Business Barometer, 2023 in retrospect, Saskatchewan, all sectors





## Business Barometer, 2023 in retrospect, Saskatchewan, Agriculture





### Limitations on sales or production growth (% response)



#### Major input cost constraints (% response)

65

16

2020

83

2023





2015

● Land, buildings ● Office technology ● Process machi... ● Vehicles

2010

Investments



2023

2020

## Business Barometer, 2023 in retrospect, Saskatchewan, Construction













# Business Barometer, 2023 in retrospect, Saskatchewan, Manufacturing







Limitations on sales or production growth (% response)



### Major input cost constraints (% response)







## Business Barometer, 2023 in retrospect, Saskatchewan, Wholesale







Limitations on sales or production growth (% response)



#### Major input cost constraints (% response)







## Business Barometer, 2023 in retrospect, Saskatchewan, Retail





# Business Barometer, 2023 in retrospect, Saskatchewan, Transportation





Limitations on sales or production growth (% response)



#### Investments

100





## Business Barometer, 2023 in retrospect, Saskatchewan, Info. arts and recreation





### Limitations on sales or production growth (% response)



### Major input cost constraints (% response)

15

60

2023







# Business Barometer, 2023 in retrospect, Saskatchewan, Finance, insurance and real estate leasing



current mo