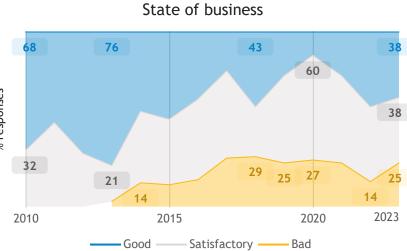

### Business Barometer, 2023 in retrospect, Saskatchewan, all sectors





## Business Barometer, 2023 in retrospect, Saskatchewan, Agriculture





### Limitations on sales or production growth (% response)



#### Major input cost constraints (% response)

65

16

2020

83

2023





2015

● Land, buildings ● Office technology ● Process machi... ● Vehicles

2010

Investments



2023

2020

## Business Barometer, 2023 in retrospect, Saskatchewan, Construction













# Business Barometer, 2023 in retrospect, Saskatchewan, Manufacturing







Limitations on sales or production growth (% response)



### Major input cost constraints (% response)







## Business Barometer, 2023 in retrospect, Saskatchewan, Wholesale







Limitations on sales or production growth (% response)



#### Major input cost constraints (% response)







## Business Barometer, 2023 in retrospect, Saskatchewan, Retail





# Business Barometer, 2023 in retrospect, Saskatchewan, Transportation





Limitations on sales or production growth (% response)



#### Investments

100





## Business Barometer, 2023 in retrospect, Saskatchewan, Info. arts and recreation





### Limitations on sales or production growth (% response)



### Major input cost constraints (% response)

15

60

2023







# Business Barometer, 2023 in retrospect, Saskatchewan, Finance, insurance and real estate leasing



current monthhistorical average



current yearhistorical average

● Land, buildings ● Office technology ● Process machi... ● Vehicles