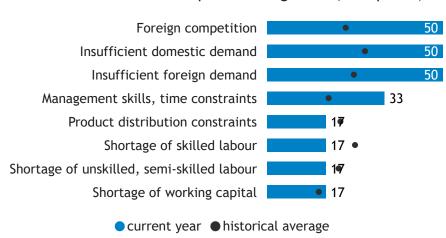

## Business Barometer, 2023 in retrospect, Saskatchewan, Agriculture

### Limitations on sales or production growth (% response)