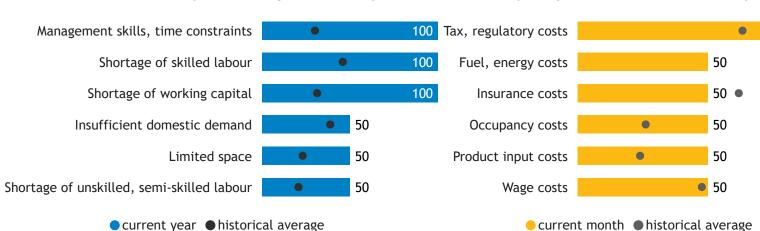

### Business Barometer, 2023 in retrospect, Saskatchewan, all sectors

### Limitations on sales or production growth (% response)

#### Major input cost constraints (% response)

65

16

2020

83

2023

2015

● Land, buildings ● Office technology ● Process machi... ● Vehicles