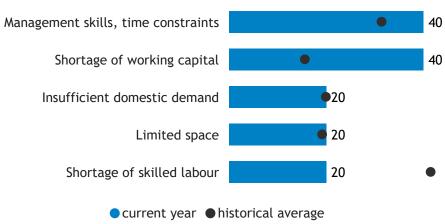

r production growth (% response)



#### Investments

100





## Business Barometer, 2023 in retrospect, Saskatchewan, Info. arts and recreation





### Limitations on sales or production growth (% response)



### Major input cost constraints (% response)

15

60

2023







# Business Barometer, 2023 in retrospect, Saskatchewan, Finance, insurance and real estate leasing



current monthhistorical average



current yearhistorical average

● Land, buildings ● Office technology ● Process machi... ● Vehicles

## Business Barometer, 2023 in retrospect, Saskatchewan, Professional services







Limitations on sales or production growth (% response)



#### Major input cost constraints (% response)







### Business Barometer, 2023 in retrospect, Saskatchewan, Health and Education













# Business Barometer, 2023 in retrospect, Saskatchewan, Hospitality







Limitations on sales or production growth (% response)



Major input cost constraints (% response)







## Business Barometer, 2023 in retrospect, Saskatchewan, Personal services







Limitations on sales or production growth (% response)



Major input cost constraints (% response)



Investments