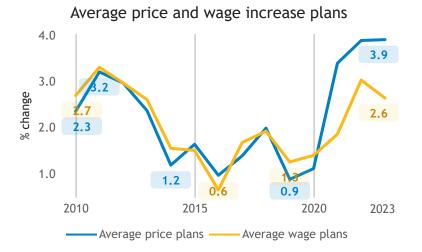

### Business Barometer, 2023 in retrospect, Saskatchewan, all sectors





## Business Barometer, 2023 in retrospect, Saskatchewan, Agriculture





### Limitations on sales or production growth (% response)



#### Major input cost constraints (% response)

65

16

2020

83

2023





2015

● Land, buildings ● Office technology ● Process machi... ● Vehicles

2010

Investments



2023

2020

## Business Barometer, 2023 in retrospect, Saskatchewan, Construction













# Business Barometer, 2023 in retrospect, Saskatchewan, Manufacturing







Limitations on sales or production growth (% response)



### Major input cost constraints (% response)







## Business Barometer, 2023 in retrospect, Saskatchewan, Wholesale







Limitations on sales or production growth (% response)



#### Major input cost constraints (% response)







## Business Barometer, 2023 in retrospect, Saskatchewan, Retail





# Business Barometer, 2023 in retrospect, Saskatchewan, Transportation





Limitations on sales or production growth (% response)



#### Investments

100





## Business Barometer, 2023 in retrospect, Saskatchewan, Info. arts and recreation





### Limitations on sales or production growth (% response)



### Major input cost constraints (% response)

15

60

2023







# Business Barometer, 2023 in retrospect, Saskatchewan