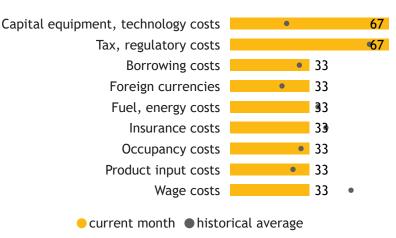

#### Major input cost constraints (% response)

65

16

2020

83

2023

2015

● Land, buildings ● Office technology ● Process machi... ● Vehicles