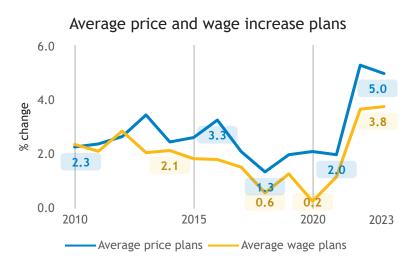

ter, 2023 in retrospect, Saskatchewan, Info. arts and recreation





### Limitations on sales or production growth (% response)



### Major input cost constraints (% response)

15

60

2023







# Business Barometer, 2023 in retrospect, Saskatchewan, Finance, insurance and real estate leasing



current monthhistorical average



current yearhistorical average

● Land, buildings ● Office technology ● Process machi... ● Vehicles

## Business Barometer, 2023 in retrospect, Saskatchewan, Professional services







Limitations on sales or production growth (% response)



#### Major input cost constraints (% response)







### Business Barometer, 2023 in retrospect, Saskatchewan, Health and Education













# Business Barometer, 2023 in retrospect, Saskatchewan, Hospitality







Limitations on sales or production growth (% response)



Major input cost constraints (% response)







## Business Barometer, 2023 in retrospect, Saskatchewan, Personal services







Limitations on sales or production growth (% response)



Major input cost constraints (% response)



Investments