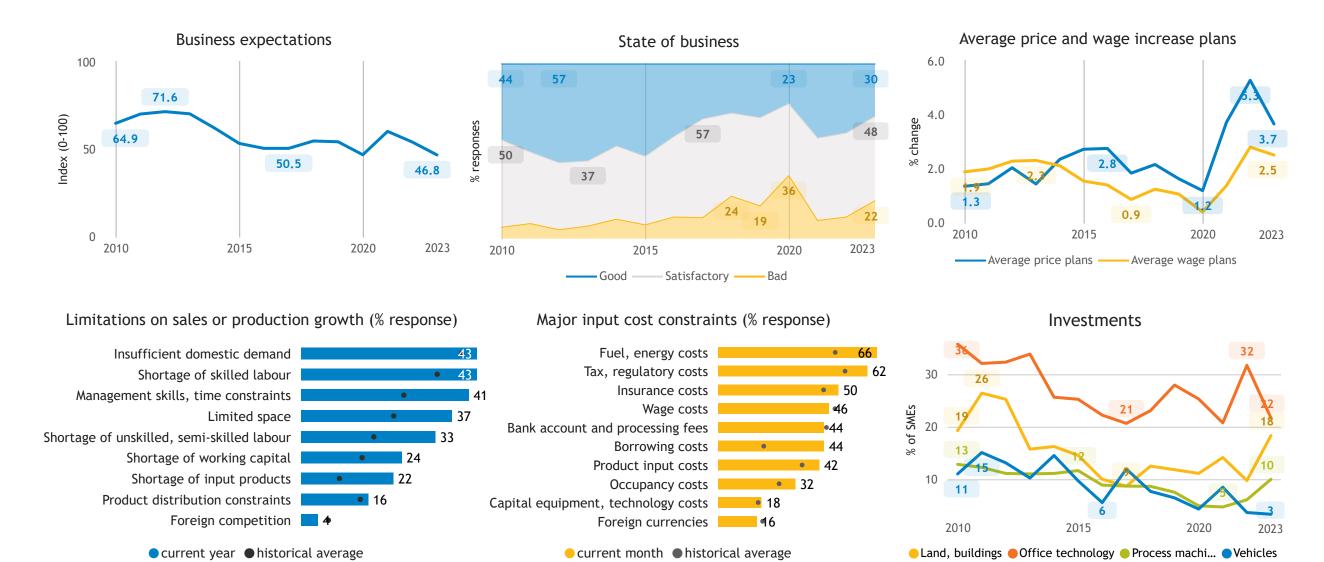

Saskatchewan, Agriculture





### Limitations on sales or production growth (% response)



#### Major input cost constraints (% response)

65

16

2020

83

2023





2015

● Land, buildings ● Office technology ● Process machi... ● Vehicles

2010

Investments



2023

2020

## Business Barometer, 2023 in retrospect, Saskatchewan, Construction













# Business Barometer, 2023 in retrospect, Saskatchewan, Manufacturing







Limitations on sales or production growth (% response)



### Major input cost constraints (% response)







## Business Barometer, 2023 in retrospect, Saskatchewan, Wholesale







Limitations on sales or production growth (% response)



#### Major input cost constraints (% response)







## Business Barometer, 2023 in retrospect, Saskatchewan, Retail





# Business Barometer, 2023 in retrospect, Saskatchewan, Transportation





Limitations on sales or production growth (% response)



#### Investments

100





## Business Barometer, 2023 in retrospect, Saskatchewan, Info. arts and recreation





### Limitations on sales or production growth (% response)



### Major input cost constraints (% response)

15

60

2023







# Business Barometer, 2023 in retrospect, Saskatchewan, Finance, insurance and real estate leasing



current monthhistorical average



current yearhistorical average

● Land, buildings ● Office technology ● Process machi... ● Vehicles

## Business Barometer, 2023 in retrospect, Saskatchewan, Professional services







Limitations on sales or production growth (% response)



#### Major input cost constraints (%