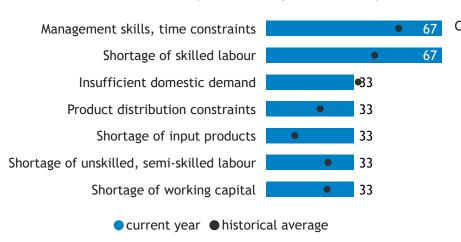

ospect, Saskatchewan, Construction













# Business Barometer, 2023 in retrospect, Saskatchewan, Manufacturing







Limitations on sales or production growth (% response)



### Major input cost constraints (% response)







## Business Barometer, 2023 in retrospect, Saskatchewan, Wholesale







Limitations on sales or production growth (% response)



#### Major input cost constraints (% response)







## Business Barometer, 2023 in retrospect, Saskatchewan, Retail





# Business Barometer, 2023 in retrospect, Saskatchewan, Transportation





Limitations on sales or production growth (% response)



#### Investments

100





## Business Barometer, 2023 in retrospect, Saskatchewan, Info. arts and recreation





### Limitations on sales or production growth (% response)



### Major input cost constraints (% response)

15

60

2023







# Business Barometer, 2023 in retrospect, Saskatchewan, Finance, insurance and real estate leasing



current monthhistorical average



current yearhistorical average

● Land, buildings ● Office technology ● Process machi... ● Vehicles

## Business Barometer, 2023 in retrospect, Saskatchewan, Professional services







Limitations on sales or production growth (% response)



#### Major input cost constraints (% response)







### Business Barometer, 2023 in retrospect, Saskatchewan, Health and Education













# Business Barometer, 2023 in retrospect, Saskatchewan, Hospitality







Limitations on sales or production growth (% response)



Major input cost constraints (% response)







## Business Barometer