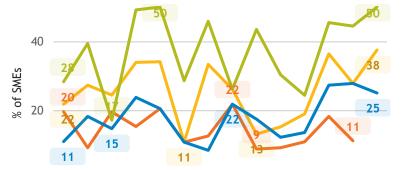

### Limitations on sales or production growth (% response)

#### Major input cost constraints (% response)

65

16

2020

83

2023

2015

● Land, buildings ● Office technology ● Process machi... ● Vehicles