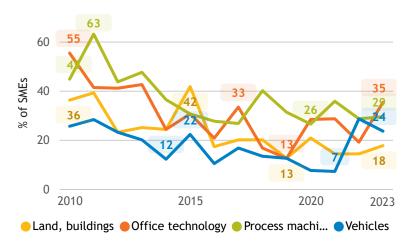

### Business Barometer, 2023 in retrospect, Saskatchewan, all sectors





## Business Barometer, 2023 in retrospect, Saskatchewan, Agriculture





### Limitations on sales or production growth (% response)



#### Major input cost constraints (% response)

65

16

2020

83

2023





2015

● Land, buildings ● Office technology ● Process machi... ● Vehicles

2010

Investments



2023

2020

## Business Barometer, 2023 in retrospect, Saskatchewan, Construction













# Business Barometer, 2023 in retrospect, Saskatchewan, Manufacturing







Limitations on sales or production growth (% response)



### Major input cost constraints (% response)







## Business Barometer, 2023 in retrospect, Saskatchewan, Wholesale







Limitations on sales or production growth (% response)



#### Major input cost constraints (% response)







## Business Barometer, 2023 in retrospect, Saskatchewan, Retail





# Business Barometer, 2023 in retrospect, Saskatchewan, Transportation





Limitations on sales or production growth (% response)



#### Investments

100





## Business Barometer, 2023 in retrospect, Saskatchewan, Info. arts and recreation





### Limitations on sales or production growth (% response)



### Major input cost constraints (% response)

15

60

2023







# Business Barometer, 2023 in retrospect, Saskatchewan, Finance, insurance and real estate leasing



current monthhistorical average



current yearhistorical ave