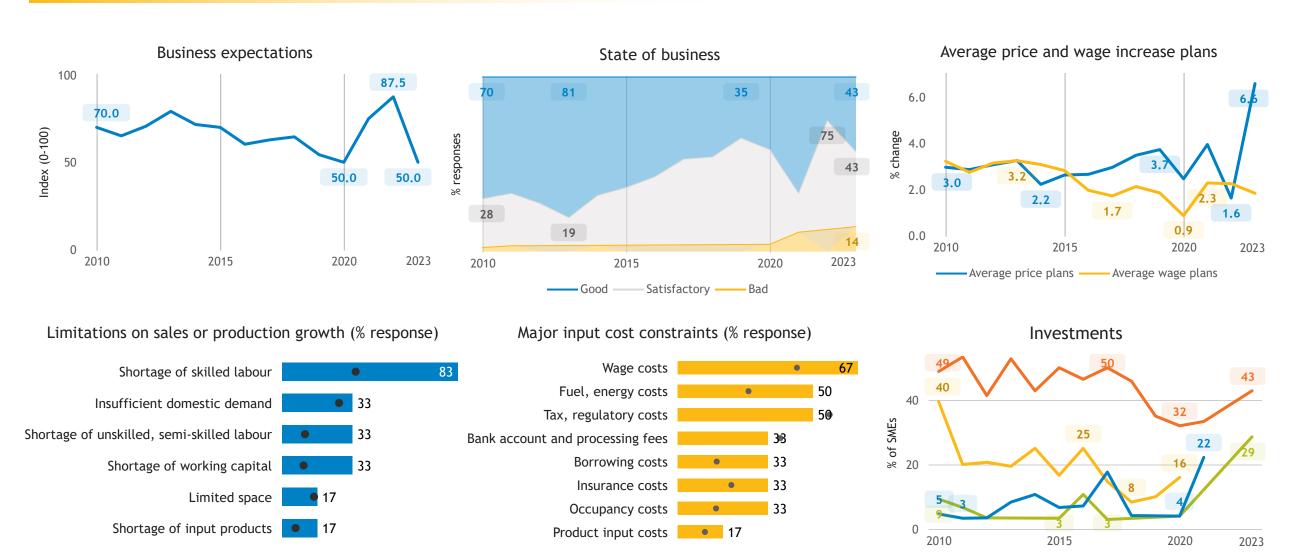

## Business Barometer, 2023 in retrospect, Saskatchewan, Agriculture

### Limitations on sales or production growth (% response)

#### Major input cost constraints (% response)

65

16

2020

83

2023

2015

● Land, buildings ● Office technology ● Process machi... ● Vehicles