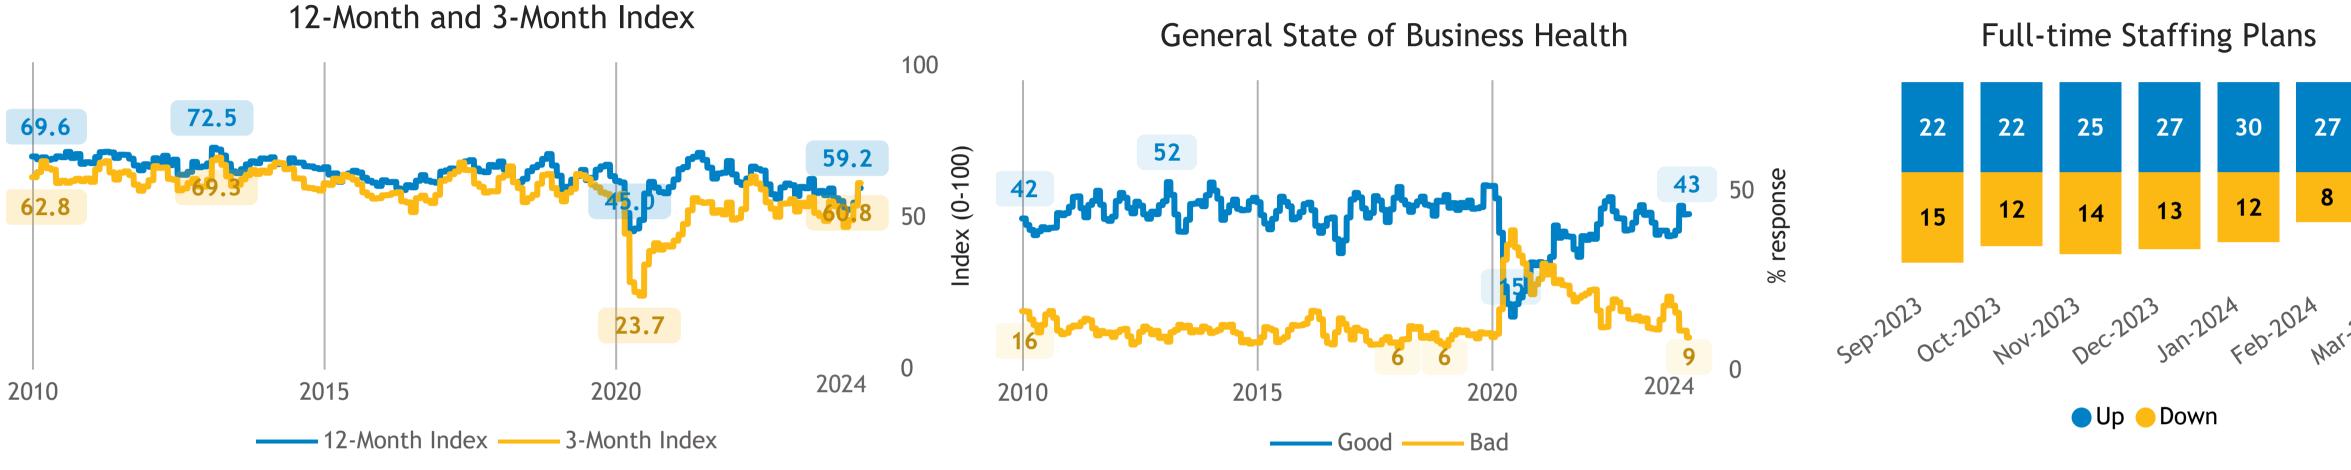

## **Business Barometer®:** Manufacturing

Responses: 228 Data presented as 3-month moving averages

Limitations on sales or production growth

© Canadian Federation of Independent Business

## **Business Barometer®: Wholesale**

Responses: 101 Data presented as 3-month moving averages