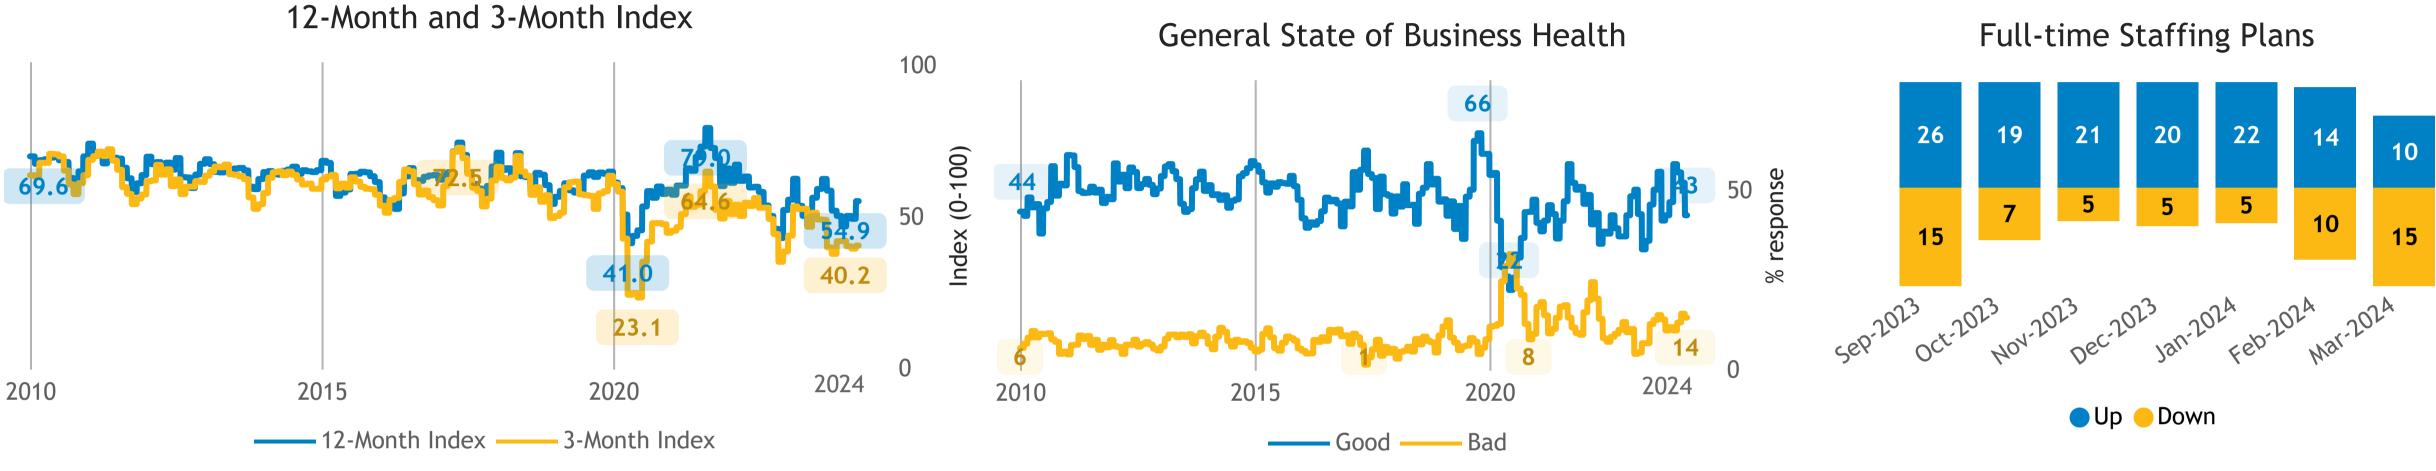

# **Business Barometer<sup>®</sup>: Small business confidence index, sectors**

Survey question: How do you expect your firm to be performing in 12 months compared to now? Survey question: Allowing for normal seasonal influences, what are your business performance expectations for the next 3 or 4 months? **Notes:** • Historical averages \*\*Natural resources is not included.