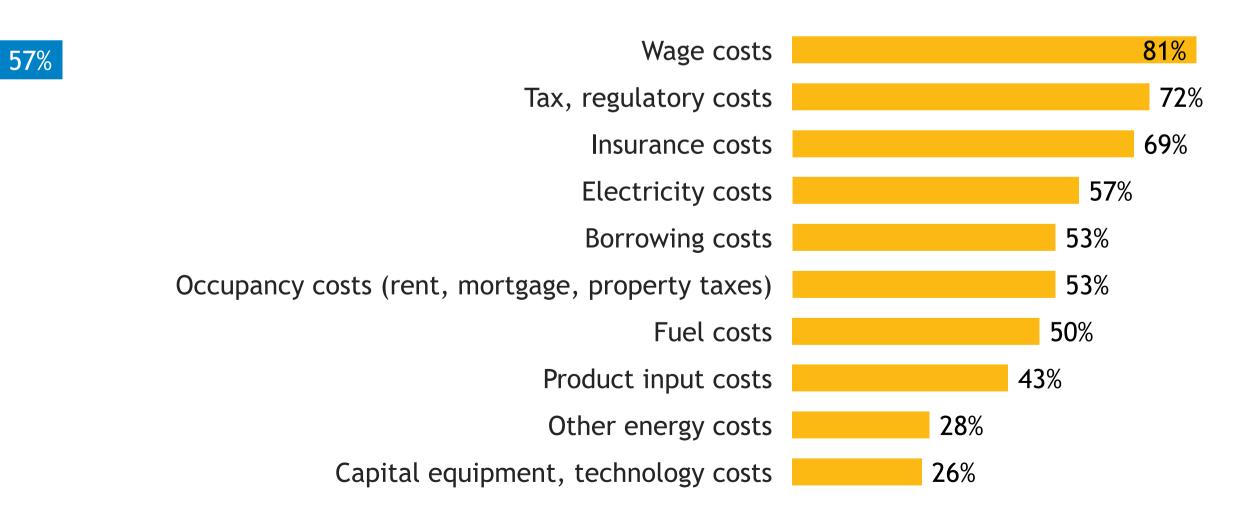

, Insurance, Real Estate & Leasing

Responses: 43 Data presented as 3-month moving averages



## Limitations on sales or production growth



© Canadian Federation of Independent Business





# **Business Barometer®: Professional Services**

Responses: 190 Data presented as 3-month moving averages



## Limitations on sales or production growth





Major input cost constraints





# **Business Barometer®: Health, Education**

Responses: 101 Data presented as 3-month moving averages



12-Month and 3-Month Index

## Limitations on sales or production growth



© Canadian Federation of Independent Business







# **Business Barometer®:** Hospitality

Responses: 139 Data presented as 3-month moving averages



Limitations on sales or production growth





Major input cost constraints





# **Business Barometer®: Personal, Misc. Services**

Responses: 206 Data presented as 3-month moving averages



## Limitations on sales or production growth



© Canadian Federation of Independent Business