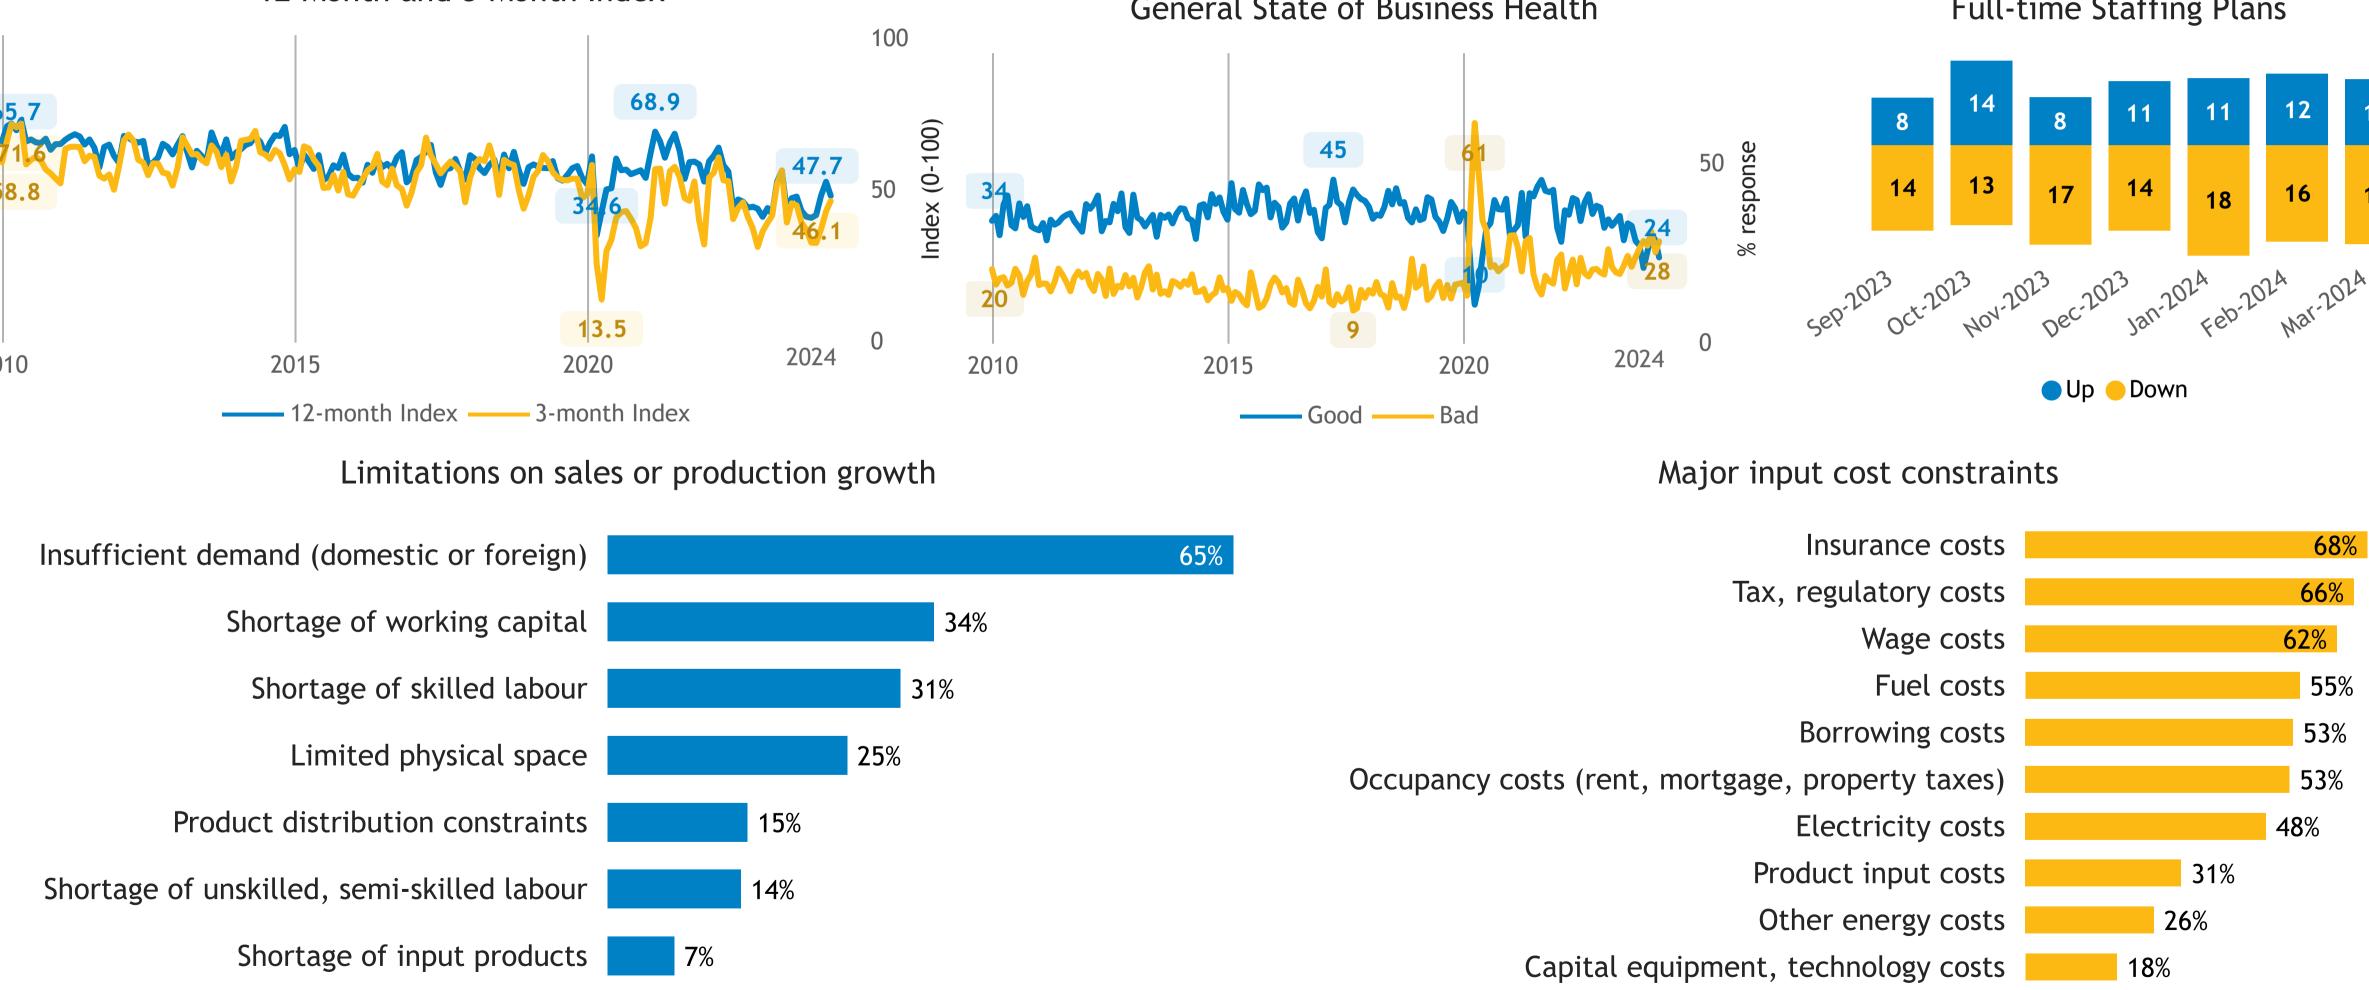

# **Business Barometer®: Professional Services**

Responses: 190 Data presented as 3-month moving averages

## Limitations on sales or production growth

Major input cost constraints