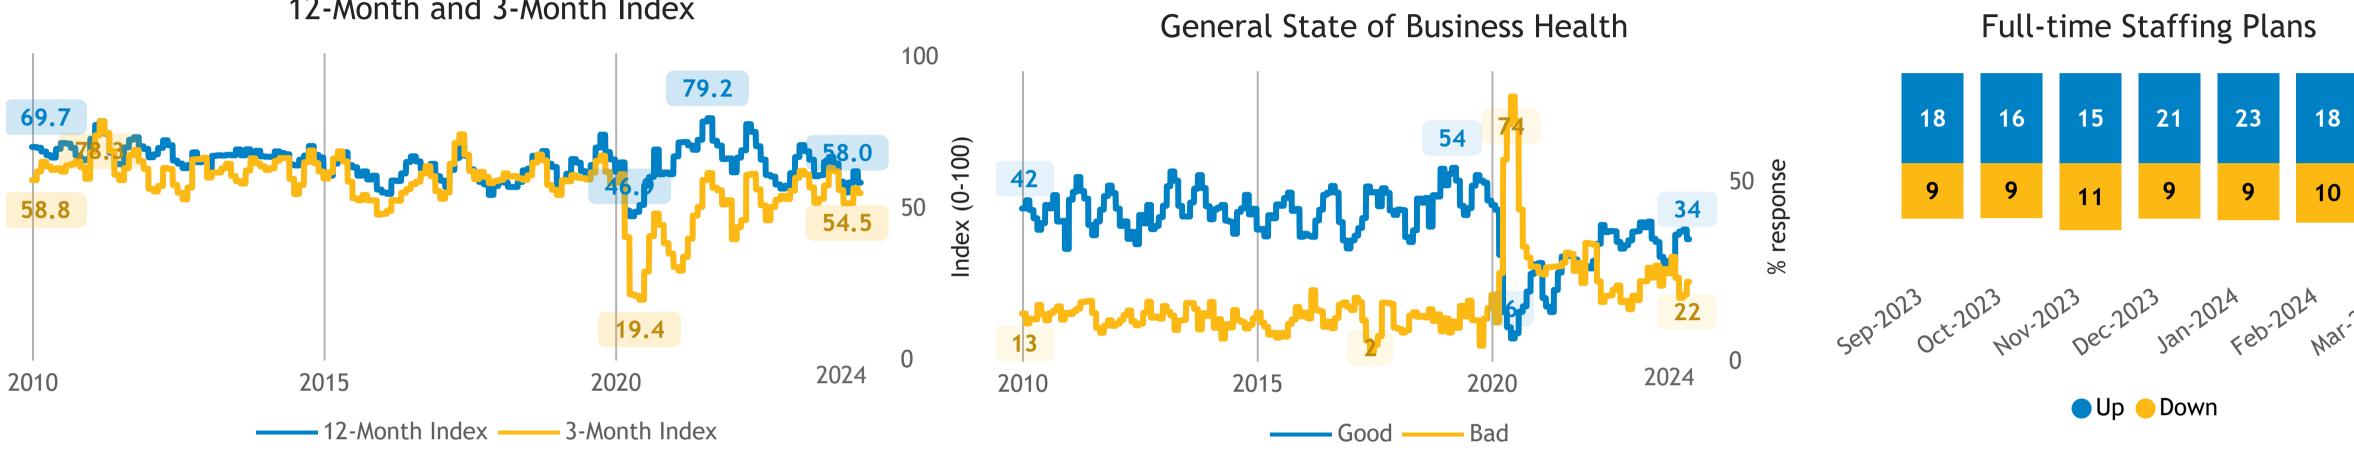

# **Business Barometer®:** Transportation

Responses: 62 Data presented as 3-month moving averages

## Limitations on sales or production growth

© Canadian Federation of Independent Business