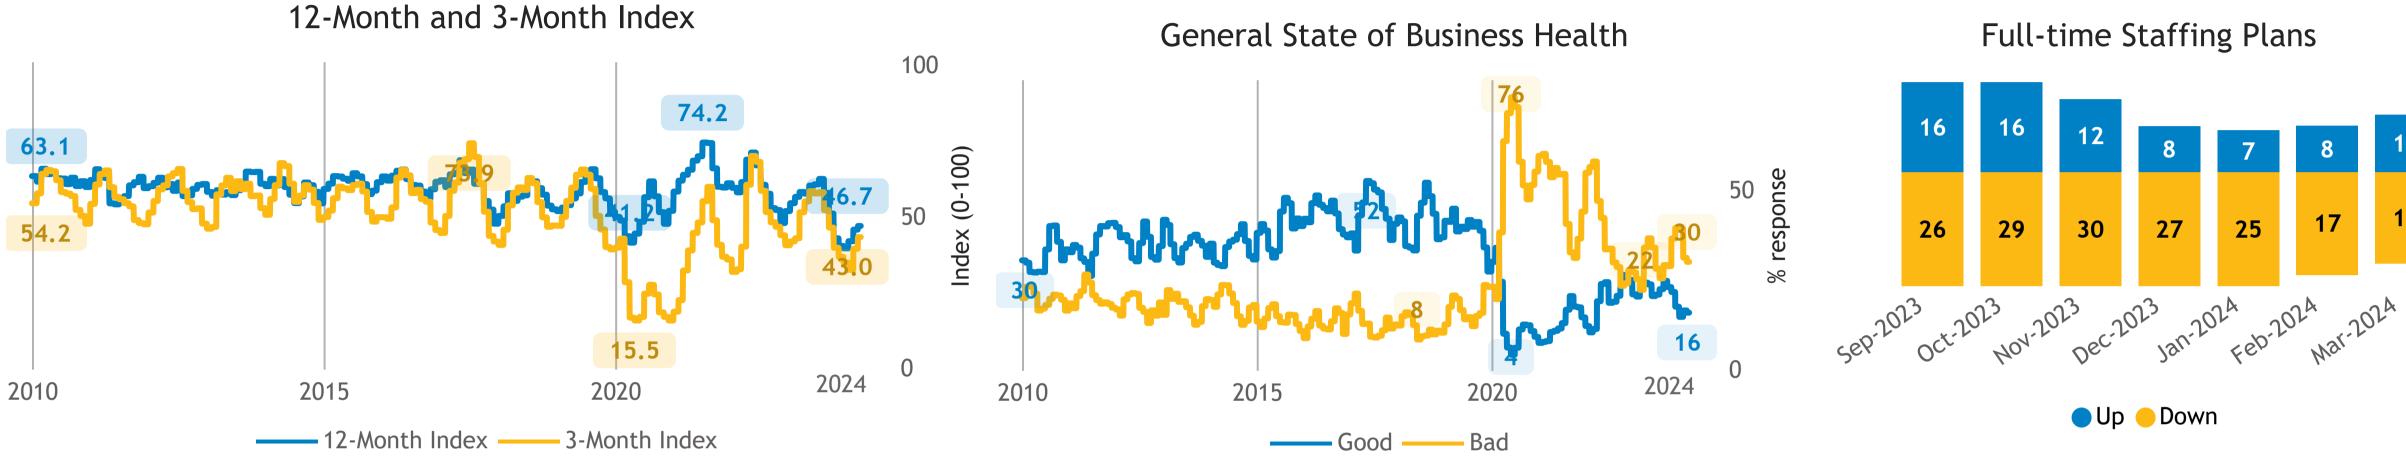

# **Business Barometer<sup>®</sup>: Small business confidence index, sectors**

Survey question: How do you expect your firm to be performing in 12 months compared to now? Survey question: Allowing for normal seasonal influences, what are your business performance expectations for the next 3 or 4 months? **Notes:** • Historical averages \*\*Natural resources is not included.

# 3 month index

m/m % var

# **Business Barometer®:** Info., Arts & Recreation

Responses: 56 Data presented as 3-month moving averages

12-Month and 3-Month Index

# **Business Barometer®: Health, Education**

Responses: 101 Data presented as 3-month moving averages

12-Month and 3-Month Index

# **Business Barometer®:** Hospitality

Responses: 139 Data presented as 3-month moving averages

Limitations on sales or production growth

Major input cost constraints