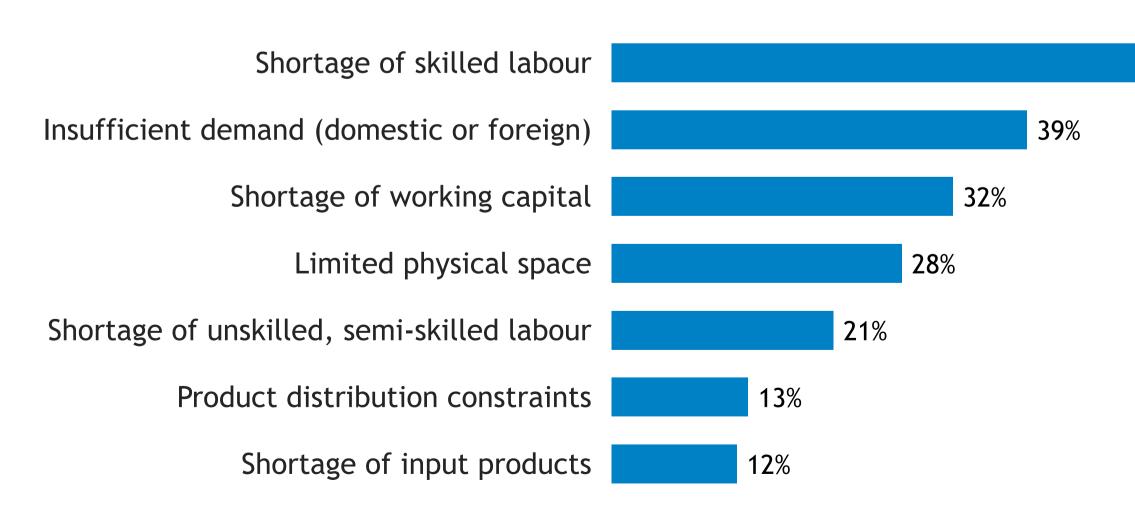

n of Independent Business





# **Business Barometer®: Professional Services**

Responses: 190 Data presented as 3-month moving averages



## Limitations on sales or production growth





Major input cost constraints





# **Business Barometer®: Health, Education**

Responses: 101 Data presented as 3-month moving averages



12-Month and 3-Month Index

## Limitations on sales or production growth



© Canadian Federation of Independent Business







# **Business Barometer®:** Hospitality

Responses: 139 Data presented as 3-month moving averages



Limitations on sales or production growth





Major input cost constraints





# **Business Barometer®: Personal, Misc. Services**

Responses: 206 Data presented as 3-month moving averages



## Limitations on sales or production growth



© Canadian Federation of Independent Business