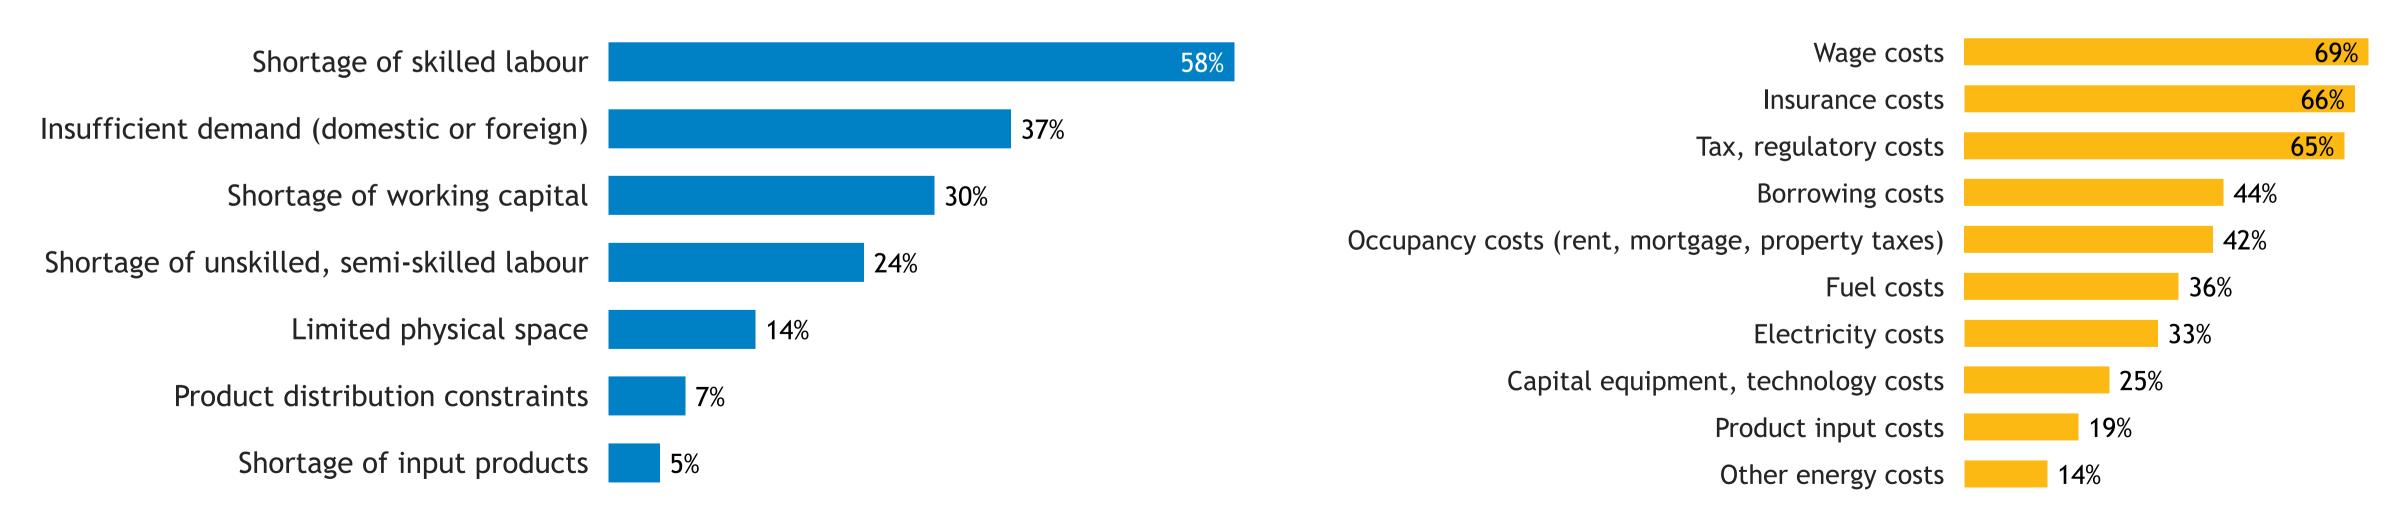

ransportation

Responses: 62 Data presented as 3-month moving averages



## Limitations on sales or production growth



© Canadian Federation of Independent Business







# **Business Barometer®:** Info., Arts & Recreation

Responses: 56 Data presented as 3-month moving averages



12-Month and 3-Month Index

## Limitations on sales or production growth



© Canadian Federation of Independent Business







# **Business Barometer®:** Finance, Insurance, Real Estate & Leasing

Responses: 43 Data presented as 3-month moving averages



## Limitations on sales or production growth



© Canadian Federation of Independent Business





# **Business Barometer®: Professional Services**

Responses: 190 Data presented as 3-month moving averages



## Limitations on sales or production growth





Major input cost constraints





# **Business Barometer®: Health, Education**

Responses: 101 Data presented as 3-month moving averages



12-Month and 3-Month Index

## Limitations on sales or production growth



© Canadian Federation of Independent Business







# **Business Barometer®:** Hospitality

Responses: 139 Data presented as 3-month moving averages



Limitations on sales or production growth





Major input cost constraints





# **Business Barometer®: Personal, Misc. Services**

Responses: 206 Data presented as 3-month moving averages



## Limitations on sales or production growth



© Canadian Federation of Independent Business