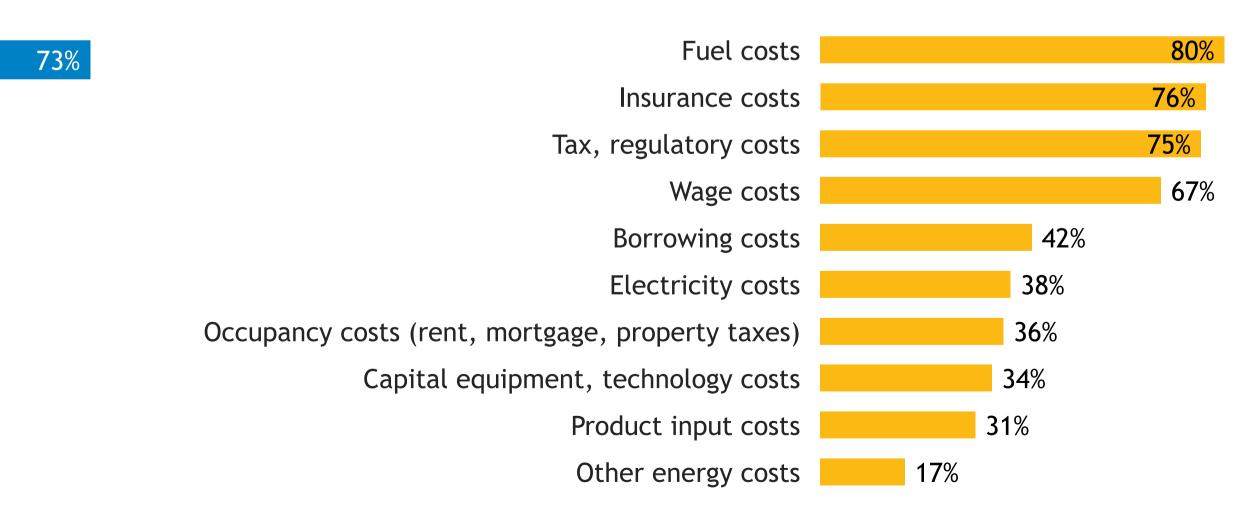

## Limitations on sales or production growth

Major input cost constraints

# **Business Barometer®:** Hospitality

Responses: 139 Data presented as 3-month moving averages

Limitations on sales or production growth

Major input cost constraints