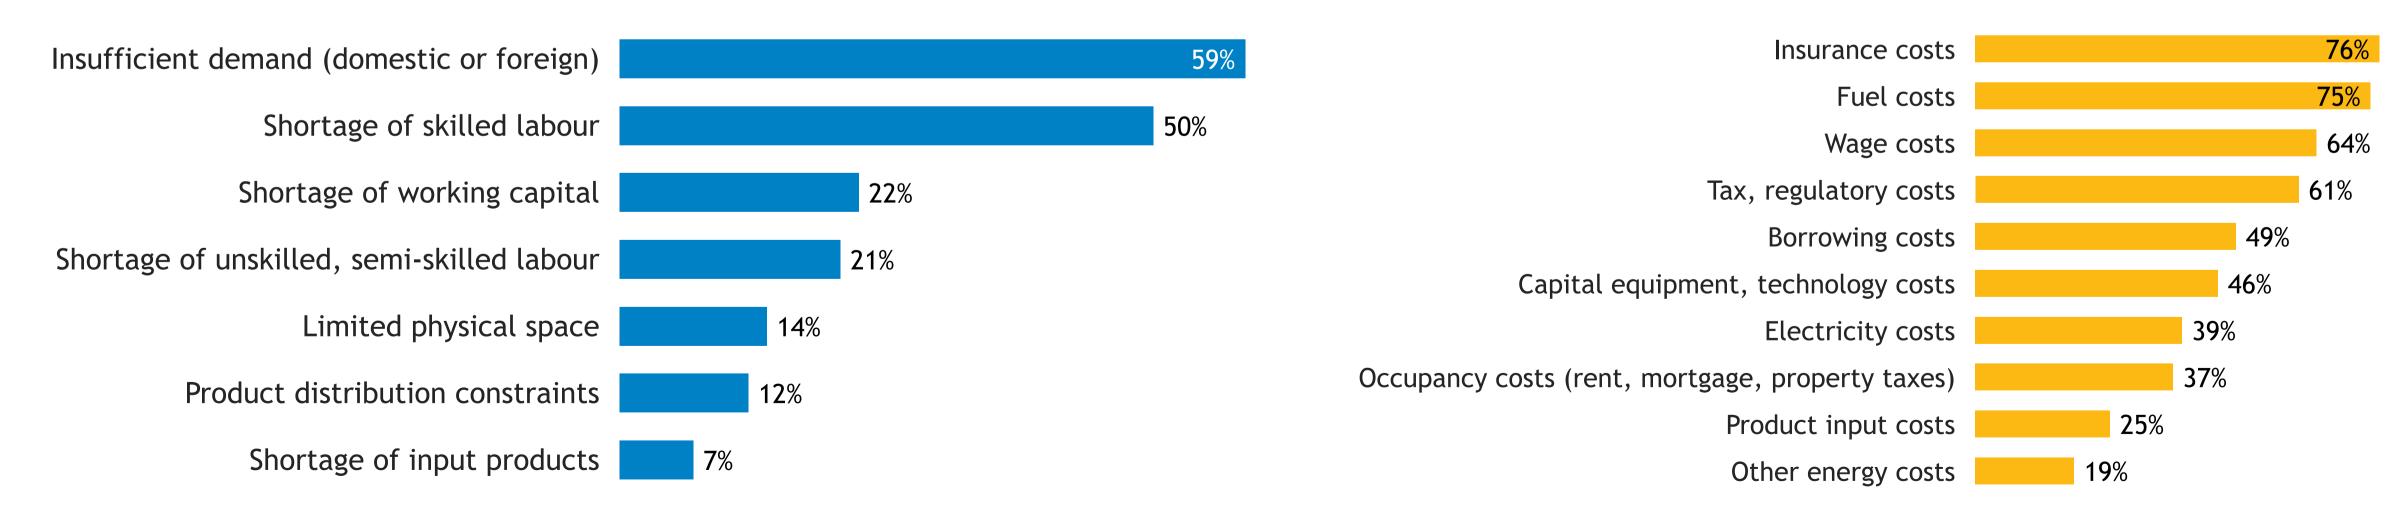

Business









## **Business Barometer®: Construction**

Responses: 230 Data presented as 3-month moving averages



## Limitations on sales or production growth





Major input cost constraints







## **Business Barometer®:** Manufacturing

Responses: 228 Data presented as 3-month moving averages



Limitations on sales or production growth



© Canadian Federation of Independent Business





## **Business Barometer®: Wholesale**

Responses: 101 Data presented as 3-month moving averages



## Limitations on sales or production growth





Major input cost constraints





## **Business Barometer®: Retail**

### Responses: 161









# **Business Barometer®:** Transportation

Responses: 62 Data presented as 3-month moving averages



## Limitations on sales or production growth



© Canadian Federation of Independent Business







# **Business Barometer®:** Info., Arts & Recreation

Responses: 56 Data presented as 3-month moving averages



12-Month and 3-Month Index

## Limitations on sales or production growth



© Canadian Federation of Independent Business







# **Business Barometer®:** Finance, Insurance, Real Estate & Leasing

Responses: 43 Data presented as 3-month moving averages



## Limitations on sales or production growth



© Canadian Federation of Independent Business





# **Business Barometer®: Professional Services**

Responses: 190 Data presented as 3-month moving averages



## Limitations on sales or production growth





Major input cost constraints





# **Business Barometer®: Health, Education**

Responses: 101 Data presented as 3-m