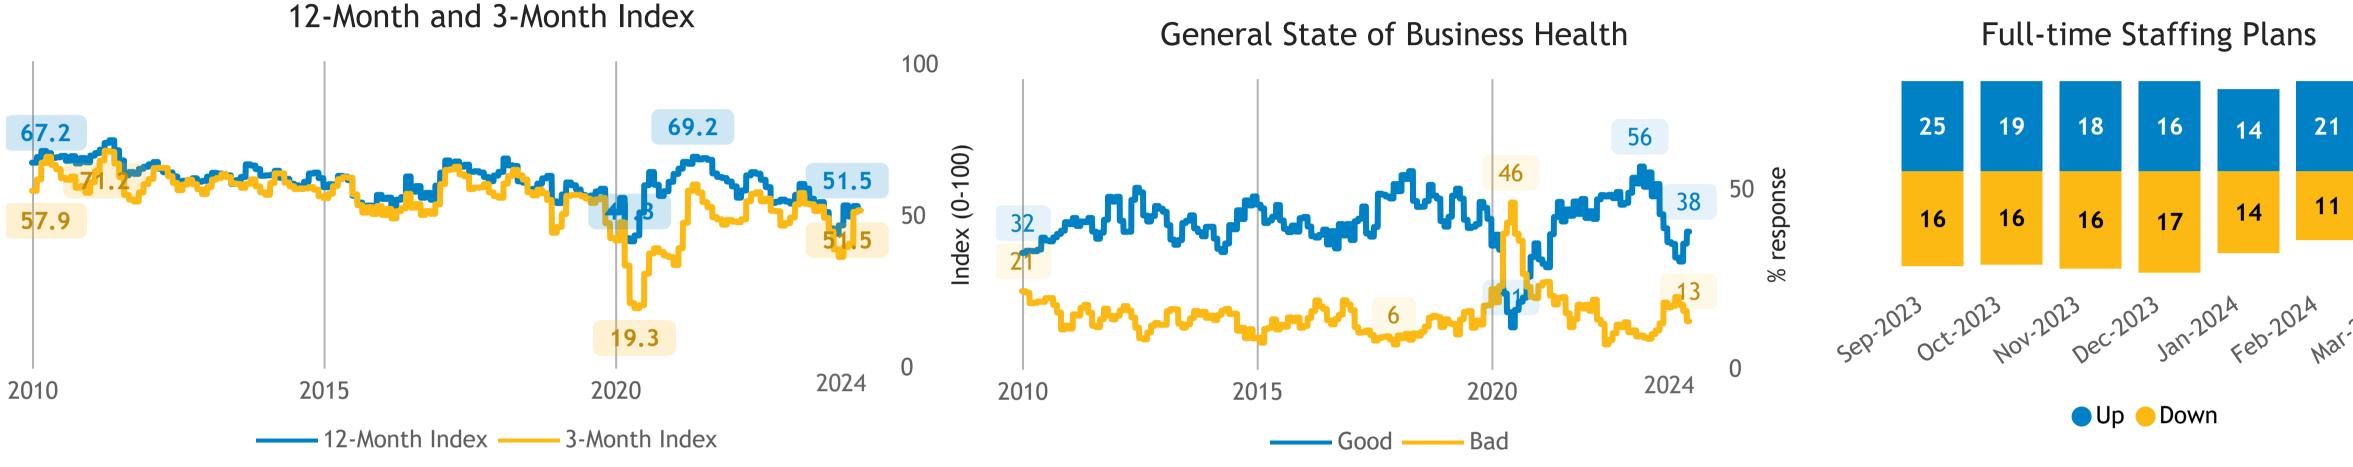

or 4 months? **Notes:** • Historical averages \*\*Natural resources is not included.



# 3 month index

m/m % var

# **Business Barometer®:** Agriculture

Responses: 69 Data presented as 3-month moving averages



Limitations on sales or production growth



© Canadian Federation of Independent Business









## **Business Barometer®: Construction**

Responses: 230 Data presented as 3-month moving averages



## Limitations on sales or production growth





Major input cost constraints







## **Business Barometer®:** Manufacturing

Responses: 228 Data presented as 3-month moving averages



Limitations on sales or production growth



© Canadian Federation of Independent Business





## **Business Barometer®: Wholesale**

Responses: 101 Data presented as 3-month moving averages



## Limitations on sales or production growth





Major input cost constraints





## **Business Barometer®: Retail**

### Responses: 161









# **Business Barometer®:** Transportation

Responses: 62 Data presented as 3-month moving averages



## Limitations on sales or production growth



© Canadian Federation of Independent Business







# **Business Barometer®:** Info., Arts & Recreation

Responses: 56 Data presented as 3-month moving averages



12-Month and 3-Month Index

## Limitations on sales or production growth



© Canadian Federation of Independent Business







# **Business Barometer®:** Finance, Insurance, Real Estate & Leasing

Responses: 43 Data presented as 3-month moving averages



## Limitations on sales or production growth



© Canadian Federation of Inde