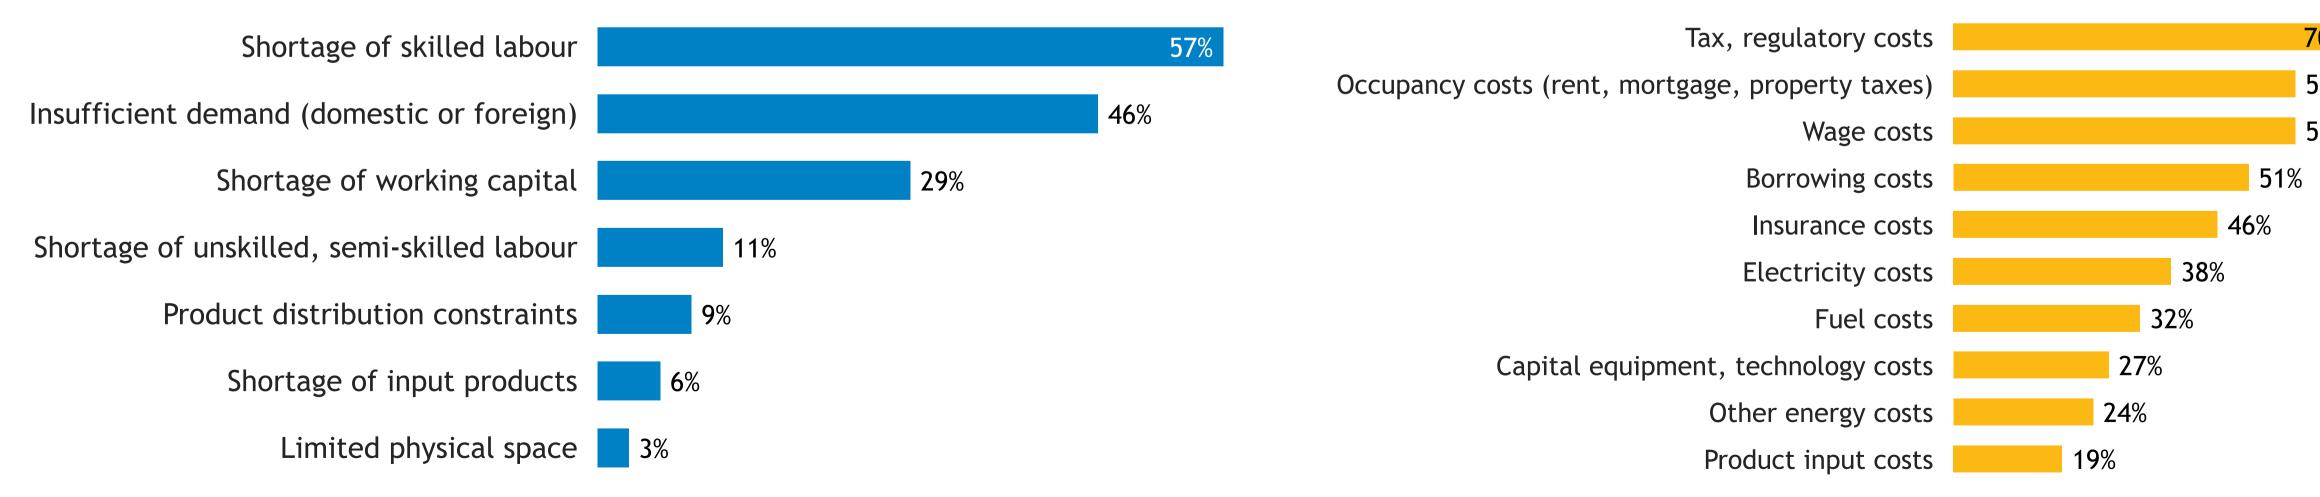

## Limitations on sales or production growth

Major input cost constraints

# **Business Barometer®:** Hospitality

Responses: 139 Data presented as 3-month moving averages

Limitations on sales or production growth

Major input cost constraints