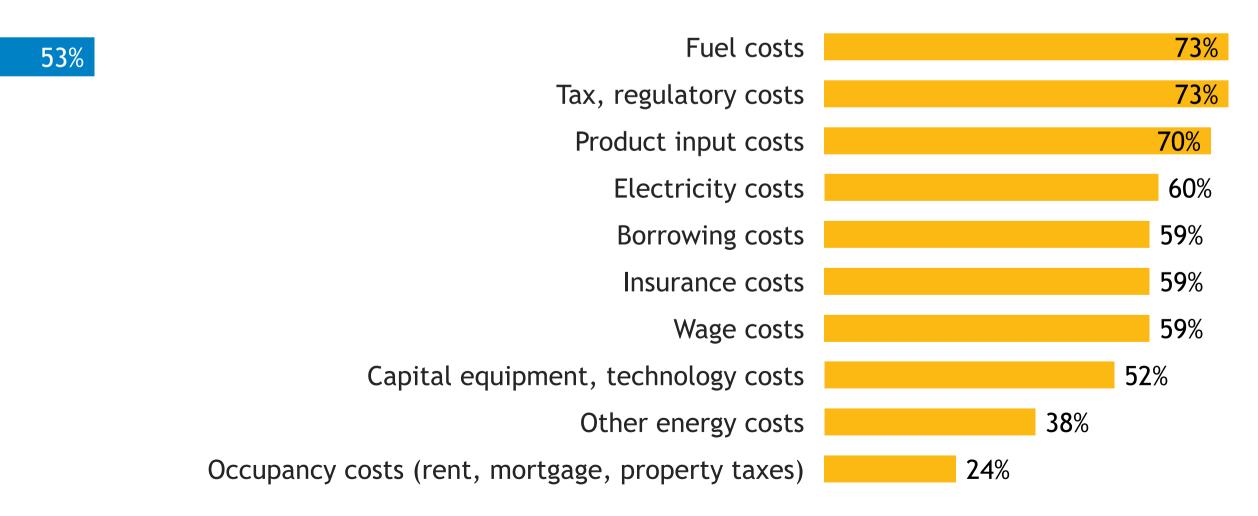

# **Business Barometer<sup>®</sup>: Small business confidence index, sectors**



Survey question: How do you expect your firm to be performing in 12 months compared to now? Survey question: Allowing for normal seasonal influences, what are your business performance expectations for the next 3 or 4 months? **Notes:** • Historical averages \*\*Natural resources is not included.



# 3 month index

m/m % var

# **Business Barometer®:** Agriculture

Responses: 69 Data presented as 3-month moving averages



Limitations on sales or production growth



© Canadian Federation of Independent Business









## **Business Barometer®: Construction**

Responses: 230 Data presented as 3-month moving averages



## Limitations on sales or production growth





Major input cost constraints







## **Business Barometer®:** Manufacturing

Responses: 228 Data presented as 3-month moving averages



Limitations on sales or production growth



© Canadian Federation of Independent Business





## **Business Barometer®: Wholesale**

Responses: 101 Data presented as 3-month moving averages



## Limitations on sales or production growth





Major input cost constraints





## **Business Barometer®: Retail**

### Responses: 161









# **Business Barometer®:** Transportation

Responses: 62 Data presented as 3-month moving averages



## Limitations on sales or production growth



© Canadian