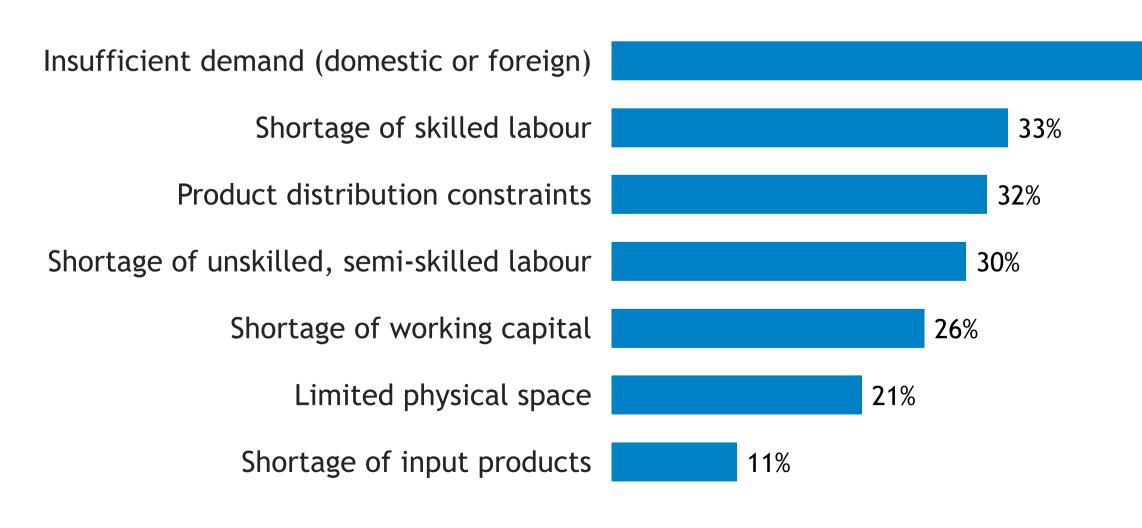

# **Business Barometer®:** Agriculture

Responses: 69 Data presented as 3-month moving averages

Limitations on sales or production growth

© Canadian Federation of Independent Business