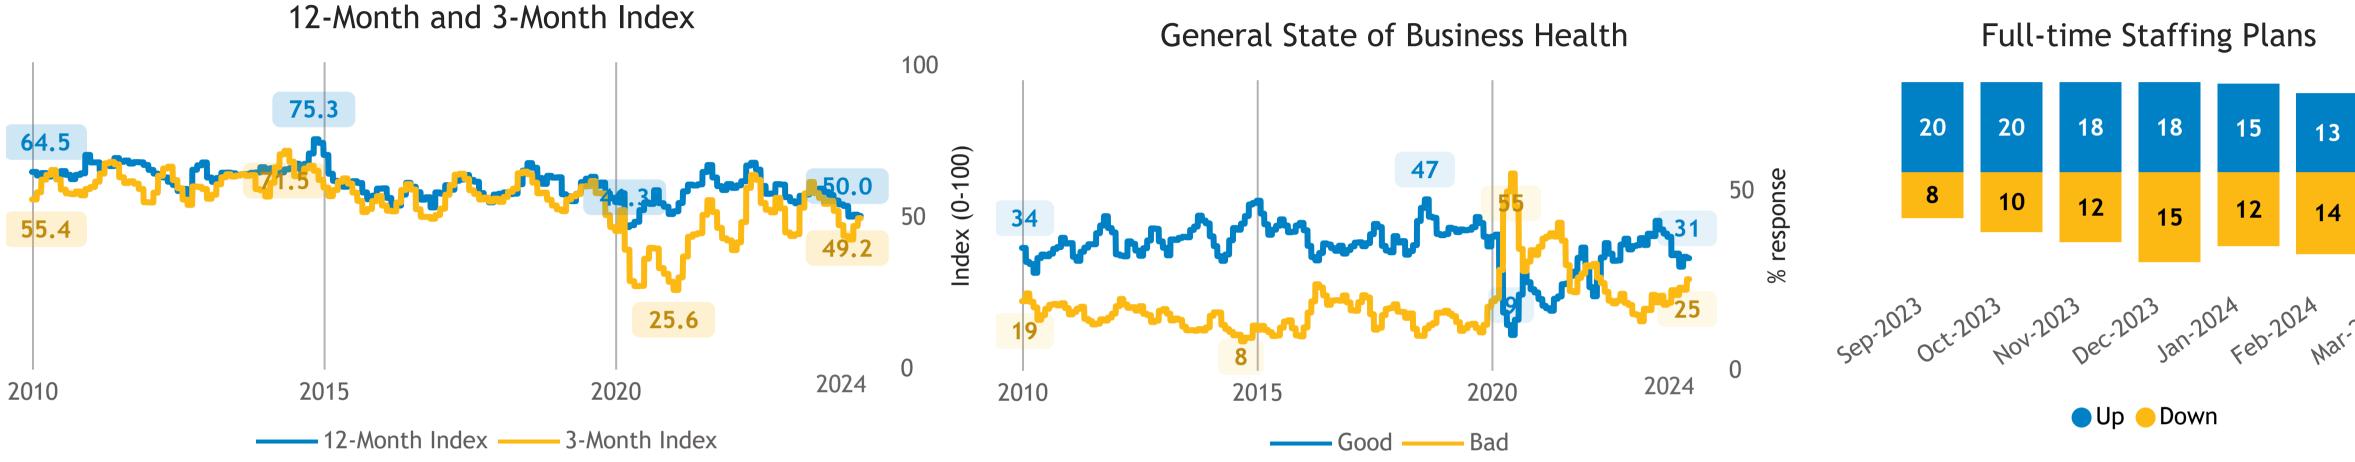

# **Business Barometer®:** Info., Arts & Recreation

Responses: 56 Data presented as 3-month moving averages

12-Month and 3-Month Index

# **Business Barometer®: Health, Education**

Responses: 101 Data presented as 3-month moving averages

12-Month and 3-Month Index