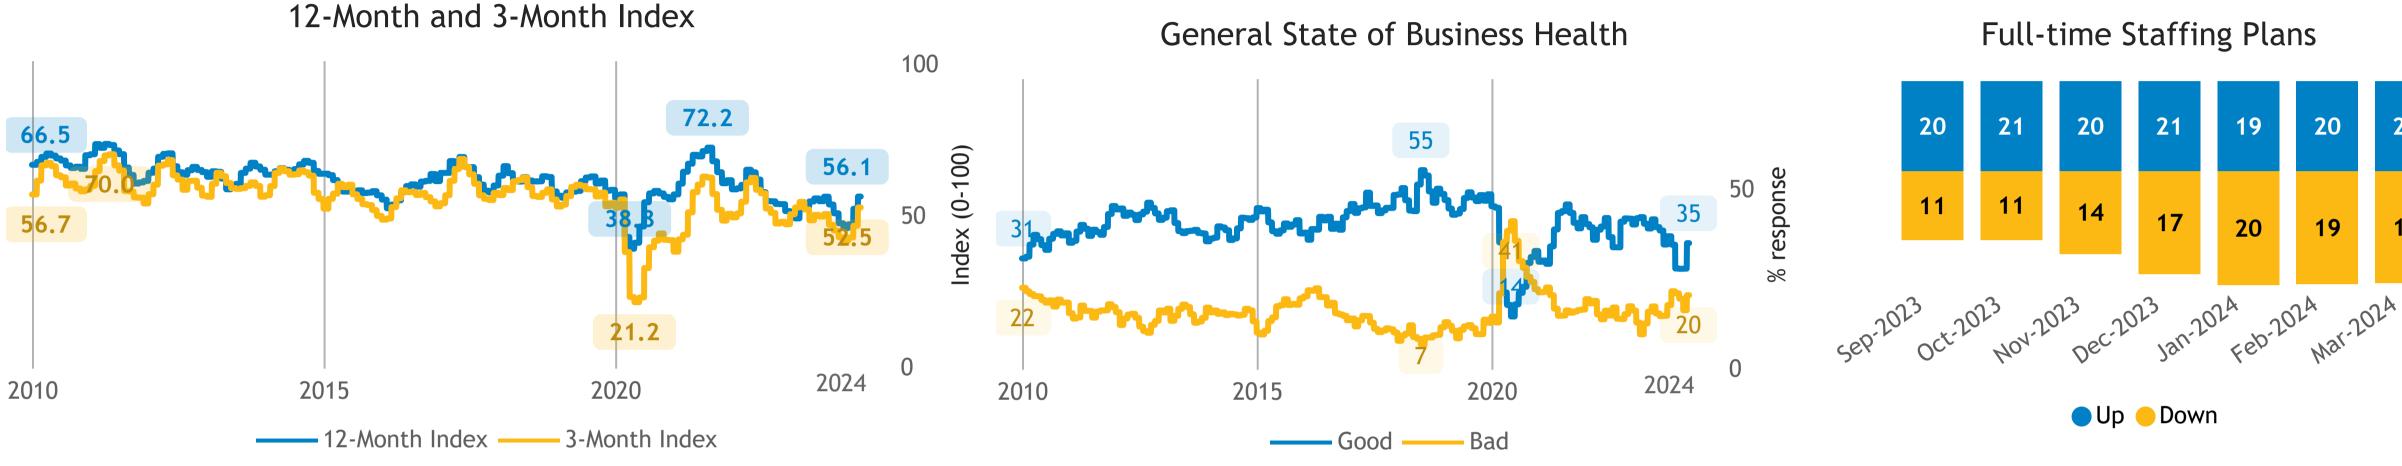

# **Business Barometer®:** Agriculture

Responses: 69 Data presented as 3-month moving averages

Limitations on sales or production growth

© Canadian Federation of Independent Business

## Limitations on sales or production growth

Major input cost constraints

# **Business Barometer®:** Hospitality

Responses: 139 Data presented as 3-month moving averages

Limitations on sales or production growth

Major input cost constraints