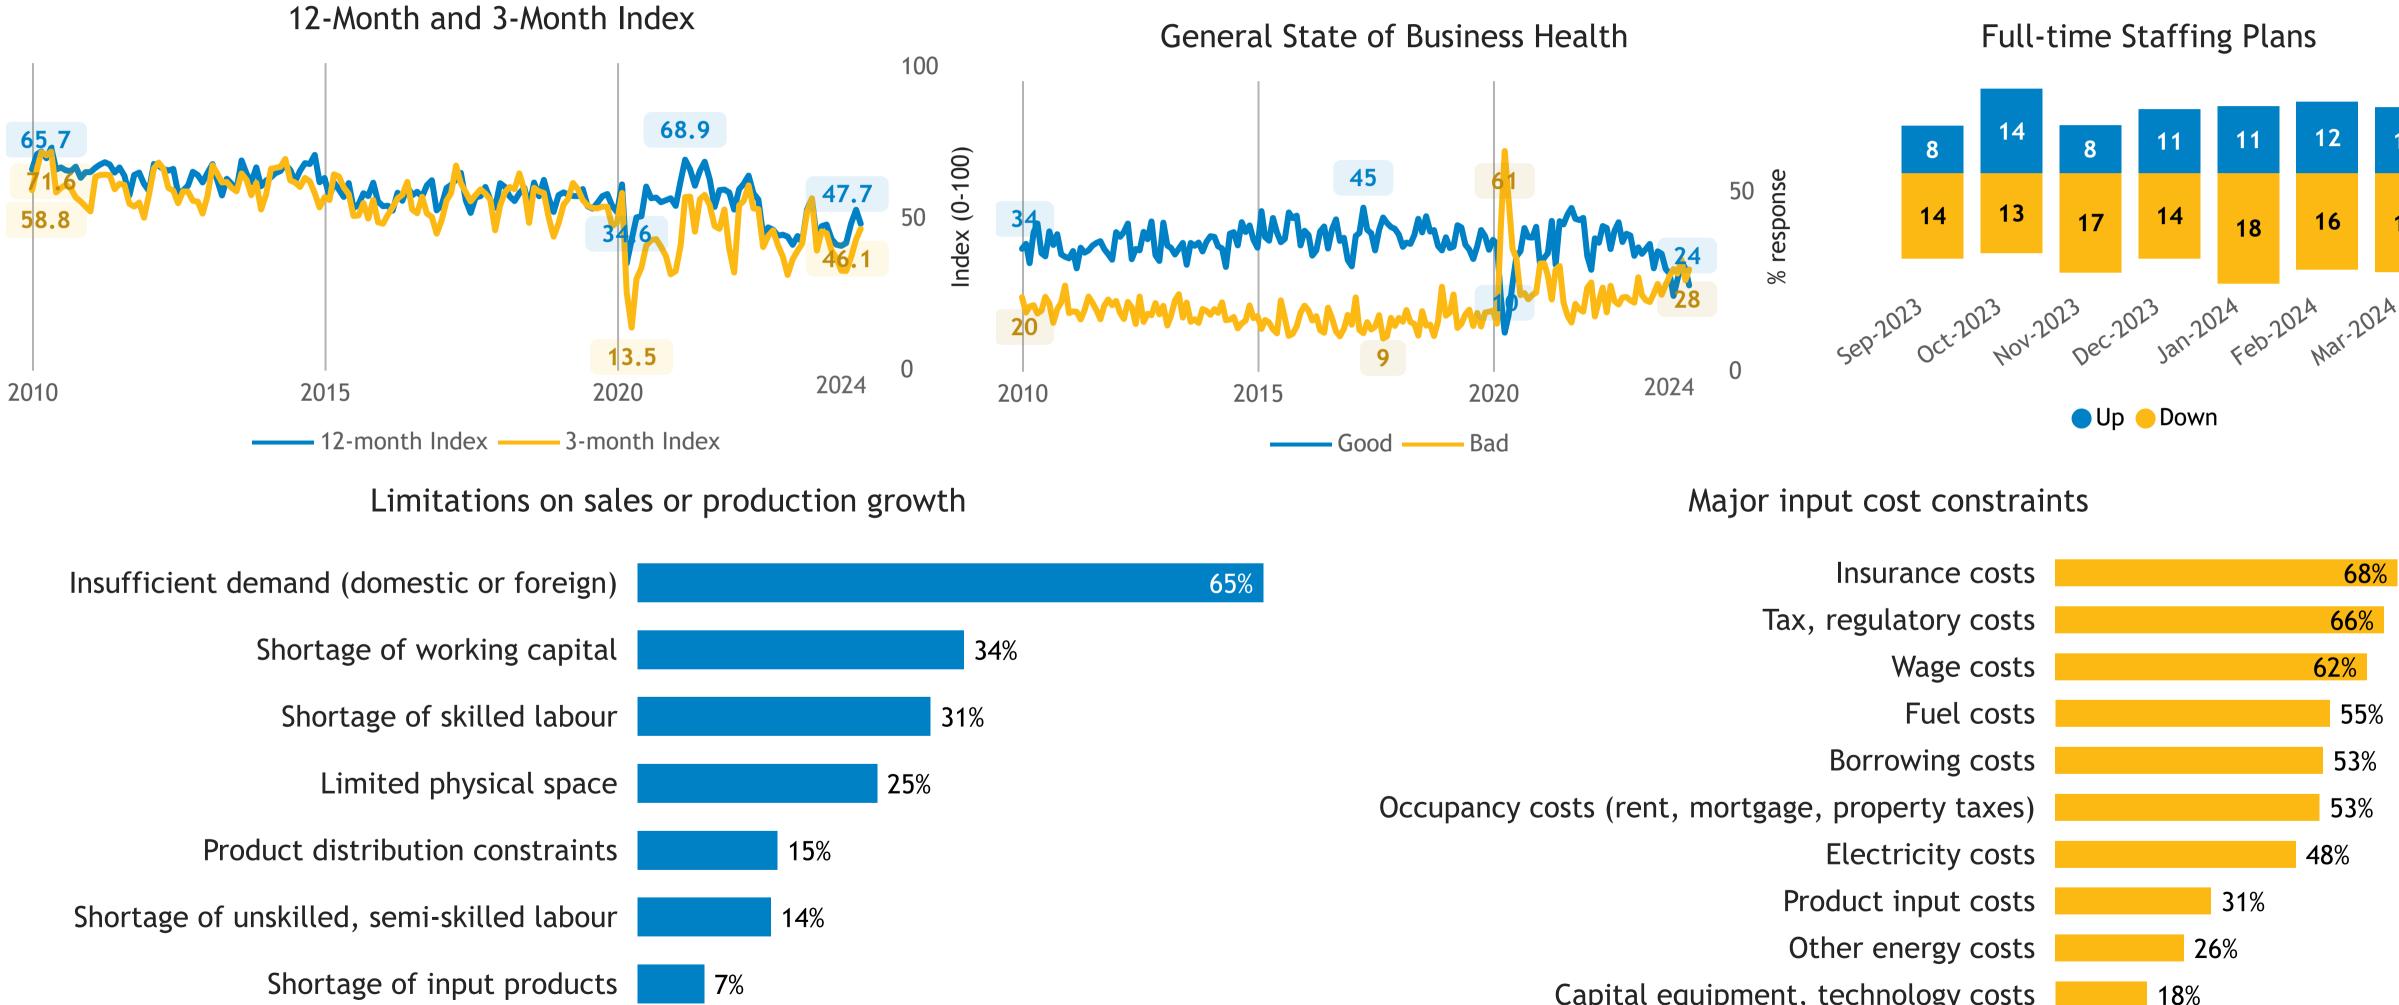

## **Business Barometer®: Wholesale**

Responses: 101 Data presented as 3-month moving averages

## Limitations on sales or production growth

Major input cost constraints