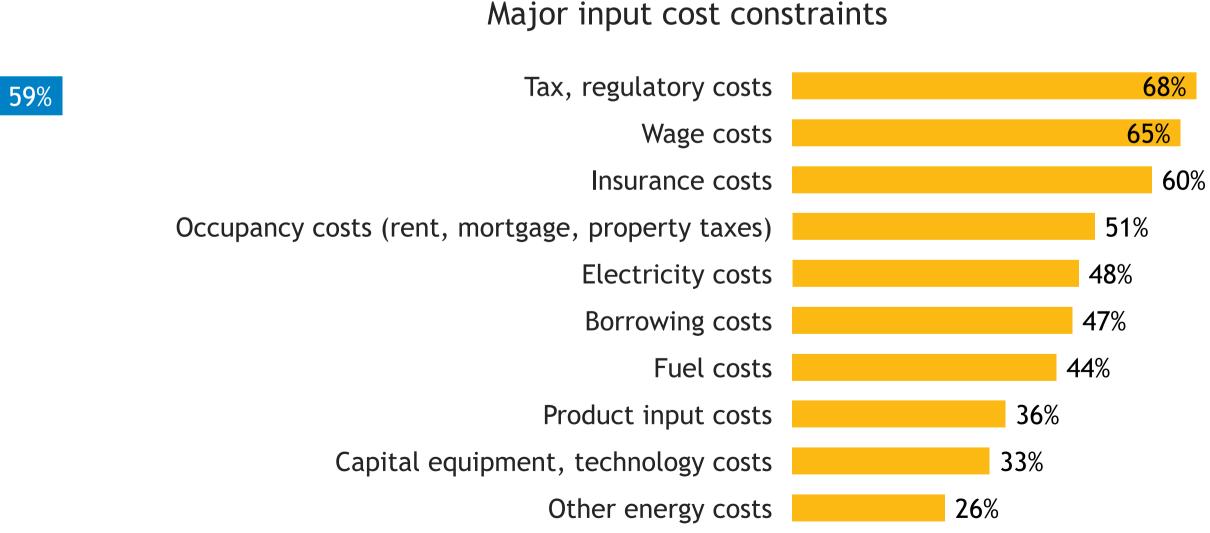

er®: Professional Services**

Responses: 190 Data presented as 3-month moving averages



## Limitations on sales or production growth





Major input cost constraints





# **Business Barometer®: Health, Education**

Responses: 101 Data presented as 3-month moving averages



12-Month and 3-Month Index

## Limitations on sales or production growth



© Canadian Federation of Independent Business







# **Business Barometer®:** Hospitality

Responses: 139 Data presented as 3-month moving averages



Limitations on sales or production growth





Major input cost constraints





# **Business Barometer®: Personal, Misc. Services**

Responses: 206 Data presented as 3-month moving averages



## Limitations on sales or production growth



© Canadian Federation of Independent Business