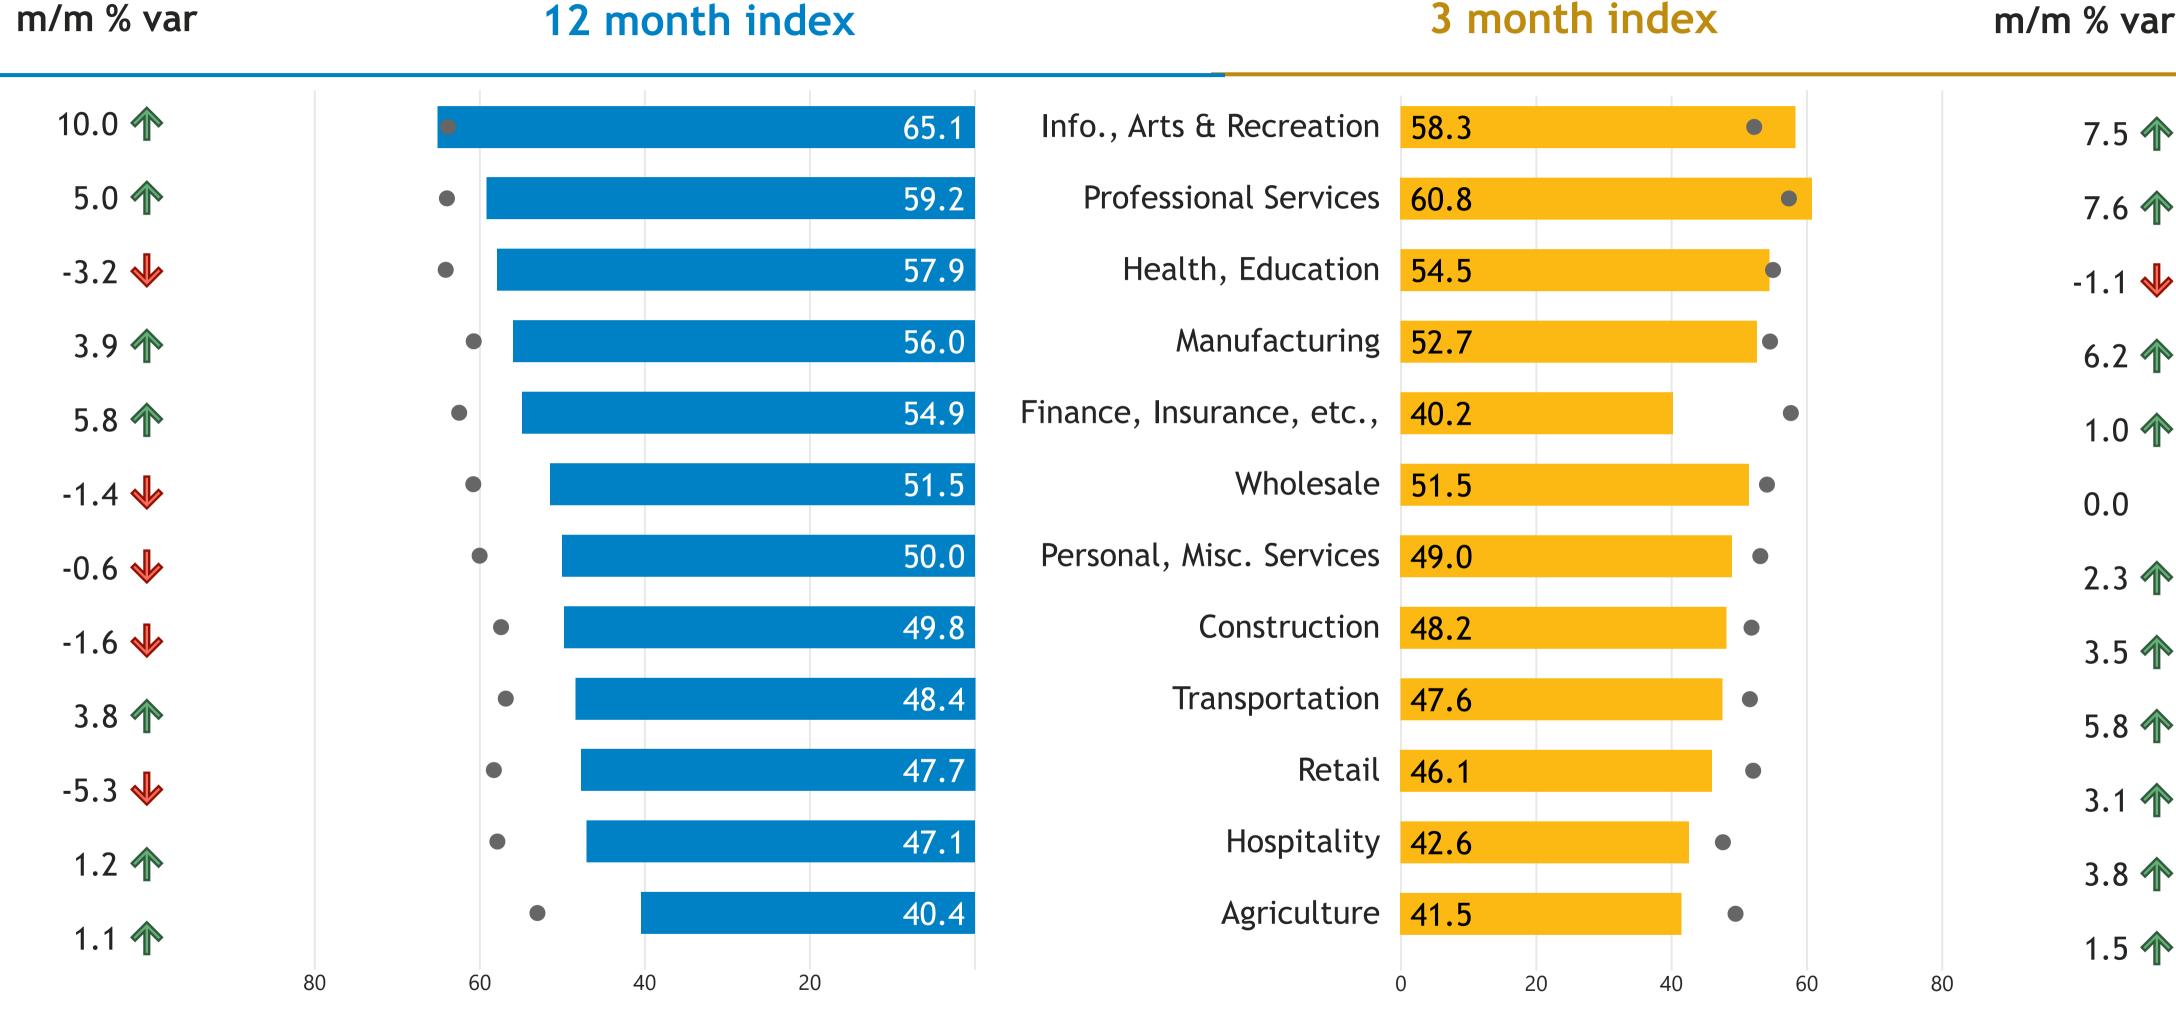

# **Business Barometer<sup>®</sup>: Small business confidence index, sectors**

Survey question: How do you expect your firm to be performing in 12 months compared to now? Survey question: Allowing for normal seasonal influences, what are your business performance expectations for the next 3 or 4 months? **Notes:** • Historical averages \*\*Natural resources is not included.

# 3 month index

m/m % var