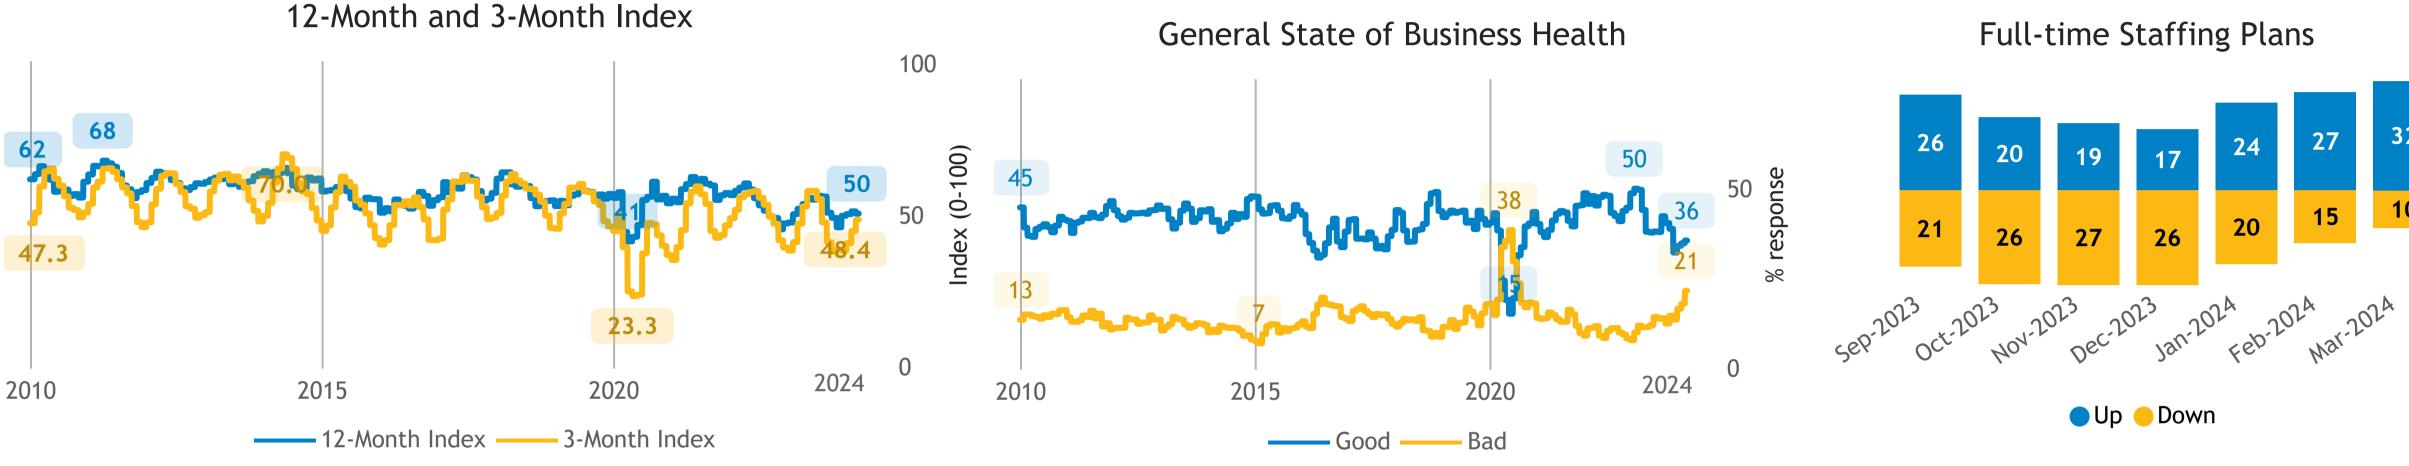

# **Business Barometer<sup>®</sup>: Small business confidence index, sectors**



Survey question: How do you expect your firm to be performing in 12 months compared to now? Survey question: Allowing for normal seasonal influences, what are your business performance expectations for the next 3 or 4 months? **Notes:** • Historical averages \*\*Natural resources is not included.



# 3 month index

m/m % var

# **Business Barometer®:** Agriculture

Responses: 69 Data presented as 3-month moving averages



Limitations on sales or production growth



© Canadian Federation of Independent Business









## **Business Barometer®: Construction**

Responses: 230 Data presented as 3-month moving averages



## Limitations on sales or production growth





Major input cost constraints







## **Business Barometer®:** Manufacturing

Responses: 228 Data presented as 3-month moving averages



Limitations on sales or production growth



© Canadian Federation of Independent Business





## **Business Barometer®: Wholesale**

Responses: 101 Data presented as 3-month moving averages



## Limitations on sales or production growth





Major input cost constraints





## **Business Barometer®: Retail**

### Responses: 161









# **Business Barometer®:** Transportation

Responses: 62 Data presented as 3-month moving averages



## Limitations on sales or production growth



© Canadian Federation of Independent Business







# **Business Barometer®:** Info., Arts & Recreation

Responses: