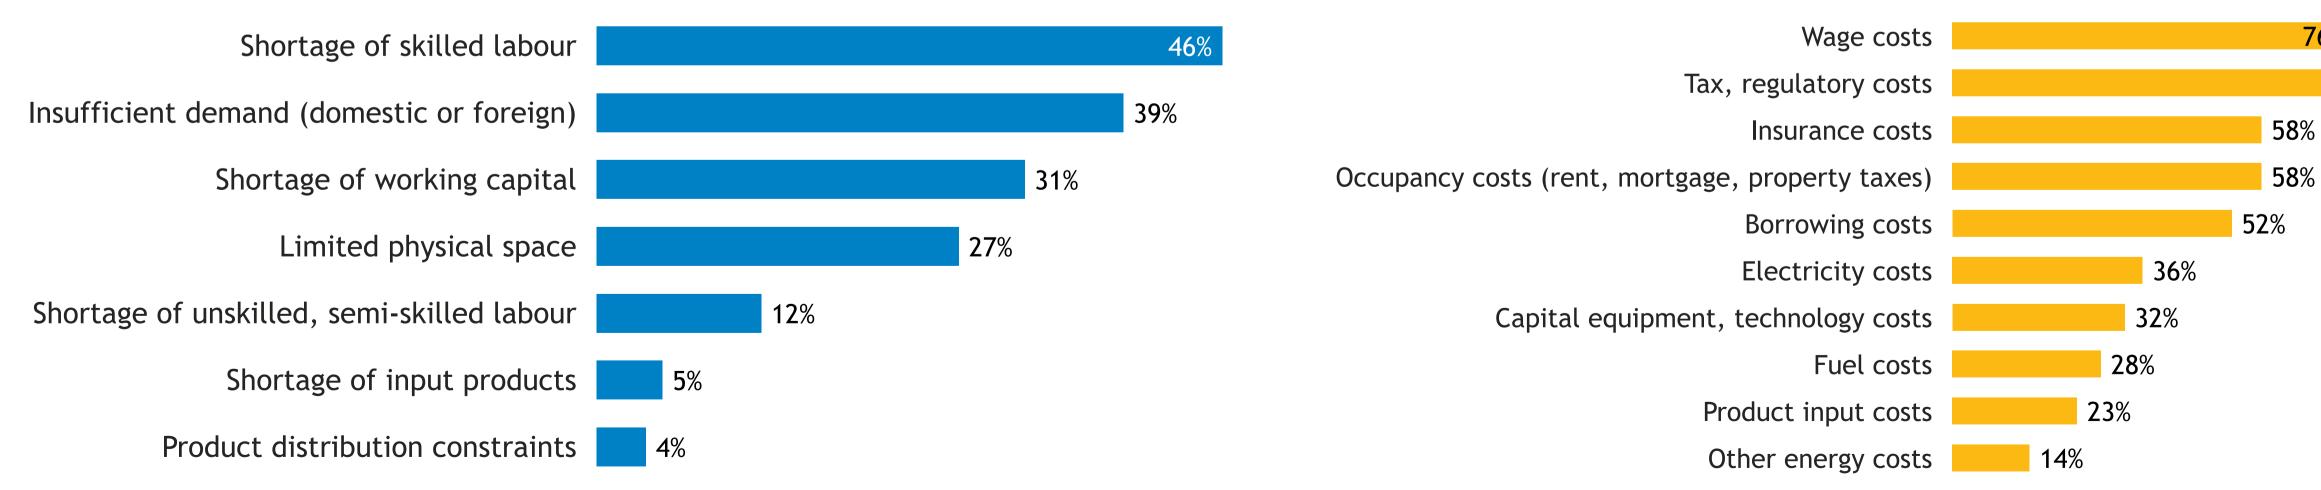

## Limitations on sales or production growth

Major input cost constraints

# **Business Barometer®:** Hospitality

Responses: 139 Data presented as 3-month moving averages

Limitations on sales or production growth

Major input cost constraints