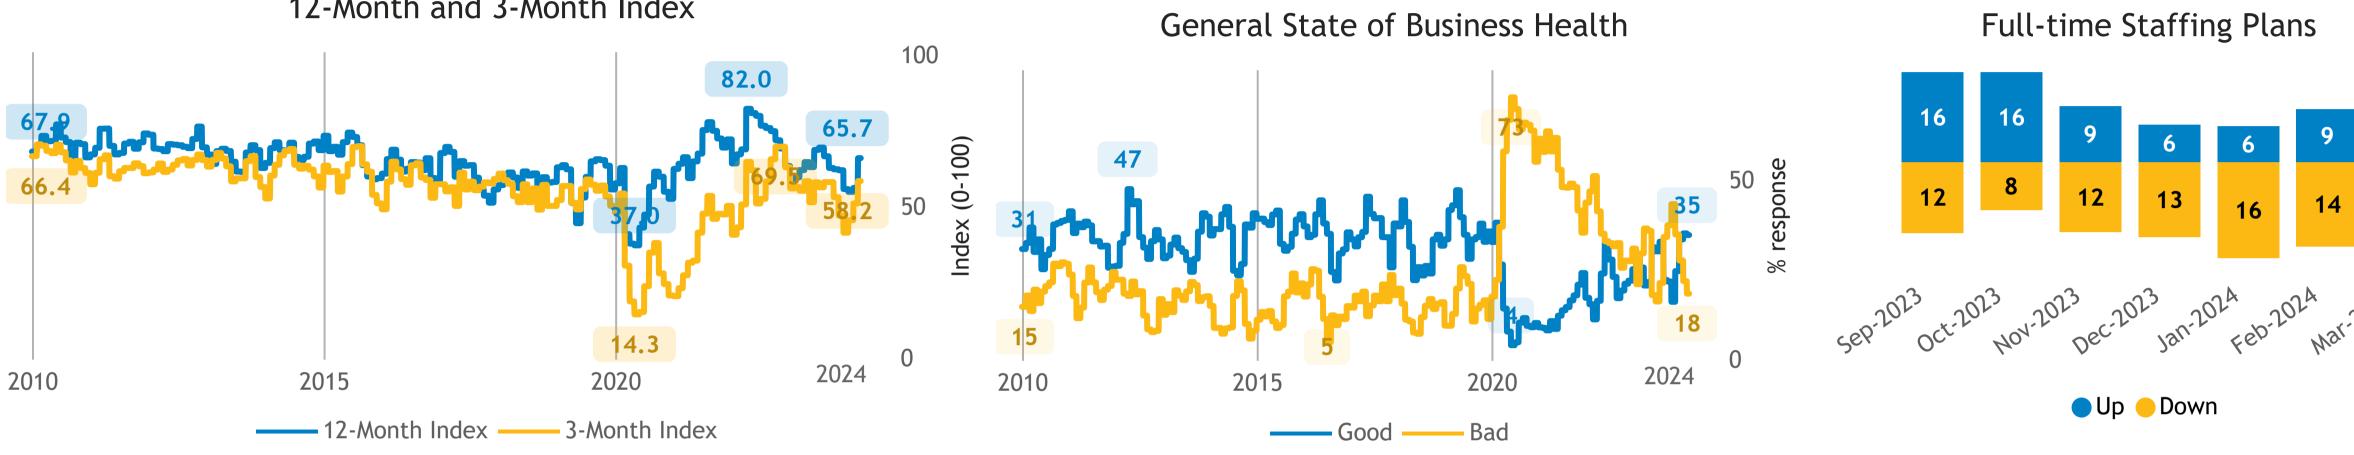

Major input cost constraints







## **Business Barometer®:** Manufacturing

Responses: 228 Data presented as 3-month moving averages



Limitations on sales or production growth



© Canadian Federation of Independent Business





## **Business Barometer®: Wholesale**

Responses: 101 Data presented as 3-month moving averages



## Limitations on sales or production growth





Major input cost constraints





## **Business Barometer®: Retail**

### Responses: 161









# **Business Barometer®:** Transportation

Responses: 62 Data presented as 3-month moving averages



## Limitations on sales or production growth



© Canadian Federation of Independent Business







# **Business Barometer®:** Info., Arts & Recreation

Responses: 56 Data presented as 3-month moving averages



12-Month and 3-Month Index

## Limitations on sales or production growth



© Canadian Federation of Independent Business







# **Business Barometer®:** Finance, Insurance, Real Estate & Leasing

Responses: 43 Data presented as 3-month moving averages



## Limitations on sales or production growth



© Canadian Federation of Independent Business





# **Business Barometer®: Professional Services**

Responses: 190 Data presented as 3-month moving averages



## Limitations on sales or production growth





Major input cost constraints





# **Business Barometer®: Health, Education**

Responses: 101 Data presented as 3-month moving averages



12-Month and 3-Month Index

## Limitations on sales or production growth



© Canadian Federation of Independent Business







# **Business