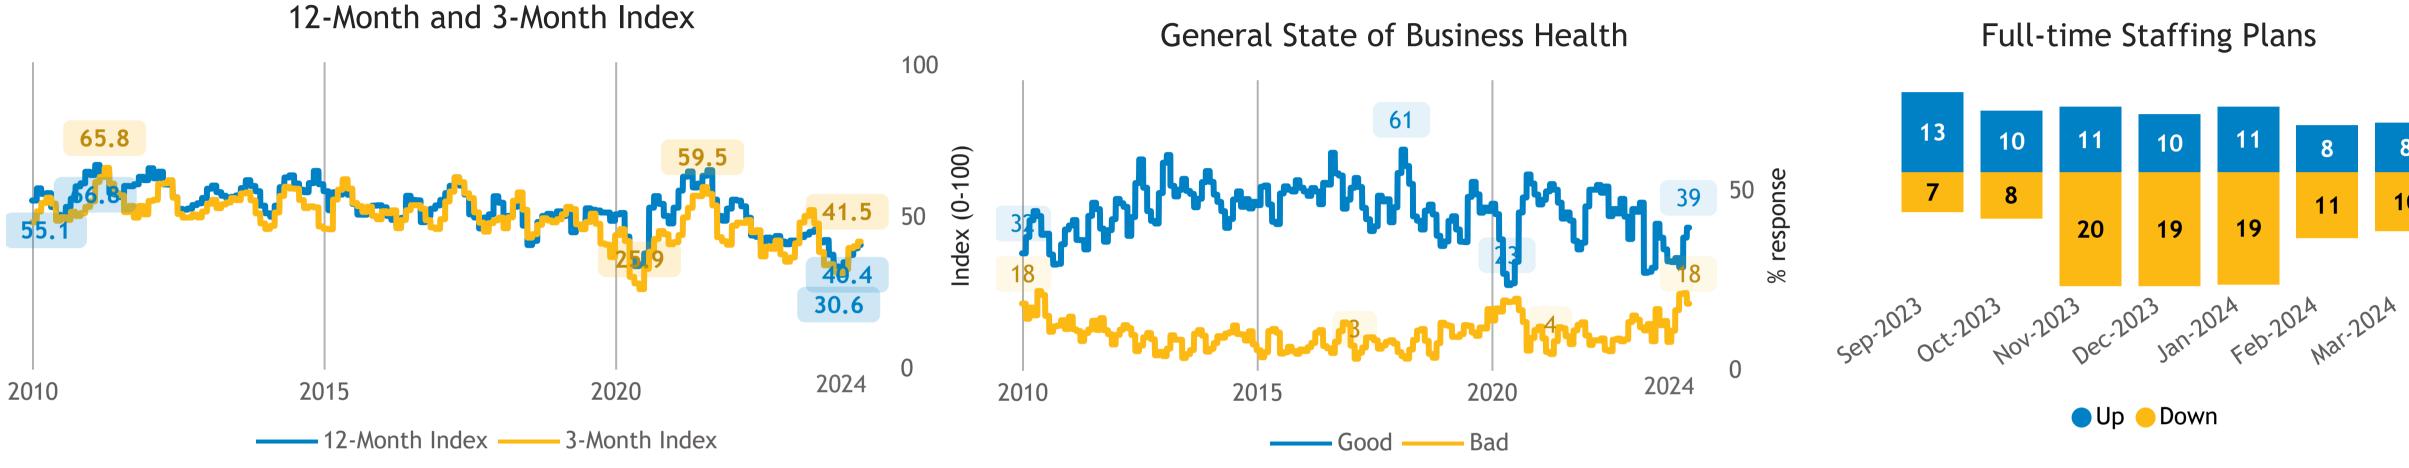

# **Business Barometer®:** Agriculture

Responses: 69 Data presented as 3-month moving averages

Limitations on sales or production growth

© Canadian Federation of Independent Business