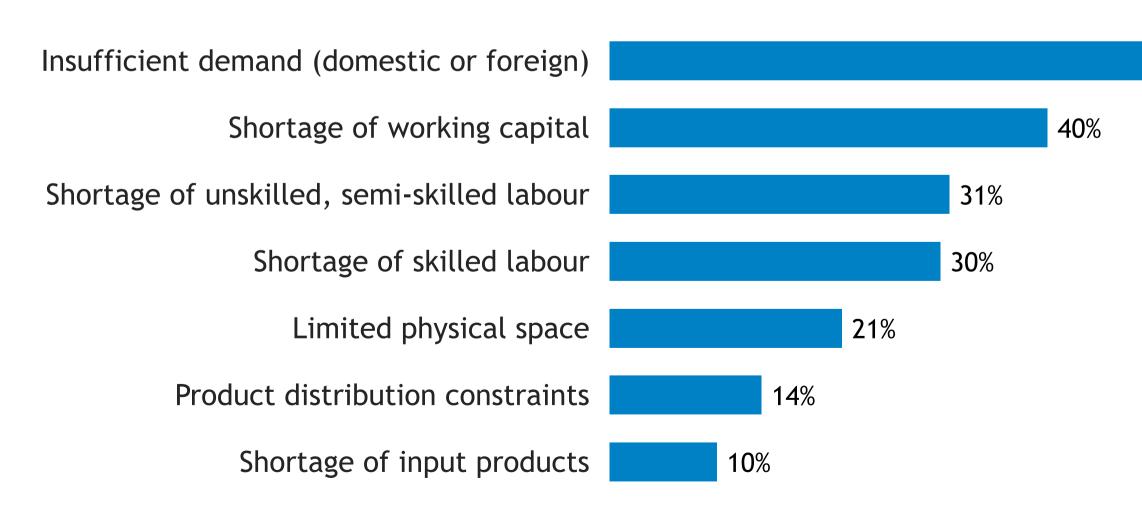

# **Business Barometer®:** Agriculture

Responses: 69 Data presented as 3-month moving averages

Limitations on sales or production growth

© Canadian Federation of Independent Business

## Limitations on sales or production growth

Major input cost constraints