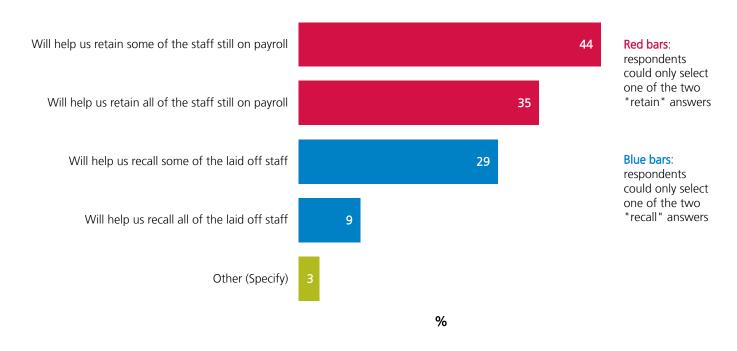

## How will the Canada Emergency Wage Subsidy (CEWS) help your business?

Source: CFIB, Your Business and COVID-19 – Survey #4, preliminary results based on 2,463 responses received April 3-5, 2020 Notes: (1) Total does not add up to 100%, due to the fact respondents could select multiple answers.

(2) Only respondents who previously answered the CEWS would help their business answered that question.