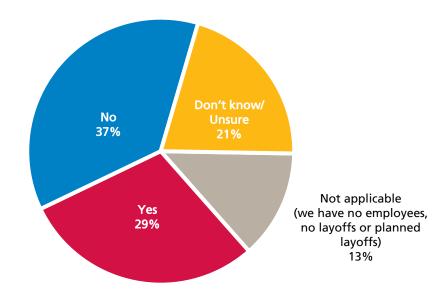

# Will the Canada Emergency Wage Subsidy (CEWS) help your business avoid layoffs or cause you to recall employees that were already laid off?

Source: CFIB, Your Business and COVID-19 – Survey #4, preliminary results based on 8,506 responses received April 3-5, 2020 Notes: (1) Total may not add up to 100%, due to rounding.

(2) Respondents were given a short description of the main features of the CEWS before answering the question.