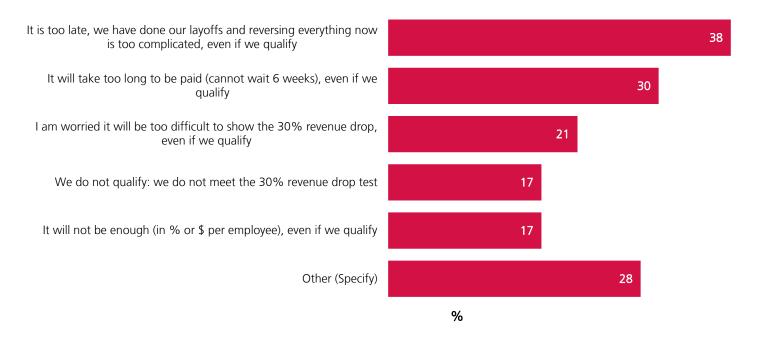

## Why won't the Canada Emergency Wage Subsidy (CEWS) help your business?

Source: CFIB, Your Business and COVID-19 – Survey #4, preliminary results based on 3,061 responses received April 3-5, 2020.

Notes: (1) Total does not add up to 100%, due to the fact respondents could select multiple answers (except for "do not qualify").

(2) Only respondents who previously answered the CEWS would not help their business answered that question.