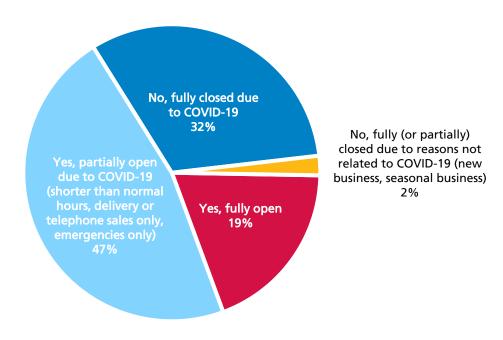

#### As of today, is your business still open?

Source: CFIB, Your Business and COVID-19 – Survey #4, preliminary results based on 8,892 responses received April 3-5, 2020.

Note: Total may not add up to 100%, due to rounding.