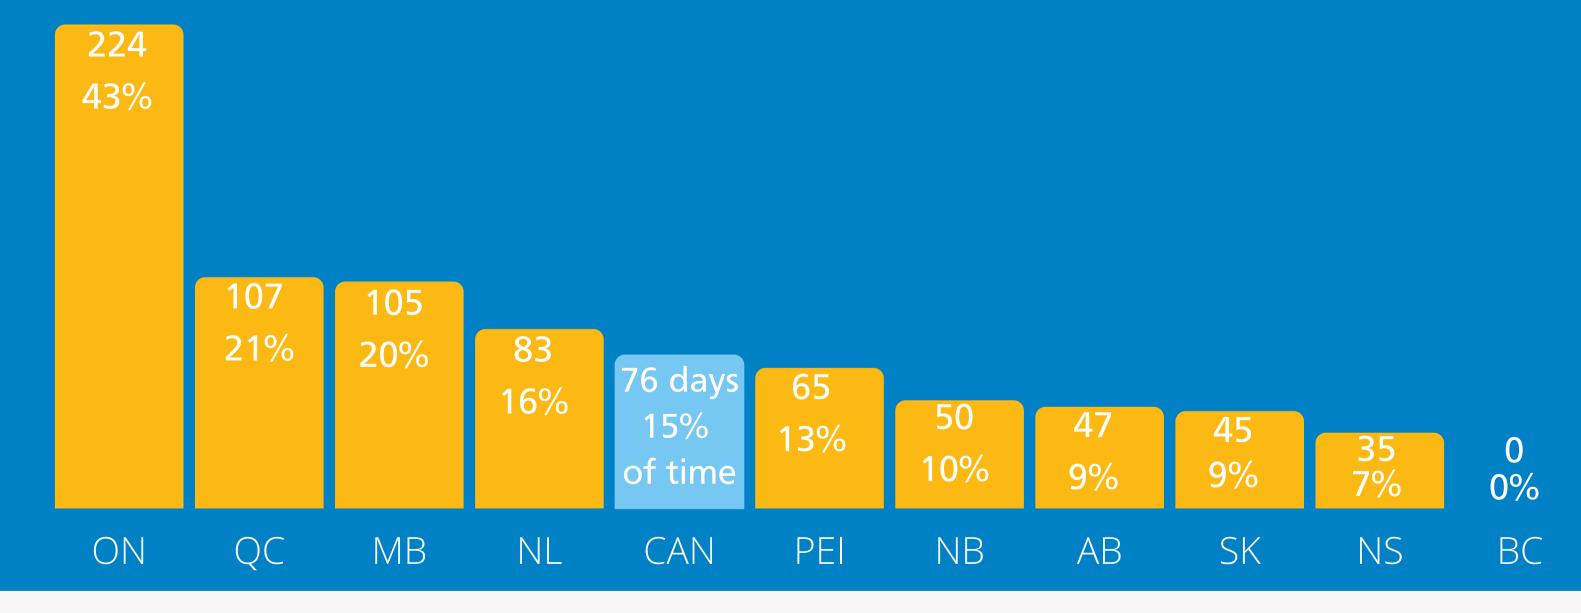

# Retail

Total Time Closed since the Start of the Pandemic (March 11, 2020)

<sup>2)</sup> Days closed for a province represent the largest city in the province; figures for other businesses in a province may vary depending on local/regional restrictions.