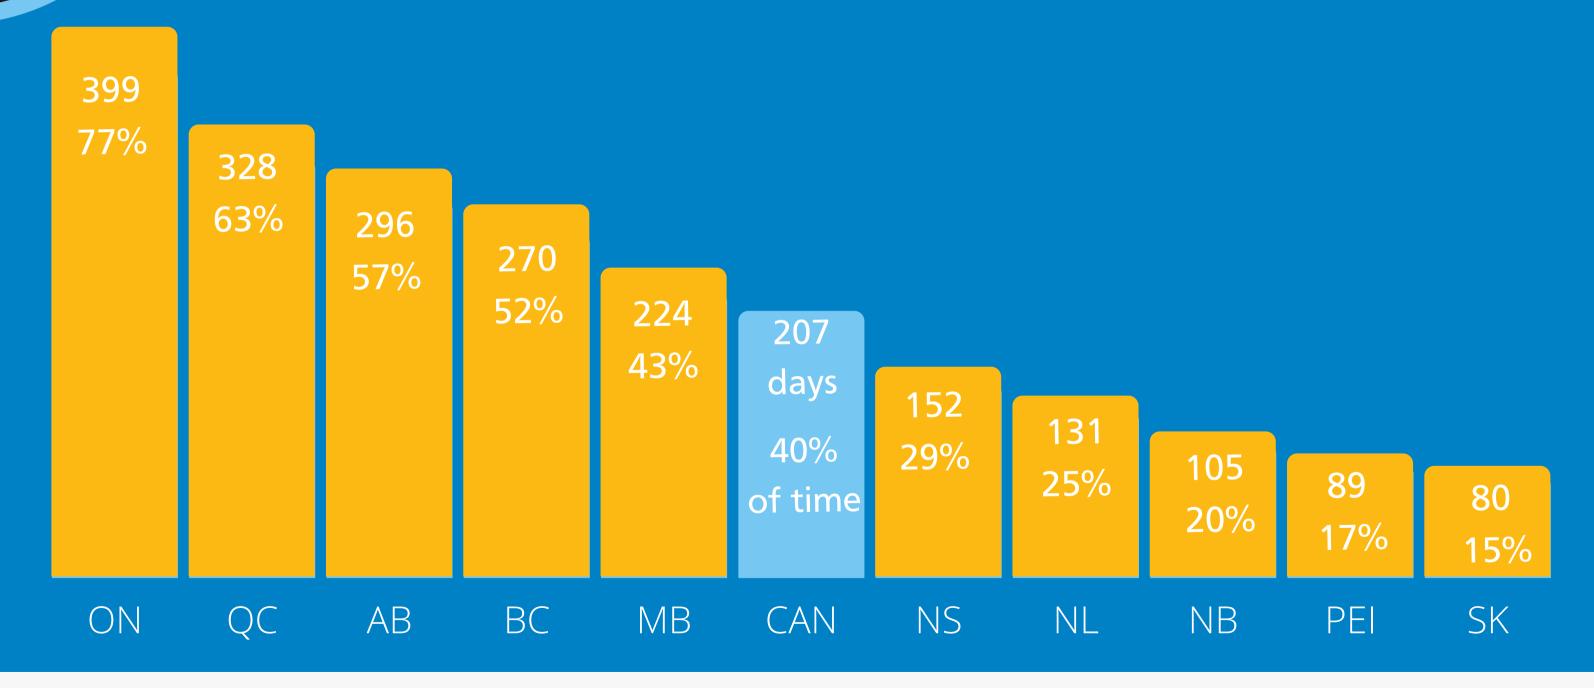

# High-Intensity Group Fitness Classes

Total Time Closed since the Start of the Pandemic (March 11, 2020)