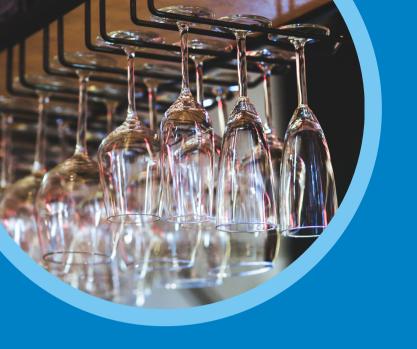

## Indoor Service at Restaurants and Bars

Total Time Closed since the Start of the Pandemic (March 11, 2020)

<sup>2)</sup> Days closed for a province represent the largest city in the province; figures for other businesses in a province may vary depending on local/regional restrictions.