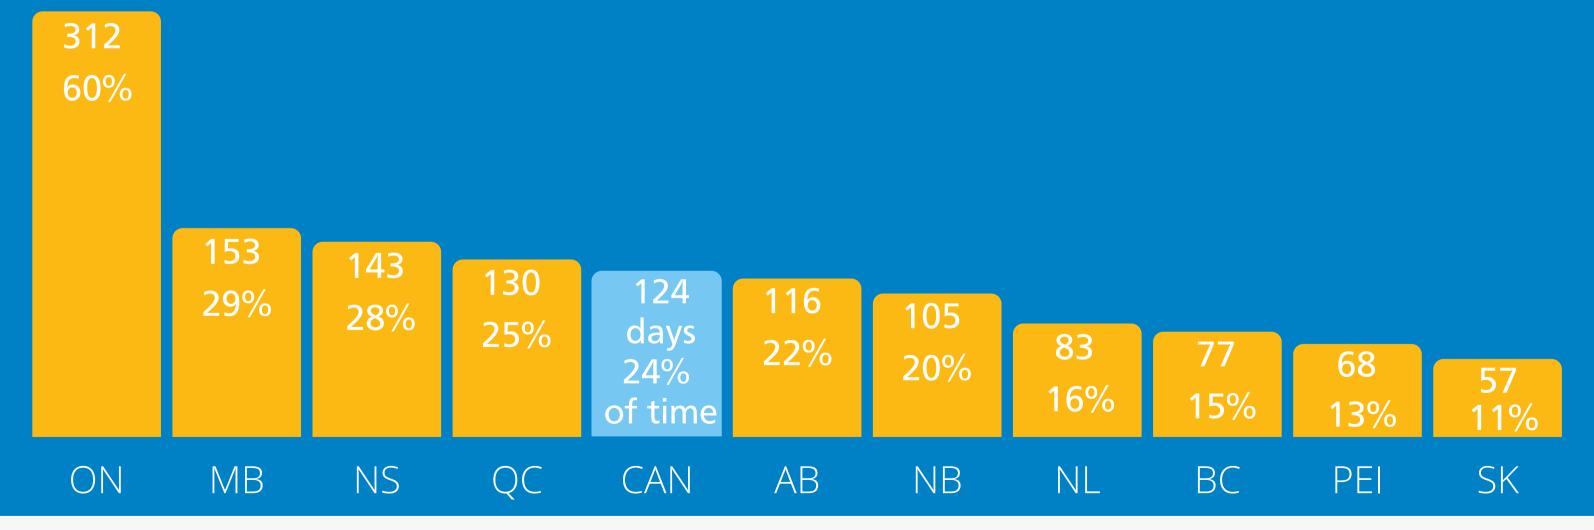

#### Arts and Recreation Sector

Total Time Closed since the Start of the Pandemic (March 11, 2020)

Notes: 1) Percentage is calculated as the share of time closed since March 11, 2020, when COVID-19 was declared a pandemic by the World Health Organization (total pandemic period: 519 days as of August 12, 2021).

3) Days closed for arts & recreation centres represent bowling alleys; for some provinces, other businesses in this category may face different restrictions and have a different total.

<sup>2)</sup> Days closed for a province represent the largest city in the province; figures for other businesses in a province may vary depending on local/regional restrictions.