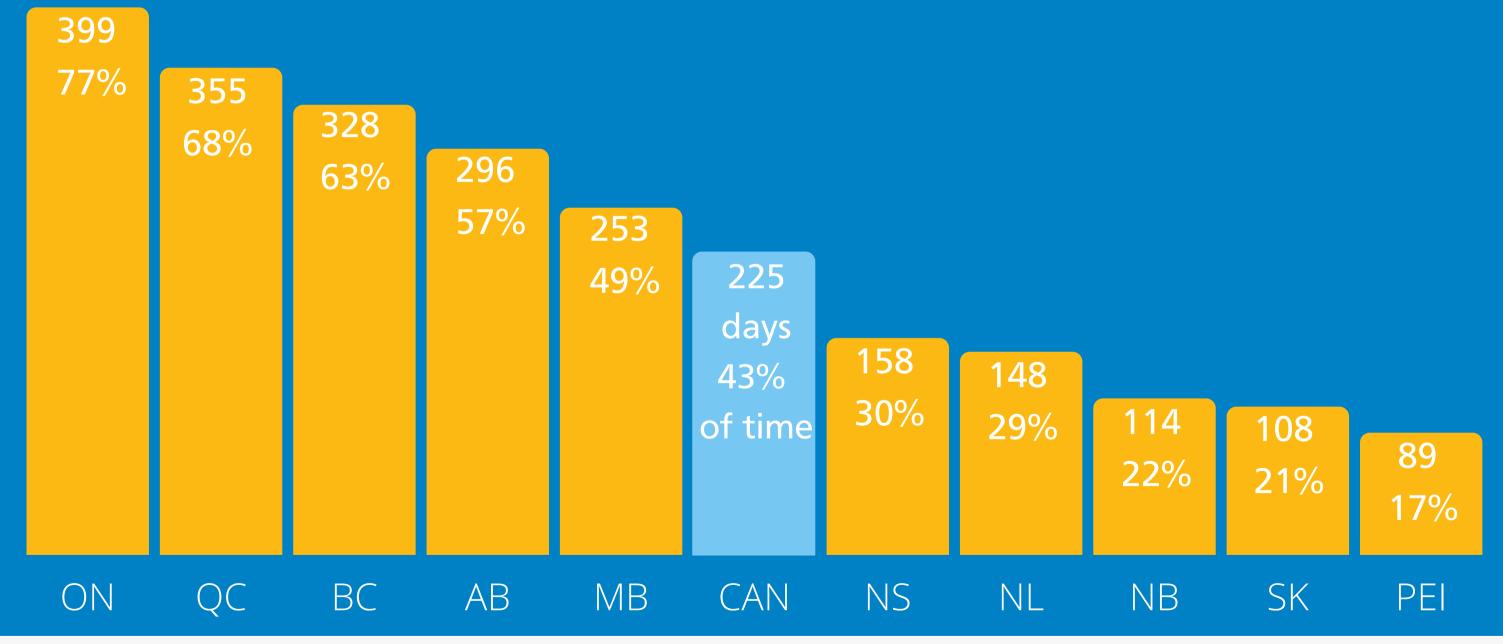

## Indoor Service at Restaurants and Bars

Total Time Closed since the Start of the Pandemic (March 11, 2020)

<sup>2)</sup> Days closed for a province represent the largest city in the province; figures for other businesses in a province may vary depending on local/regional restrictions.